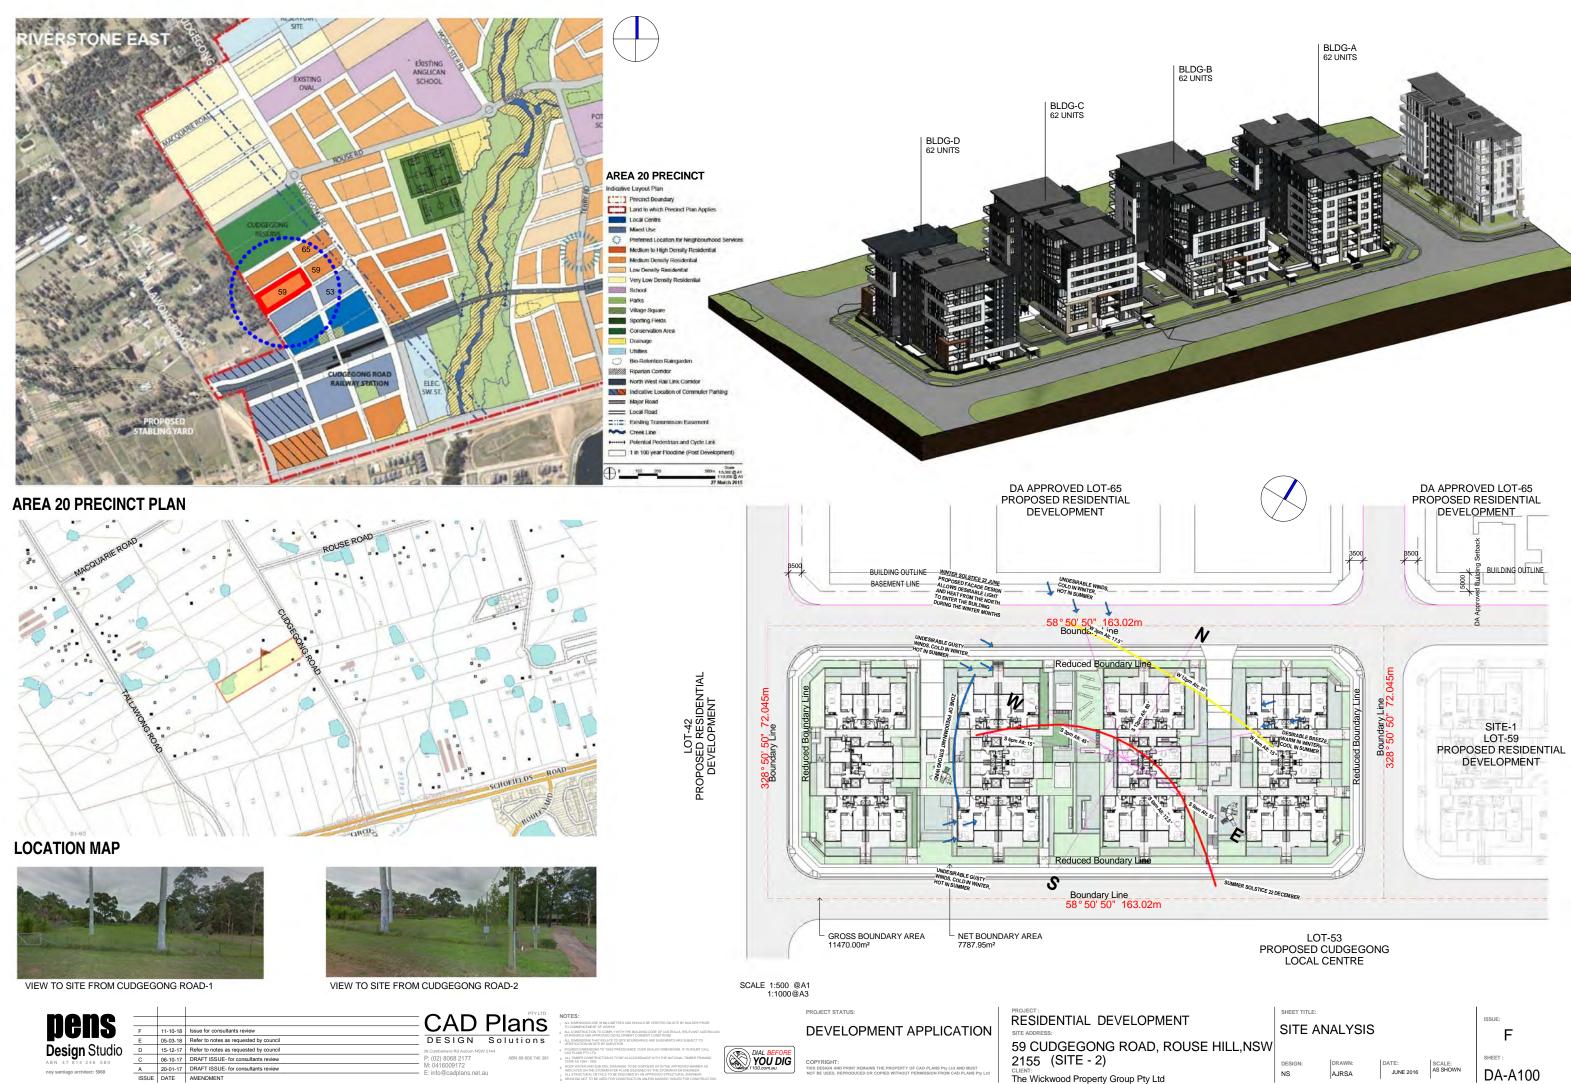

### **EXECUTIVE SUMMARY**

|                           |                                                                   | REQUIRED                              | PROPOSED                                        |
|---------------------------|-------------------------------------------------------------------|---------------------------------------|-------------------------------------------------|
| 1. SITE AREA              |                                                                   | -                                     | DEVELOPABLE SITE AREA<br>11740.00m <sup>2</sup> |
| 02. ZONE                  |                                                                   | R3                                    | MEDIUM DENSITY                                  |
| 03. BUILDING H            | EIGHT                                                             | MAX. 26m                              | 26m                                             |
| 04. FSR<br>FSA            |                                                                   | 1.75:1<br>20,545.00m²                 | 1.709:1<br>20,059.30m²                          |
| 05. SITE COVEF<br>MAXIMUM | RAGE                                                              | 5,870.00m <sup>2</sup><br>50% OF SITE | 5,176.70m <sup>2</sup><br>44.09% OF SITE        |
| 06. LANDSCAPI<br>MINIMUM  | AREA                                                              | 3,522.00m <sup>2</sup><br>30% OF SITE | 3524.50m <sup>2</sup><br>30.02% OF SITE         |
| 07. DEEP SOIL             | ZONE                                                              | 1,761.00m²<br>15% OF SITE             | 2360.20m <sup>2</sup><br>20.10% OF SITE         |
| 08.COMMUNAL<br>OPEN SPAC  | E                                                                 | 2,935.00m <sup>2</sup><br>25% OF SITE | 3,259.71m²<br>27.77% OF SITE                    |
| 09. NUMBER OF             | UNITS                                                             |                                       | 239 UNITS                                       |
|                           |                                                                   |                                       | 28 1B<br>178 2B<br>33 3B                        |
| 10. ADAPTABLE             | 1                                                                 | 10%<br>23.9                           | 10%<br>24                                       |
| Guidelines S              | (Universal Housing<br>ilver Level) 20% 50 Units<br>aptable Units) | 10%<br>24                             | 20%<br>48                                       |
| 11. CAR PARKI             | NG SPACES                                                         |                                       |                                                 |
| 1 BEDROOM                 | 1 / UNIT                                                          | 28                                    |                                                 |
| 2 BEDROOM                 | 1 / UNIT                                                          | 178                                   |                                                 |
| BEDROOM                   | 1.5 / UNIT                                                        | 49.5                                  |                                                 |
| VISITOR                   | 1/5 UNIT                                                          | 47.8                                  |                                                 |
| OTAL                      |                                                                   | 303.3                                 | 341 CAR SPACES                                  |
| ADAPTABLE<br>SPACES       |                                                                   | 23.9(10%)                             | 24                                              |
| BICYCLE                   | 1/3 UNIT                                                          | 80                                    | 80 SPACES                                       |
| 11. SOLAR ACC             | ESS                                                               | 70%<br>2 HRS                          | 73.64%<br>176 / 239 UNITS                       |
| 12. CROSS VENTILATION     |                                                                   | 60%                                   | 80.00%<br>192 / 239 UNITS                       |

### DEVELOPMENT YIELD

| SITE AREA |  |
|-----------|--|
|           |  |

| BUILDING   | Α        |        |        |           |                      |
|------------|----------|--------|--------|-----------|----------------------|
| LEVELS     | 1 BED    | 2 BEDS | 3 BEDS | Units/FLR |                      |
| 7TH        | 2        | 6      | 0      | 8         | 609.60m <sup>2</sup> |
| 6TH        | 2        | 6      | 0      | 8         | 609.60m <sup>2</sup> |
| 5TH        | 2        | 6      | 0      | 8         | 609.60m <sup>2</sup> |
| 4TH        | 2        | 6      | 0      | 8         | 609.60m <sup>2</sup> |
| 3RD        | 2        | 6      | 0      | 8         | 609.60m <sup>2</sup> |
| 2ND        | 2        | 6      | 0      | 8         | 609.60m <sup>2</sup> |
| 1ST        | 2        | 6      | 0      | 8         | 609.60m <sup>2</sup> |
| GROUND     | 0        | 2      | 4      | 6         | 689.23m <sup>2</sup> |
| BASEMENT 1 |          |        |        |           |                      |
| BASEMENT 2 |          |        |        |           |                      |
| TOTAL      | 14       | 44     | 4      | 62        | 4956.43m             |
| BUILDING   | В        |        |        |           |                      |
| LEVELS     | 1 BED    | 2 BEDS | 3 BEDS | Units/FLR | Area/FLR             |
| 7TH        | 0        | 5      | 2      | 7         | 622.34m <sup>2</sup> |
| 6TH        | 0        | 5      | 2      | 7         | 622.34m <sup>2</sup> |
| 5TH        | 0        | 5      | 2      | 7         | 622.34m <sup>2</sup> |
| 4TH        | 0        | 5      | 2      | 7         | 622.34m <sup>2</sup> |
| 3RD        | 0        | 8      | 0      | 8         | 653.45m <sup>2</sup> |
| 2ND        | 0        | 8      | 0      | 8         | 653.45m <sup>2</sup> |
|            |          | 8      | 0      |           |                      |
|            | 0        | -      | -      | 8         | 653.45m <sup>2</sup> |
| GROUND     | 0        | 2      | 4      | 6         | 645.24m <sup>2</sup> |
| BASEMENT 1 |          |        |        |           |                      |
| BASEMENT 2 |          |        |        |           |                      |
| TOTAL      | 0        | 46     | 12     | 58        | 5118.11m             |
| BUILDING C |          |        |        |           |                      |
| LEVELS     | 1 BED    | 2 BEDS | 3 BEDS | Units/FLR | Area/FLR             |
| 7TH        | 0        | 5      | 2      | 7         | 622.34m <sup>2</sup> |
| 6TH        | 0        | 5      | 2      | 7         | 622.34m <sup>2</sup> |
| 5TH        | 0        | 5      | 2      | 7         | 622.34m <sup>2</sup> |
| 4TH        | 0        | 5      | 2      | 7         | 622.34m <sup>2</sup> |
| 3RD        | 0        | 8      | 0      | 8         | 653.45m <sup>2</sup> |
| 2ND        | 0        | 8      | 0      | 8         | 653.45m <sup>2</sup> |
| 1ST        | 0        | 8      | 0      | 8         | 653.45m <sup>2</sup> |
| GROUND     | 0        | 2      | 4      | 6         | 668.40m <sup>2</sup> |
| BASEMENT 1 |          |        |        |           |                      |
| BASEMENT 2 |          |        |        |           |                      |
| TOTAL      | 0        | 46     | 12     | 58        | 5094.95m             |
| BUILDING D |          |        |        |           |                      |
| LEVELS     | 1 BED    | 2 BEDS |        | Units/FLR |                      |
| 7TH        | 2        | 6      | 0      | 8         | 605.60m <sup>2</sup> |
| 6TH        | 2        | 6      | 0      | 8         | 605.60m <sup>2</sup> |
| 5TH        | 2        | 6      | 0      | 8         | 605.60m <sup>2</sup> |
| 4TH        | 2        | 6      | 0      | 8         | 605.60m <sup>2</sup> |
| 3RD        | 2        | 6      | 0      | 8         | 605.60m <sup>2</sup> |
| 2ND        | 2        | 6      | 0      | 8         | 605.60m <sup>2</sup> |
| 1ST        | 2        | 6      | 0      | 8         | 605.60m <sup>2</sup> |
| GROUND     | 0        | 0      | 5      | 5         | 650.61m <sup>2</sup> |
| BASEMENT 1 |          |        |        |           |                      |
| BASEMENT 2 |          |        |        |           |                      |
| TOTAL      | 14       | 42     | 5      | 61        | 4889.81m             |
| TOTAL      | 20       | 470    | 22     | 222       |                      |
| TOTAL      | 28       | 178    | 33     | 239       |                      |
|            | 11.71%   | 74.48% | 13.81% | 100%      |                      |
|            | FLOOR AF |        |        |           |                      |

SITE AREA GFA BUILDING A GFA BUILDING B GFA BUILDING C GFA BUILDING D

TOTAL GROSS FLOOR AREA

5,094.95m<sup>2</sup> 5,118.11m<sup>2</sup> 4,889.81m<sup>2</sup>

11,740.00m<sup>2</sup>

4,956.43m<sup>2</sup>

20,059.30m<sup>2</sup>