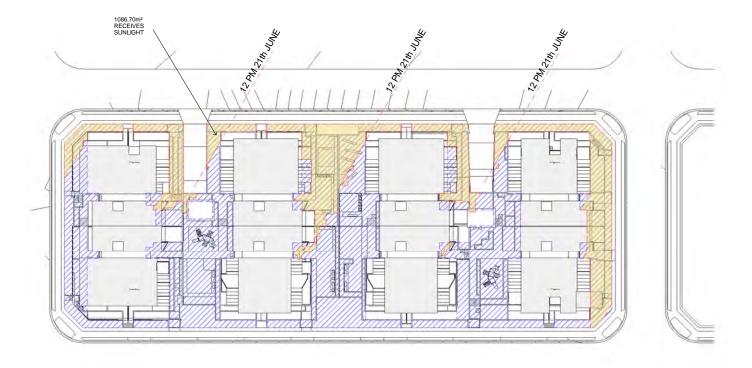

DEVELOPMENT APPLICATION

JUNE 21

11:00 AM

COMMUNAL OPEN SPACE

SOLAR ACCESS DIAGRAM

PROJECT STATUS:

RESIDENTIAL DEVELOPMENT 2155(SITE - 2) The Wickwood Property Group Pty Ltd

ADG requires 50% direct sunlight for a minimum of 2 hours between 9 am up to 3 pm on 21 June(mid winter)

| HOURLY   | RECIEVE              |
|----------|----------------------|
| 9 00 AM  | 480.96m <sup>2</sup> |
| 10 00 AM | 590.10m <sup>2</sup> |
| 11 00 AM | 806.15m <sup>2</sup> |
| 12 00 PM | 1086.70m             |
| 1 00 PM  | 1753.12m             |
| 2 00 PM  | 2733.22m             |
| 3 00 PM  | 1961.82m             |

### COMMUNAL OPEN SPACE

SOLAR ACCESS DIAGRAM JUNE 21 2:00 PM

| F    | 11-10-18 | Issue for consultants review           |
|------|----------|----------------------------------------|
| E    | 05-03-18 | Refer to notes as requested by council |
| D    | 15-12-17 | Refer to notes as requested by council |
| С    | 06-10-17 | DRAFT ISSUE- for consultants review    |
| Α    | 20-01-17 | DRAFT ISSUE- for consultants review    |
| ISSI | JE DATE  | AMENDMENT                              |