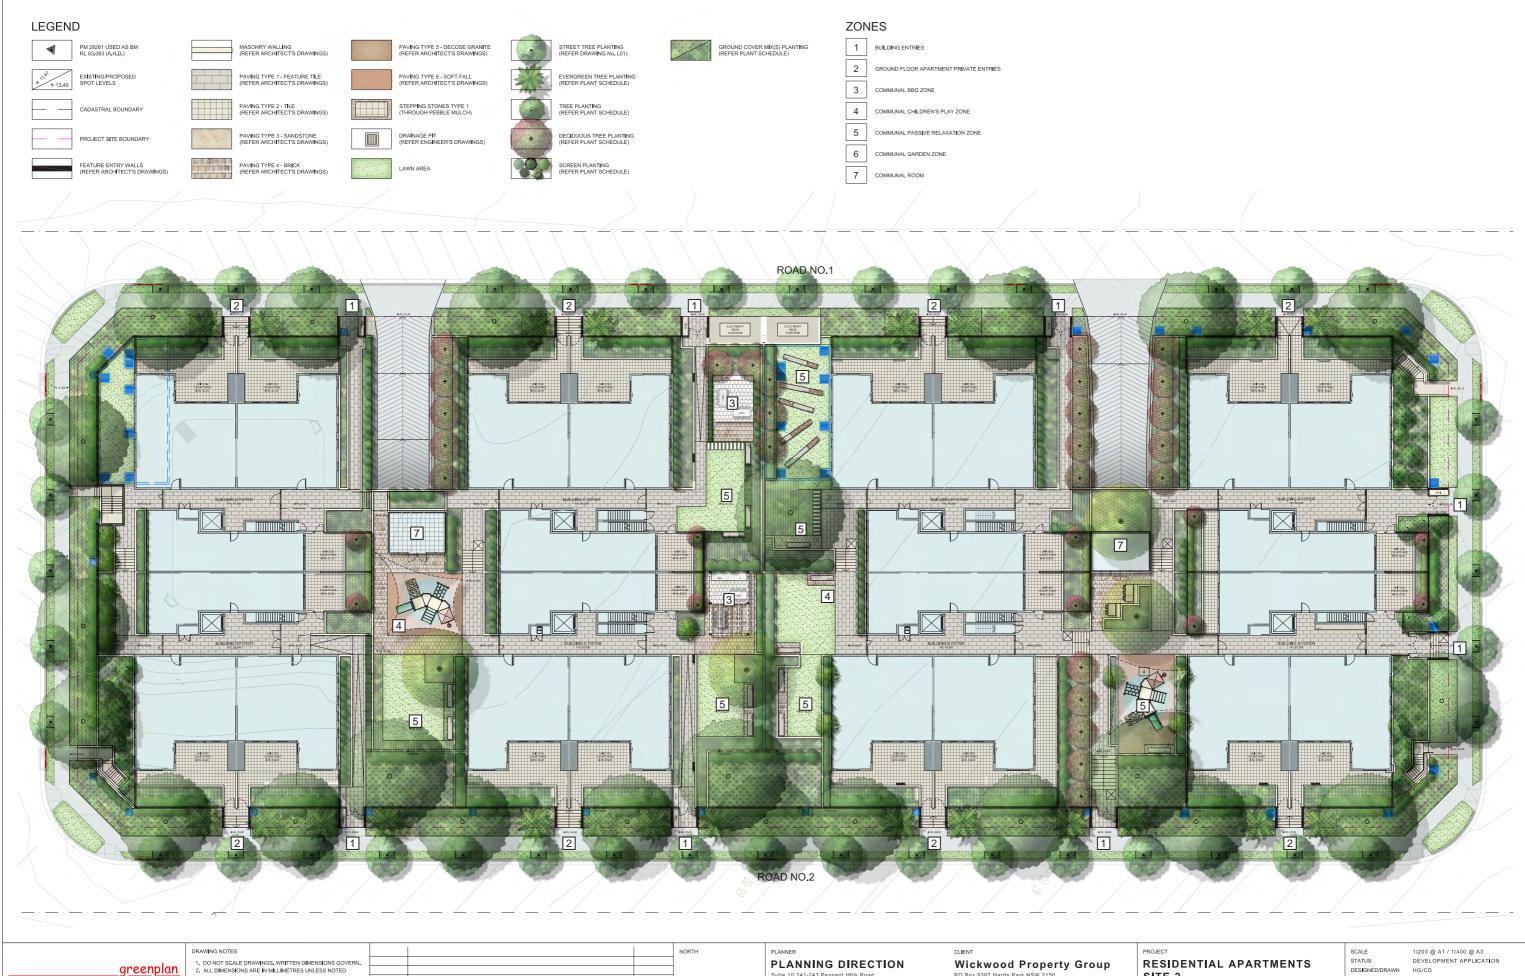

### **COMMUNAL OPEN SPACE DIAGRAMS**

noy san

### LANDSCAPE AREA DIAGRAMS

REQUIRED LANDSCAPE AREA: 3522.00m<sup>2</sup> PROVIDED LANDSCAPE AREA: 3524.50m<sup>2</sup>

calculations

2155(SITE - 2)

pens

Design Studio

noy santi

AREA CALCULATIONS SITE : 11,740.00m<sup>2</sup> REQUIRED MAX. SITE COVERAGE: 5,870.00m<sup>2</sup> PROVIDED SITE COVERAGE: 5,176.70m<sup>2</sup>

SITE : 11,740.00m<sup>2</sup>

 $= 984.20m^{2}$ = <u>1,415.14m^{2}</u> = 2,399.34m^{2} Natural Deep Soil >1M Deep on Structure Total ADG Requirements 7% of Site = 821.80m<sup>2</sup> PROVIDED DEEP SOIL = 2,399.34m<sup>2</sup>

20.43% of Site