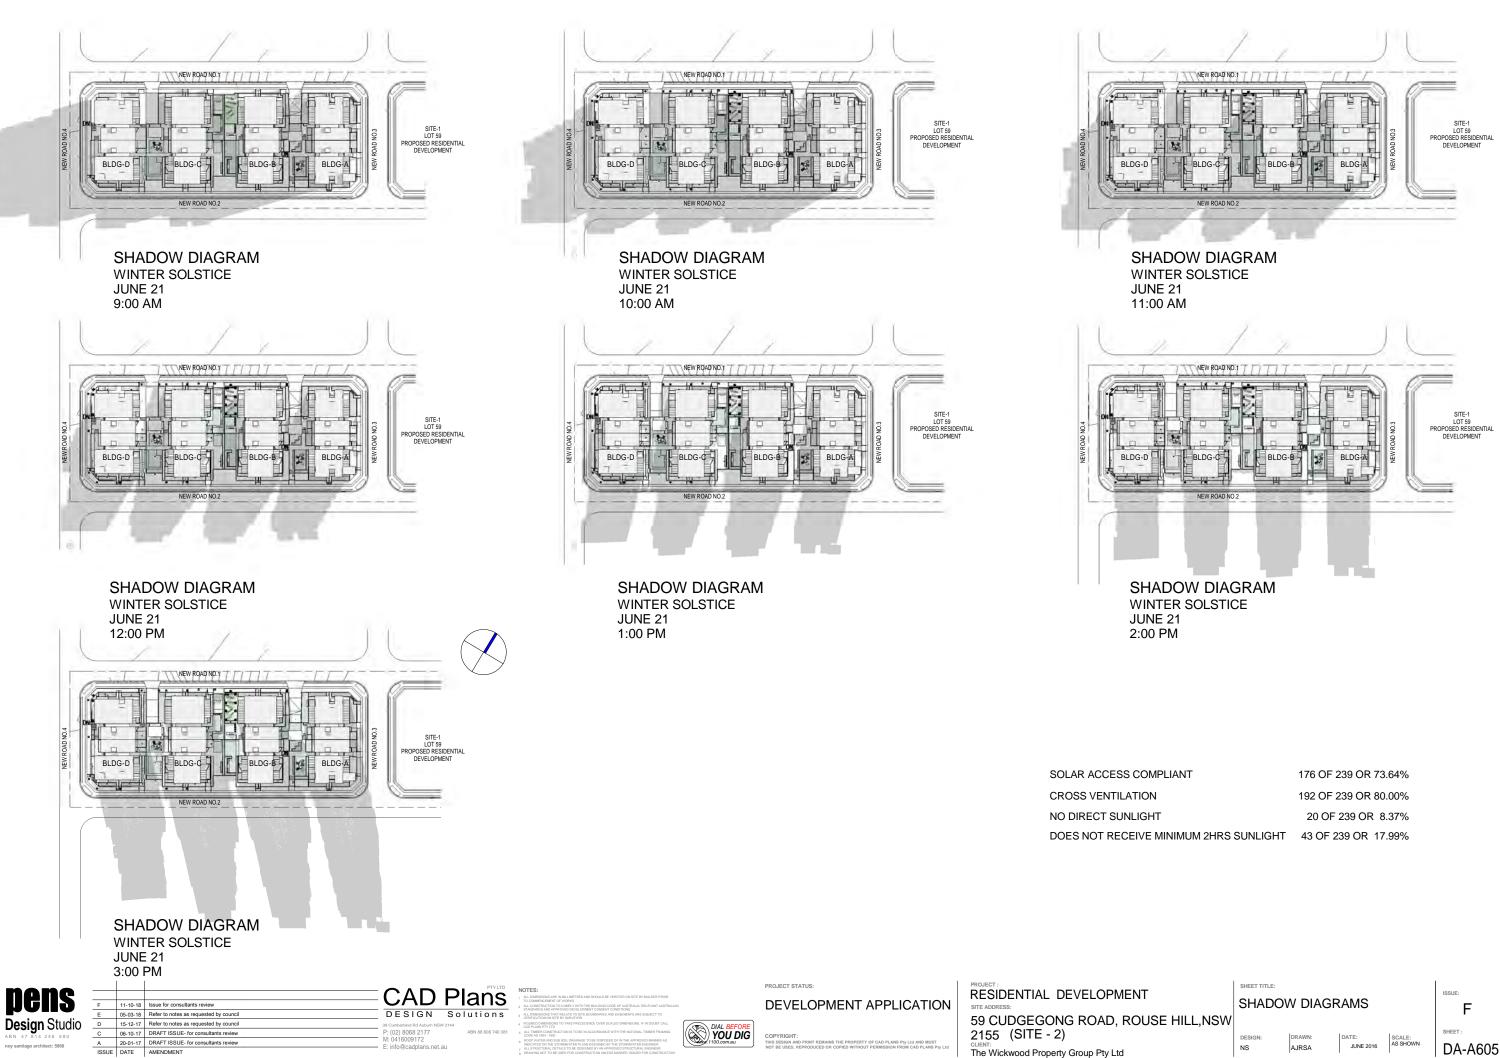

### COMMUNAL OPEN SPACE

SOLAR ACCESS DIAGRAM JUNE 21 3:00 PM

SHADOW DIAGRAM SUMMER SOLSTICE **DECEMBER 21** 3:00 PM

| F     | 11-10-18 | Issue for consultants review           |
|-------|----------|----------------------------------------|
| E     | 05-03-18 | Refer to notes as requested by council |
| D     | 15-12-17 | Refer to notes as requested by council |
| С     | 06-10-17 | DRAFT ISSUE- for consultants review    |
| А     | 20-01-17 | DRAFT ISSUE- for consultants review    |
| ISSUE | DATE     | AMENDMENT                              |
|       |          |                                        |

SHEET TITLE:

SHADOW DIAGRAMS

AJRSA

JUNE 2016 SCALE: AS SHOWN

NS