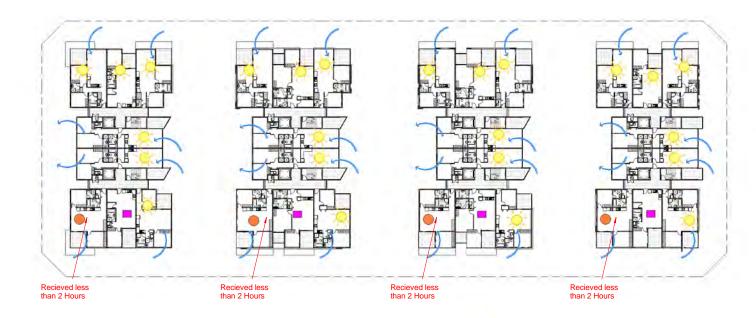

### ARCHITECTURAL DRAWINGS DRAWING

| DRAWING    |                                             |     |
|------------|---------------------------------------------|-----|
| NUMBER     | DESCRIPTION                                 | REV |
| DA-A601    | LANDSCAPE AREA & COMMUNAL OPEN SPACE CALC   |     |
| DA-A602    | SITE COVERAGE, DEEP SOIL ZONE DIAGRAMS CALC |     |
| DA-A603    | COMMUNAL OPEN SPACE SOLAR ACCESS DIAGRAMS   |     |
| DA-A604    | COMMUNAL OPEN SPACE SOLAR ACCESS DIAGRAMS   |     |
| DA-A605    | SHADOW DIAGRAMS                             |     |
| DA-A606    | SHADOW DIAGRAMS                             |     |
| DA-A607    | SOLAR ACCESS AND CROSS VENTILATION DIAGRAMS |     |
| DA-A607.1  | SOLAR ACCESS AND CROSS VENTILATION DIAGRAMS |     |
| DA-A607.2  | 3D VIEW TO SUN                              |     |
| DA-A607.3  | 3D VIEW TO SUN                              |     |
| DA-A607.4  | 3D VIEW TO SUN                              |     |
| DA-A607.5  | 3D VIEW TO SUN                              |     |
| DA-A607.6  | SOLAR STUDY                                 |     |
| DA-A607.7  | SOLAR STUDY                                 |     |
| DA-A607.8  | SOLAR STUDY                                 |     |
| DA-A607.9  | SOLAR STUDY                                 |     |
| DA-A607.10 | SOLAR STUDY                                 |     |
| DA-A607.11 | SOLAR STUDY                                 |     |
| DA-A607.12 | SOLAR STUDY                                 |     |
| DA-A607.13 | SOLAR STUDY                                 |     |
| DA-A700    | FACADE & FENCE DETAILS                      |     |
| DA-A800    | UNIT SCHEDULES                              |     |
| DA-A801    | UNIT SCHEDULES                              |     |
| DA-A900    | STAGING PLANS                               |     |
|            |                                             |     |

### SOLAR ACCESS AND CROSS VENTILATION DIAGRAMS-L1

# SOLAR ACCESS AND CROSS VENTILATION DIAGRAMS-L3

11-10-18 Issue for consultants review 
 E
 05-03-18
 Refer to notes as requested by council

 D
 15-12-17
 Refer to notes as requested by council

 C
 06-10-17
 DRAFT ISSUE- for consultants review

 A
 20-01-17
 DRAFT ISSUE- for consultants review

 ISSUE
 DATE
 AMENDMENT

SOLAR ACCESS AND CROSS VENTILATION DIAGRAMS-L2

CAD Plans DESIGN Solutions P: (02) 8068 217 Л: 0416009172 E: info@cadplans.net.au

DEVELOPMENT APPLICATION

PROJECT STATUS:

RESIDENTIAL DEVELOPMENT 2155(SITE - 2) The Wickwood Property Group Pty Ltd

| SOLAR ACCESS COMPLIANT                 | 22/32 | 68.75% |
|----------------------------------------|-------|--------|
| CROSS VENTILATION                      | 24/32 | 75.00% |
| DOES NOT RECEIVE<br>MIN. 2HRS SUNLIGHT | 6/32  | 18.75% |
| NO DIRECT SUNLIGHT                     | 4/32  | 12.50% |

| SOLAR ACCESS COMPLIANT                 | 24/32 | 75.00% |
|----------------------------------------|-------|--------|
| CROSS VENTILATION                      | 24/32 | 75.00% |
| DOES NOT RECEIVE<br>MIN. 2HRS SUNLIGHT | 4/32  | 12.50% |
| NO DIRECT SUNLIGHT                     | 4/32  | 12.50% |

SOLAR ACCESS COMPLIANT 24/30 80.00% CROSS VENTILATION 24/30 80.00% DOES NOT RECEIVE 4/30 13.33% MIN. 2HRS SUNLIGHT NO DIRECT SUNLIGHT 2/30 6.66%