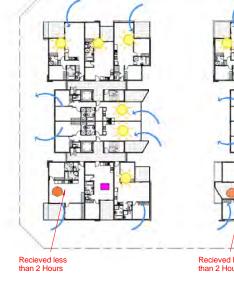

PROJECT STATUS:

RESIDENTIAL DEVELOPMENT 2155(SITE - 2) The Wickwood Property Group Pty Ltd

| SOLAR ACCESS COMPLIANT                 | 22/32 | 68.75% |
|----------------------------------------|-------|--------|
| CROSS VENTILATION                      | 24/32 | 75.00% |
| DOES NOT RECEIVE<br>MIN. 2HRS SUNLIGHT | 6/32  | 18.75% |
| NO DIRECT SUNLIGHT                     | 4/32  | 12.50% |

| SOLAR ACCESS COMPLIANT                 | 24/32 | 75.00% |
|----------------------------------------|-------|--------|
| CROSS VENTILATION                      | 24/32 | 75.00% |
| DOES NOT RECEIVE<br>MIN. 2HRS SUNLIGHT | 4/32  | 12.50% |
| NO DIRECT SUNLIGHT                     | 4/32  | 12.50% |

SOLAR ACCESS COMPLIANT 24/30 80.00% CROSS VENTILATION 24/30 80.00% DOES NOT RECEIVE 4/30 13.33% MIN. 2HRS SUNLIGHT NO DIRECT SUNLIGHT 2/30 6.66%