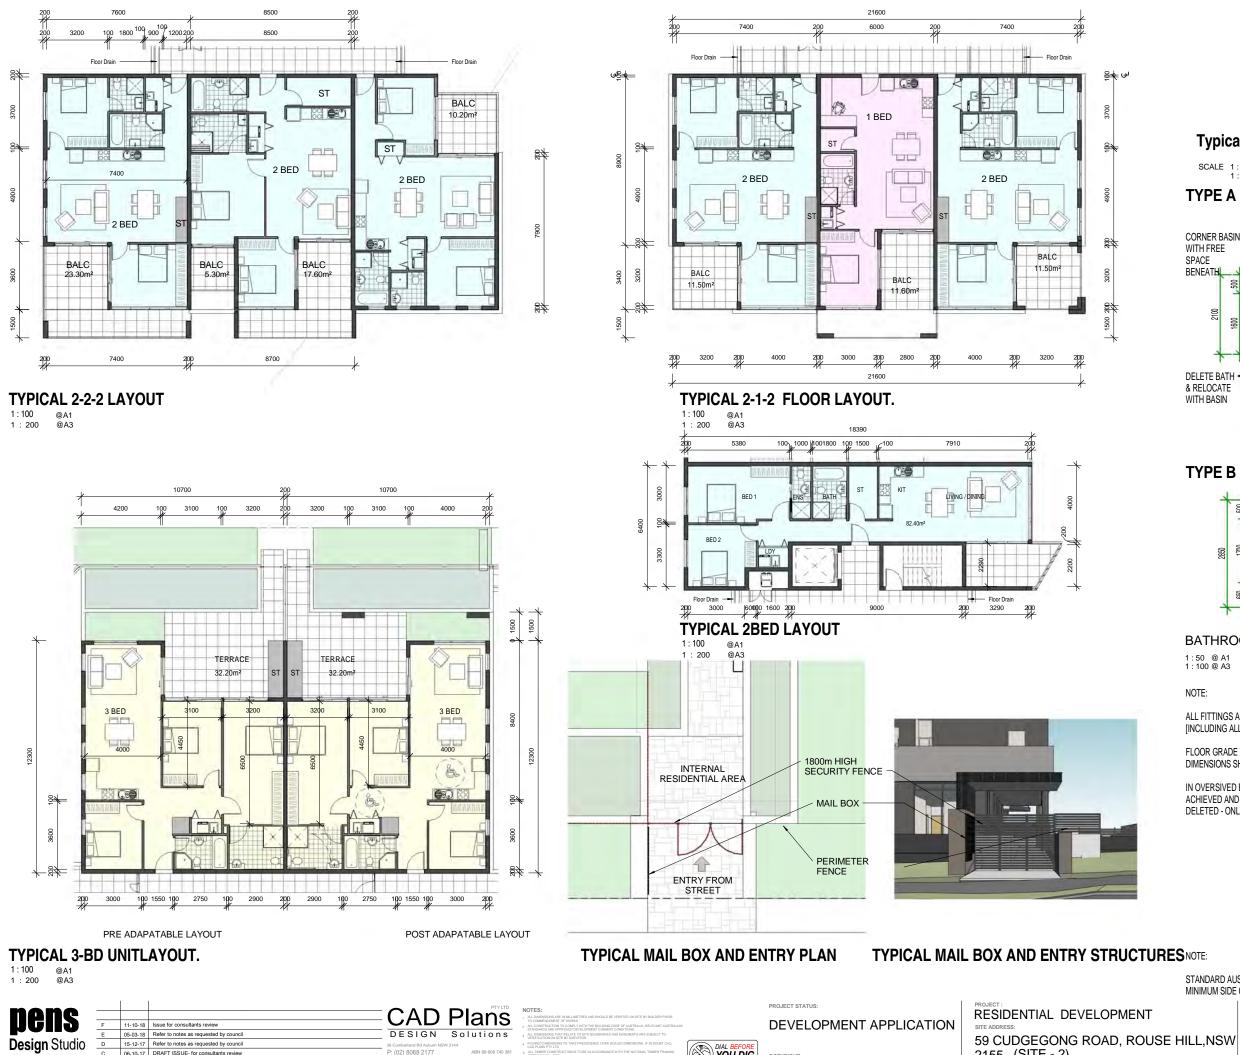

# TYPE A

BATHROOM POST ADAPTABLE LAYOUT

1 : 50 @ A1 1 : 100 @ A3

NOTE:

ALL FITTINGS AND INSTALLATION TO COMPLY AS 1428.1 [INCLUDING ALL FITTINGS NOT SHOWN (E.G. TOILET ROLL HOLDER)]

FLOOR GRADE TO 1.80 FOR AUTO DRAINAGE - CLAUSE 10.1 DIMENSIONS SHOWN TO FINISHED SURFACE

IN OVERSIVED BATHROOMS WHERE TURNING TEMPLATE CAN BE ACHIEVED AND COMPLIANCE MAINTAINED, BATHS NEED NOT BE DELETED - ONLY BASINS SUBSTITUTED.

STANDARD AUSTRALIAN QUEEN SIZE BED - 1 530 x 2 020 MINIMUM SIDE CLEARANCE - 1.0m

| TYPICAL | FLOOR | PLANS |
|---------|-------|-------|
|         |       |       |

NS

SHEET TITLE:

AJRSA

PERSPECTIVE-VIEW FROM ROAD NO.1

PERSPECTIVE-VIEW FROM ROAD NO.4