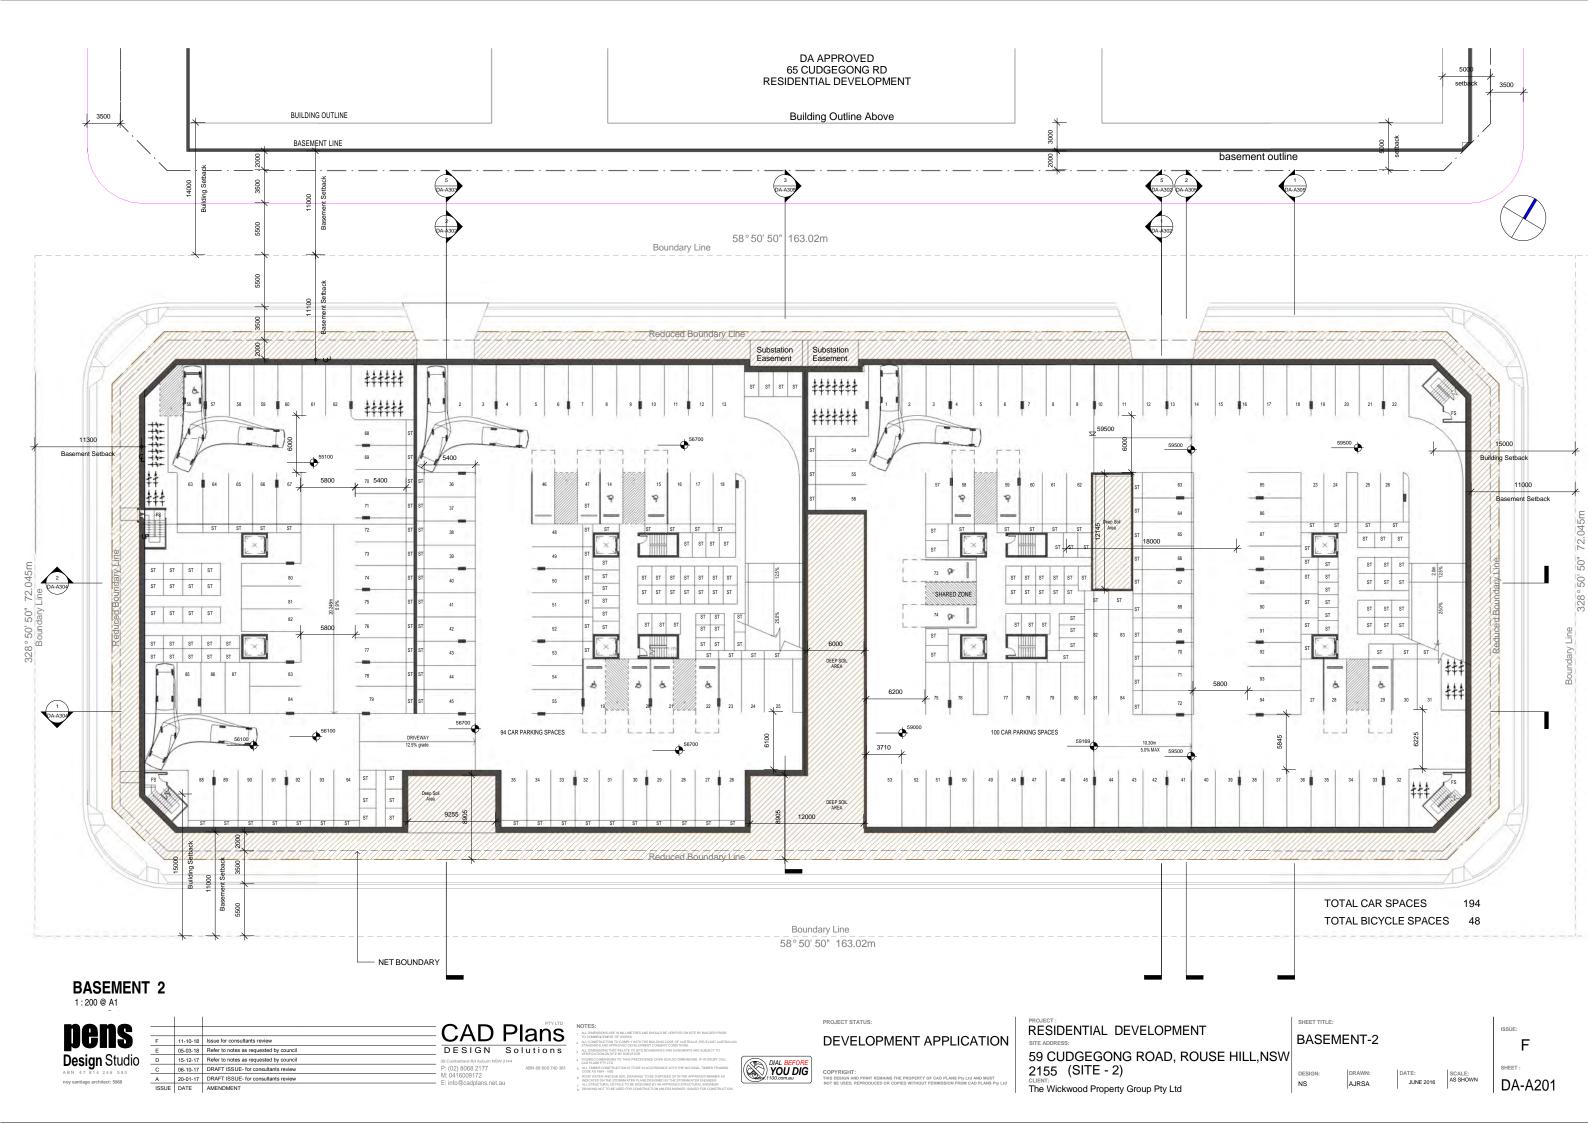

### Other Requirements

All exhaust fans and downlights (if installed) to be sealed to prevent air infiltration

| ARCHITECTURAL DRAWINGS |                             |     |  |  |
|------------------------|-----------------------------|-----|--|--|
| DRAWING<br>NUMBER      | DESCRIPTION                 | REV |  |  |
| DA-A000                | COVER PAGE                  |     |  |  |
| DA-A001                | SITE SUMMARY                |     |  |  |
| DA-A100                | SITE ANALYSIS               |     |  |  |
| DA-A101                | SITE PLAN/NOTIFICATION      |     |  |  |
| DA-A200                | BASEMENT -1                 |     |  |  |
| DA-A201                | BASEMENT-2                  |     |  |  |
| DA-A202                | GROUND FLOOR PLAN           |     |  |  |
| DA-A203                | LEVEL-1                     |     |  |  |
| DA-A204                | LEVEL-2                     |     |  |  |
| DA-A205                | LEVEL-3                     |     |  |  |
| DA-A206                | LEVEL-4                     |     |  |  |
| DA-A207                | LEVEL-5                     |     |  |  |
| DA-A208                | LEVEL-6                     |     |  |  |
| DA-A209                | LEVEL-7                     |     |  |  |
| DA-A210                | ROOF PLAN                   |     |  |  |
| DA-A300                | ELEVATIONS                  |     |  |  |
| DA-A301                | ELEVATIONS                  |     |  |  |
| DA-A302                | SECTIONAL ELEVATIONS        |     |  |  |
| DA-A303                | SECTIONAL ELEVATIONS        |     |  |  |
| DA-A304                | SECTIONS                    |     |  |  |
| DA-A305                | SECTIONS                    |     |  |  |
| DA-A306                | 26.0M BUILDING HEIGHT PLANE |     |  |  |
| DA-A400                | TYPICAL FLOOR PLANS         |     |  |  |
| DA-A500                | PERSPECTIVES                |     |  |  |
| DA-A600                | FSR CALCULATIONS DIAGRAMS   |     |  |  |

### **EXECUTIVE SUMMARY**

|                           |                                                                   | REQUIRED                              | PROPOSED                                        |
|---------------------------|-------------------------------------------------------------------|---------------------------------------|-------------------------------------------------|
| 1. SITE AREA              |                                                                   | -                                     | DEVELOPABLE SITE AREA<br>11740.00m <sup>2</sup> |
| 02. ZONE                  |                                                                   | R3                                    | MEDIUM DENSITY                                  |
| 03. BUILDING H            | EIGHT                                                             | MAX. 26m                              | 26m                                             |
| 04. FSR<br>FSA            |                                                                   | 1.75:1<br>20,545.00m²                 | 1.709:1<br>20,059.30m²                          |
| 05. SITE COVEF<br>MAXIMUM | RAGE                                                              | 5,870.00m <sup>2</sup><br>50% OF SITE | 5,176.70m <sup>2</sup><br>44.09% OF SITE        |
| 06. LANDSCAPI<br>MINIMUM  | AREA                                                              | 3,522.00m <sup>2</sup><br>30% OF SITE | 3524.50m <sup>2</sup><br>30.02% OF SITE         |
| 07. DEEP SOIL             | ZONE                                                              | 1,761.00m²<br>15% OF SITE             | 2360.20m <sup>2</sup><br>20.10% OF SITE         |
| 08.COMMUNAL<br>OPEN SPAC  | E                                                                 | 2,935.00m <sup>2</sup><br>25% OF SITE | 3,259.71m²<br>27.77% OF SITE                    |
| 09. NUMBER OF             | UNITS                                                             |                                       | 239 UNITS                                       |
|                           |                                                                   |                                       | 28 1B<br>178 2B<br>33 3B                        |
| 10. ADAPTABLE             | 1                                                                 | 10%<br>23.9                           | 10%<br>24                                       |
| Guidelines S              | (Universal Housing<br>ilver Level) 20% 50 Units<br>aptable Units) | 10%<br>24                             | 20%<br>48                                       |
| 11. CAR PARKI             | NG SPACES                                                         |                                       |                                                 |
| 1 BEDROOM                 | 1 / UNIT                                                          | 28                                    |                                                 |
| 2 BEDROOM                 | 1 / UNIT                                                          | 178                                   |                                                 |
| BEDROOM                   | 1.5 / UNIT                                                        | 49.5                                  |                                                 |
| VISITOR                   | 1/5 UNIT                                                          | 47.8                                  |                                                 |
| OTAL                      |                                                                   | 303.3                                 | 341 CAR SPACES                                  |
| ADAPTABLE<br>SPACES       |                                                                   | 23.9(10%)                             | 24                                              |
| BICYCLE                   | 1/3 UNIT                                                          | 80                                    | 80 SPACES                                       |
| 11. SOLAR ACC             | ESS                                                               | 70%<br>2 HRS                          | 73.64%<br>176 / 239 UNITS                       |
| 12. CROSS VENTILATION     |                                                                   | 60%                                   | 80.00%<br>192 / 239 UNITS                       |