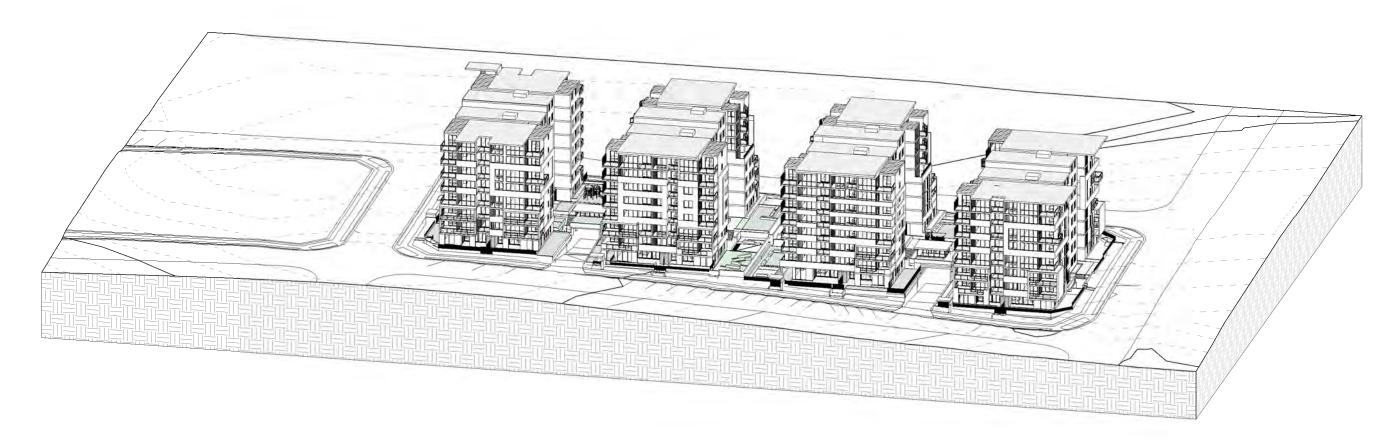

# PROPOSED RESIDENTIAL DEVELOPMENT 59 CUDGEGONG ROAD ROUSE HILL, NSW 2155

### **EXECUTIVE SUMMARY**

|                           |                                                                   | REQUIRED                              | PROPOSED                                        |
|---------------------------|-------------------------------------------------------------------|---------------------------------------|-------------------------------------------------|
| 1. SITE AREA              |                                                                   | -                                     | DEVELOPABLE SITE AREA<br>11740.00m <sup>2</sup> |
| 02. ZONE                  |                                                                   | R3                                    | MEDIUM DENSITY                                  |
| 03. BUILDING H            | EIGHT                                                             | MAX. 26m                              | 26m                                             |
| 04. FSR<br>FSA            |                                                                   | 1.75:1<br>20,545.00m²                 | 1.709:1<br>20,059.30m²                          |
| 05. SITE COVEF<br>MAXIMUM | RAGE                                                              | 5,870.00m <sup>2</sup><br>50% OF SITE | 5,176.70m <sup>2</sup><br>44.09% OF SITE        |
| 06. LANDSCAPI<br>MINIMUM  | AREA                                                              | 3,522.00m <sup>2</sup><br>30% OF SITE | 3524.50m <sup>2</sup><br>30.02% OF SITE         |
| 07. DEEP SOIL             | ZONE                                                              | 1,761.00m²<br>15% OF SITE             | 2360.20m <sup>2</sup><br>20.10% OF SITE         |
| 08.COMMUNAL<br>OPEN SPAC  | E                                                                 | 2,935.00m <sup>2</sup><br>25% OF SITE | 3,259.71m²<br>27.77% OF SITE                    |
| 09. NUMBER OF             | UNITS                                                             |                                       | 239 UNITS                                       |
|                           |                                                                   |                                       | 28 1B<br>178 2B<br>33 3B                        |
| 10. ADAPTABLE             | 1                                                                 | 10%<br>23.9                           | 10%<br>24                                       |
| Guidelines S              | (Universal Housing<br>ilver Level) 20% 50 Units<br>aptable Units) | 10%<br>24                             | 20%<br>48                                       |
| 11. CAR PARKI             | NG SPACES                                                         |                                       |                                                 |
| 1 BEDROOM                 | 1 / UNIT                                                          | 28                                    |                                                 |
| 2 BEDROOM                 | 1 / UNIT                                                          | 178                                   |                                                 |
| BEDROOM                   | 1.5 / UNIT                                                        | 49.5                                  |                                                 |
| VISITOR                   | 1/5 UNIT                                                          | 47.8                                  |                                                 |
| OTAL                      |                                                                   | 303.3                                 | 341 CAR SPACES                                  |
| ADAPTABLE<br>SPACES       |                                                                   | 23.9(10%)                             | 24                                              |
| BICYCLE                   | 1/3 UNIT                                                          | 80                                    | 80 SPACES                                       |
| 11. SOLAR ACC             | ESS                                                               | 70%<br>2 HRS                          | 73.64%<br>176 / 239 UNITS                       |
| 12. CROSS VENTILATION     |                                                                   | 60%                                   | 80.00%<br>192 / 239 UNITS                       |