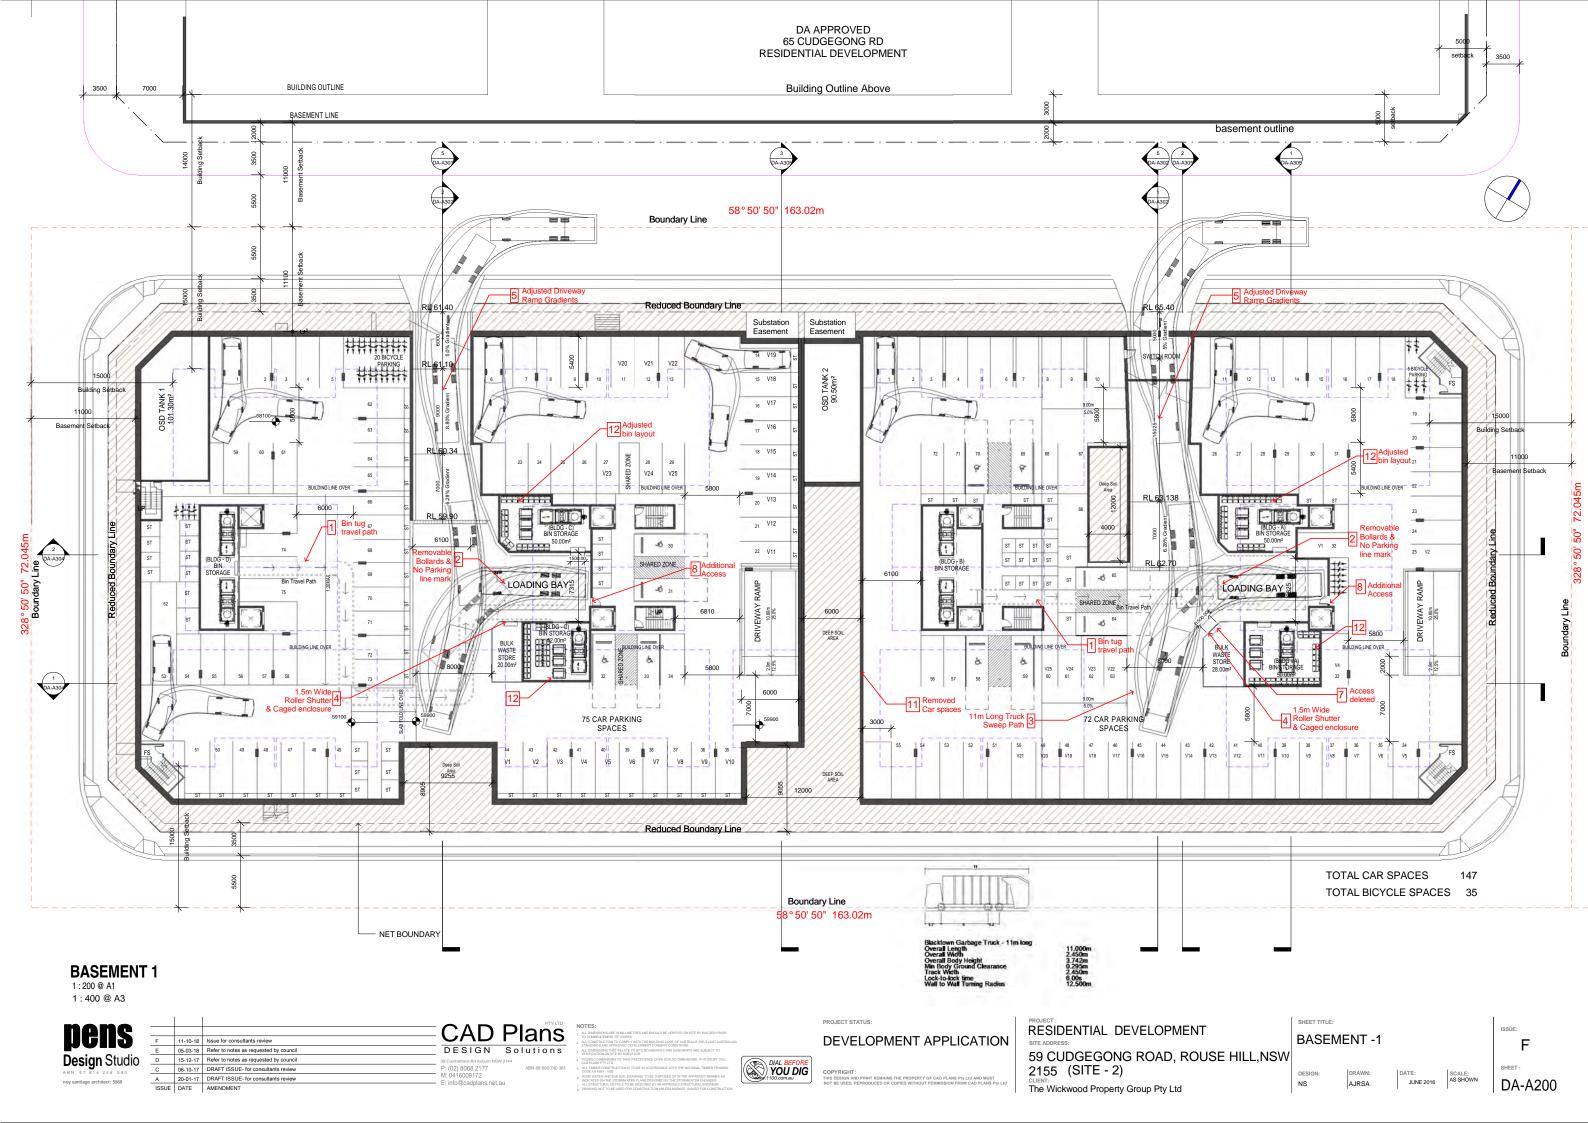

### Other Requirements

All exhaust fans and downlights (if installed) to be sealed to prevent air infiltration

| ARCHITECTURAL DRAWINGS |                             |     |  |  |
|------------------------|-----------------------------|-----|--|--|
| DRAWING<br>NUMBER      | DESCRIPTION                 | REV |  |  |
| DA-A000                | COVER PAGE                  |     |  |  |
| DA-A001                | SITE SUMMARY                |     |  |  |
| DA-A100                | SITE ANALYSIS               |     |  |  |
| DA-A101                | SITE PLAN/NOTIFICATION      |     |  |  |
| DA-A200                | BASEMENT -1                 |     |  |  |
| DA-A201                | BASEMENT-2                  |     |  |  |
| DA-A202                | GROUND FLOOR PLAN           |     |  |  |
| DA-A203                | LEVEL-1                     |     |  |  |
| DA-A204                | LEVEL-2                     |     |  |  |
| DA-A205                | LEVEL-3                     |     |  |  |
| DA-A206                | LEVEL-4                     |     |  |  |
| DA-A207                | LEVEL-5                     |     |  |  |
| DA-A208                | LEVEL-6                     |     |  |  |
| DA-A209                | LEVEL-7                     |     |  |  |
| DA-A210                | ROOF PLAN                   |     |  |  |
| DA-A300                | ELEVATIONS                  |     |  |  |
| DA-A301                | ELEVATIONS                  |     |  |  |
| DA-A302                | SECTIONAL ELEVATIONS        |     |  |  |
| DA-A303                | SECTIONAL ELEVATIONS        |     |  |  |
| DA-A304                | SECTIONS                    |     |  |  |
| DA-A305                | SECTIONS                    |     |  |  |
| DA-A306                | 26.0M BUILDING HEIGHT PLANE |     |  |  |
| DA-A400                | TYPICAL FLOOR PLANS         |     |  |  |
| DA-A500                | PERSPECTIVES                |     |  |  |
| DA-A600                | FSR CALCULATIONS DIAGRAMS   |     |  |  |

### **EXECUTIVE SUMMARY**

|                           |                                                                   | REQUIRED                              | PROPOSED                                        |
|---------------------------|-------------------------------------------------------------------|---------------------------------------|-------------------------------------------------|
| 1. SITE AREA              |                                                                   | -                                     | DEVELOPABLE SITE AREA<br>11740.00m <sup>2</sup> |
| 02. ZONE                  |                                                                   | R3                                    | MEDIUM DENSITY                                  |
| 03. BUILDING H            | EIGHT                                                             | MAX. 26m                              | 26m                                             |
| 04. FSR<br>FSA            |                                                                   | 1.75:1<br>20,545.00m²                 | 1.709:1<br>20,059.30m²                          |
| 05. SITE COVEF<br>MAXIMUM | RAGE                                                              | 5,870.00m <sup>2</sup><br>50% OF SITE | 5,176.70m <sup>2</sup><br>44.09% OF SITE        |
| 06. LANDSCAPI<br>MINIMUM  | AREA                                                              | 3,522.00m <sup>2</sup><br>30% OF SITE | 3524.50m <sup>2</sup><br>30.02% OF SITE         |
| 07. DEEP SOIL             | ZONE                                                              | 1,761.00m²<br>15% OF SITE             | 2360.20m <sup>2</sup><br>20.10% OF SITE         |
| 08.COMMUNAL<br>OPEN SPAC  | E                                                                 | 2,935.00m <sup>2</sup><br>25% OF SITE | 3,259.71m²<br>27.77% OF SITE                    |
| 09. NUMBER OF             | UNITS                                                             |                                       | 239 UNITS                                       |
|                           |                                                                   |                                       | 28 1B<br>178 2B<br>33 3B                        |
| 10. ADAPTABLE             | 1                                                                 | 10%<br>23.9                           | 10%<br>24                                       |
| Guidelines S              | (Universal Housing<br>ilver Level) 20% 50 Units<br>aptable Units) | 10%<br>24                             | 20%<br>48                                       |
| 11. CAR PARKI             | NG SPACES                                                         |                                       |                                                 |
| 1 BEDROOM                 | 1 / UNIT                                                          | 28                                    |                                                 |
| 2 BEDROOM                 | 1 / UNIT                                                          | 178                                   |                                                 |
| BEDROOM                   | 1.5 / UNIT                                                        | 49.5                                  |                                                 |
| VISITOR                   | 1/5 UNIT                                                          | 47.8                                  |                                                 |
| OTAL                      |                                                                   | 303.3                                 | 341 CAR SPACES                                  |
| ADAPTABLE<br>SPACES       |                                                                   | 23.9(10%)                             | 24                                              |
| BICYCLE                   | 1/3 UNIT                                                          | 80                                    | 80 SPACES                                       |
| 11. SOLAR ACC             | ESS                                                               | 70%<br>2 HRS                          | 73.64%<br>176 / 239 UNITS                       |
| 12. CROSS VENTILATION     |                                                                   | 60%                                   | 80.00%<br>192 / 239 UNITS                       |