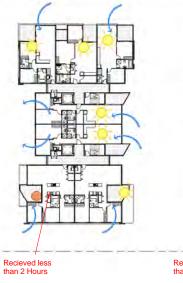

# SOLAR ACCESS AND CROSS VENTILATION DIAGRAMS-L5

THE

P

Recieved less than 2 Hours

SOLAR ACCESS COMPLIANT 24/30 80.00% CROSS VENTILATION 24/30 80.00% DOES NOT RECEIVE 4/30 13.33% MIN. 2HRS SUNLIGHT NO DIRECT SUNLIGHT 2/30 6.66%

# SOLAR ACCESS AND CROSS VENTILATION DIAGRAMS-L6

PROJECT STATUS:

DEVELOPMENT APPLICATION

13

Recieved less than 2 Hours

TRI

FIL