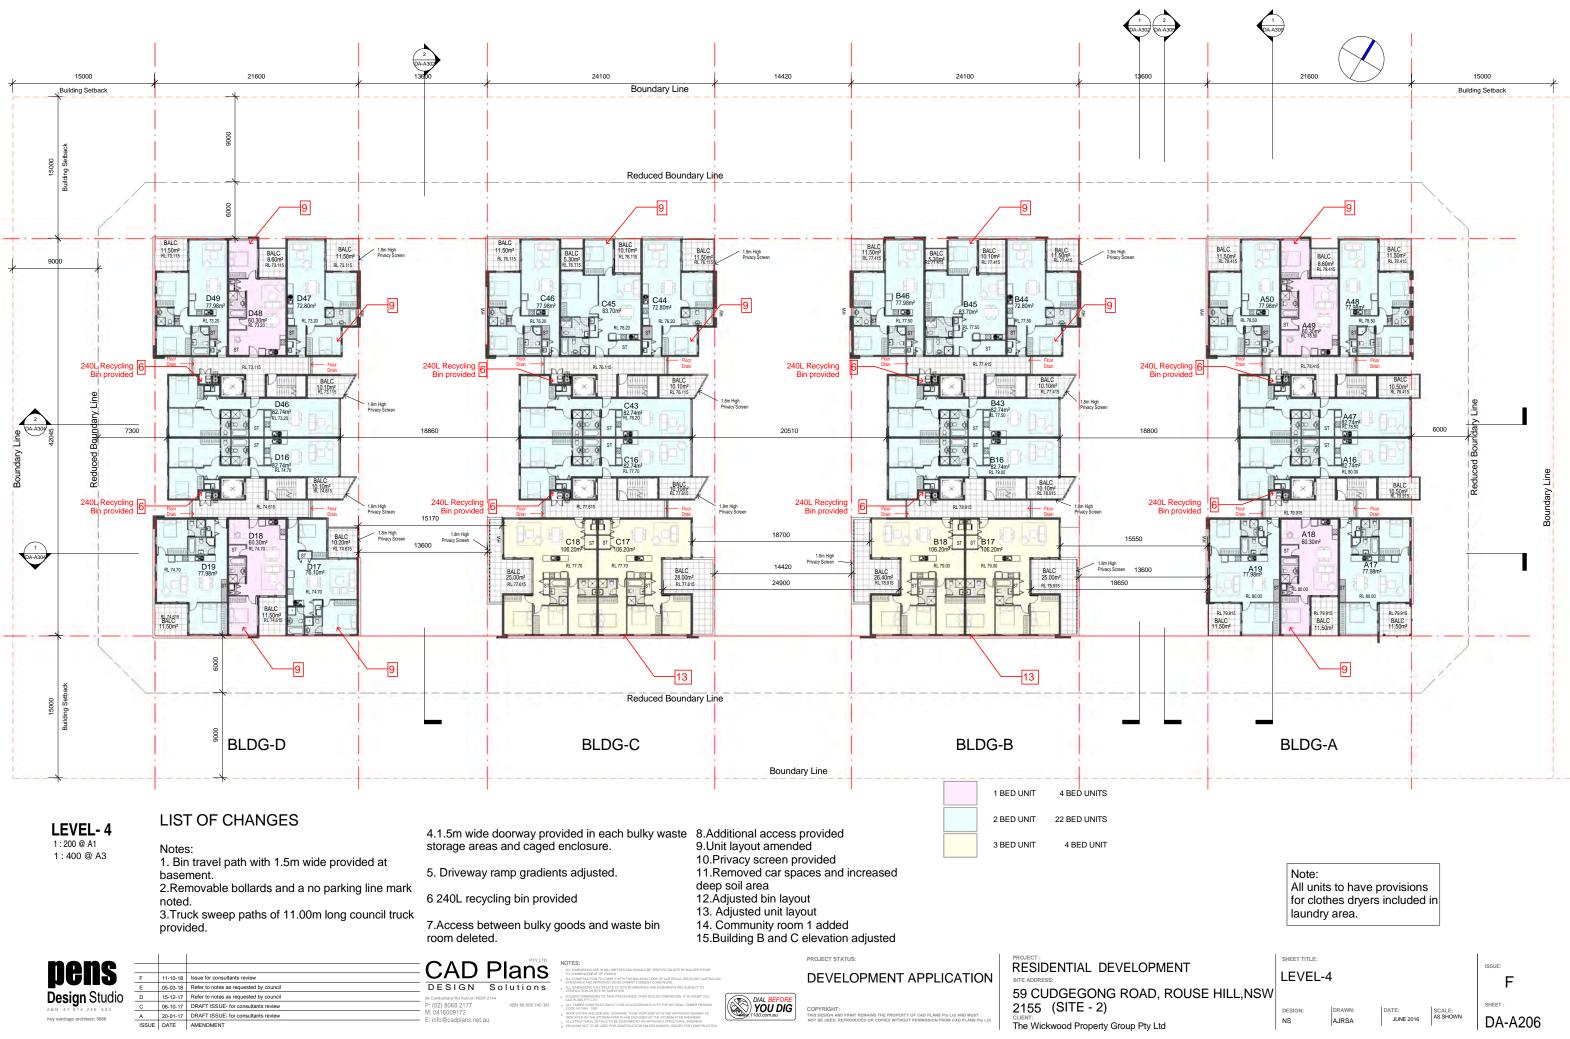

|   | SHEET TITLE: |        |  |
|---|--------------|--------|--|
|   | LEVEL-4      |        |  |
| 1 |              |        |  |
|   | DESIGN:      | DRAWN: |  |

|   | SHEET TITLE: |        |
|---|--------------|--------|
|   | LEVEL        | -5     |
| 1 |              |        |
|   | DESIGN:      | DRAWN: |