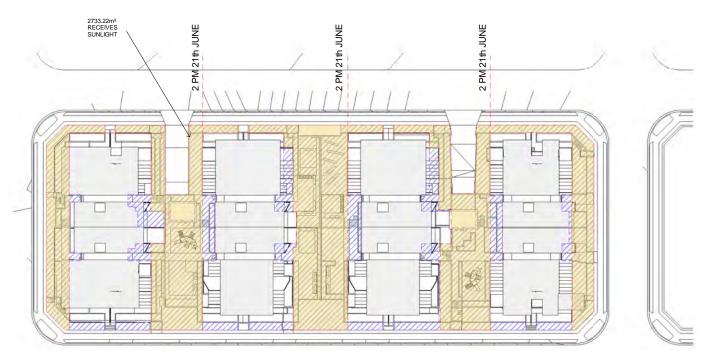

DEVELOPMENT APPLICATION

JUNE 21

11:00 AM

COMMUNAL OPEN SPACE

SOLAR ACCESS DIAGRAM

PROJECT STATUS:

RESIDENTIAL DEVELOPMENT 2155(SITE - 2) The Wickwood Property Group Pty Ltd

ADG requires 50% direct sunlight for a minimum of 2 hours between 9 am up to 3 pm on 21 June(mid winter)

| HOURLY   | RECIEVE              |
|----------|----------------------|
| 9 00 AM  | 480.96m <sup>2</sup> |
| 10 00 AM | 590.10m <sup>2</sup> |
| 11 00 AM | 806.15m <sup>2</sup> |
| 12 00 PM | 1086.70m             |
| 1 00 PM  | 1753.12m             |
| 2 00 PM  | 2733.22m             |
| 3 00 PM  | 1961.82m             |

PROJECT STATUS: DEVELOPMENT APPLICATION

RESIDENTIAL DEVELOPMENT 2155(SITE - 2) The Wickwood Property Group Pty Ltd

COMMUNAL OPEN SPACE SOLAR ACCESS DIAGRAM JUNE 21 1:00 PM