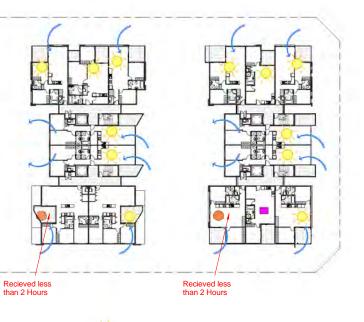

### SOLAR ACCESS AND CROSS VENTILATION DIAGRAMS-L1

# SOLAR ACCESS AND CROSS VENTILATION DIAGRAMS-L3

11-10-18 Issue for consultants review 
 E
 05-03-18
 Refer to notes as requested by council

 D
 15-12-17
 Refer to notes as requested by council

 C
 06-10-17
 DRAFT ISSUE- for consultants review

 A
 20-01-17
 DRAFT ISSUE- for consultants review

 ISSUE
 DATE
 AMENDMENT

SOLAR ACCESS AND CROSS VENTILATION DIAGRAMS-L2

CAD Plans DESIGN Solutions P: (02) 8068 217 Л: 0416009172 E: info@cadplans.net.au

DEVELOPMENT APPLICATION

PROJECT STATUS:

RESIDENTIAL DEVELOPMENT 2155(SITE - 2) The Wickwood Property Group Pty Ltd

| SOLAR ACCESS COMPLIANT                 | 22/32 | 68.75% |
|----------------------------------------|-------|--------|
| CROSS VENTILATION                      | 24/32 | 75.00% |
| DOES NOT RECEIVE<br>MIN. 2HRS SUNLIGHT | 6/32  | 18.75% |
| NO DIRECT SUNLIGHT                     | 4/32  | 12.50% |

| SOLAR ACCESS COMPLIANT                 | 24/32 | 75.00% |
|----------------------------------------|-------|--------|
| CROSS VENTILATION                      | 24/32 | 75.00% |
| DOES NOT RECEIVE<br>MIN. 2HRS SUNLIGHT | 4/32  | 12.50% |
| NO DIRECT SUNLIGHT                     | 4/32  | 12.50% |

SOLAR ACCESS COMPLIANT 24/30 80.00% CROSS VENTILATION 24/30 80.00% DOES NOT RECEIVE 4/30 13.33% MIN. 2HRS SUNLIGHT NO DIRECT SUNLIGHT 2/30 6.66%

# SOLAR ACCESS AND CROSS VENTILATION DIAGRAMS-L5

THE

P

Recieved less than 2 Hours

SOLAR ACCESS COMPLIANT 24/30 80.00% CROSS VENTILATION 24/30 80.00% DOES NOT RECEIVE 4/30 13.33% MIN. 2HRS SUNLIGHT NO DIRECT SUNLIGHT 2/30 6.66%

# SOLAR ACCESS AND CROSS VENTILATION DIAGRAMS-L6

PROJECT STATUS:

DEVELOPMENT APPLICATION

13

Recieved less than 2 Hours

TRI

FIL

# SOLAR ACCESS AND CROSS VENTILATION DIAGRAMS-L4

pens Design Studio

11-10-18 Issue for consultants review 
 E
 05-03-18
 Refer to notes as requested by council

 D
 15-12-17
 Refer to notes as requested by council

| SOLAR ACCESS COMPLIANT                 | 24/30 | 80.00% |
|----------------------------------------|-------|--------|
| CROSS VENTILATION                      | 24/30 | 80.00% |
| DOES NOT RECEIVE<br>MIN. 2HRS SUNLIGHT | 4/30  | 13.33% |
| NO DIRECT SUNLIGHT                     | 2/30  | 6.66%  |

| 🧏 SOLAR ACCESS COMPLIANT               | 24/30 | 80.00% |
|----------------------------------------|-------|--------|
| CROSS VENTILATION                      | 24/30 | 80.00% |
| DOES NOT RECEIVE<br>MIN. 2HRS SUNLIGHT | 4/30  | 13.33% |
| NO DIRECT SUNLIGHT                     | 2/30  | 6.66%  |

SOLAR ACCESS AND CROSS VENTILATION DIAGRAMS-L7