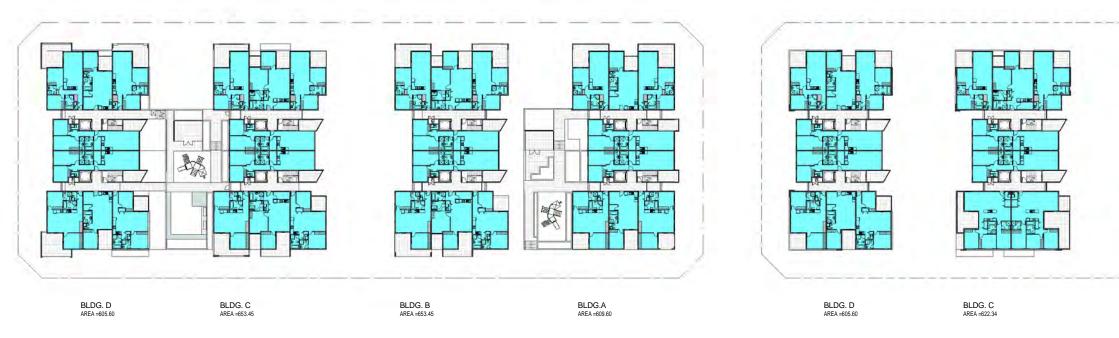

## FSR CALCULATION DIAGRAMS-GROUND

| BUILDING A |                       |
|------------|-----------------------|
| UNITS      | Area/FLR              |
| 7TH FLOOR  | 609.60m <sup>2</sup>  |
| 6TH FLOOR  | 609.60m <sup>2</sup>  |
| 5TH FLOOR  | 609.60m <sup>2</sup>  |
| 4TH FLOOR  | 609.60m <sup>2</sup>  |
| 3RD FLOOR  | 609.60m <sup>2</sup>  |
| 2ND FLOOR  | 609.60m <sup>2</sup>  |
| 1ST FLOOR  | 609.60m <sup>2</sup>  |
| GROUND LVL | 689.23m <sup>2</sup>  |
| TOTAL      | 4956.43m <sup>2</sup> |

| BUILDING B |           |                       |
|------------|-----------|-----------------------|
| UNITS      |           | Area/FLR              |
| 7TH FLOOR  |           | 622.34m <sup>2</sup>  |
| 6TH FLOOR  |           | 622.34m <sup>2</sup>  |
| 5TH FLOOR  |           | 622.34m <sup>2</sup>  |
| 4TH FLOOR  |           | 622.34m <sup>2</sup>  |
| 3RD FLOOR  |           | 653.45m <sup>2</sup>  |
| 2ND FLOOR  |           | 653.45m <sup>2</sup>  |
| 1ST FLOOR  |           | 653.45m <sup>2</sup>  |
| GROUND LVL |           | 645.24m <sup>2</sup>  |
| TOTAL      |           | 5094.95m <sup>2</sup> |
| UNIT MIX   |           |                       |
| 1 BED UNIT | 28 UNITS  | 11.71 %               |
| 2 BED UNIT | 178 UNITS | 74.48 %               |
| 3 BED UNIT | 33 UNITS  | 13.81 %               |
| TOTAL      | 239 UNITS | 100 %                 |

ALL DRENDER ALE TIME LITTER AND POLICIDE VIERTED ON THE BY HULDEN
 TO COMMENCEMENT OF WORKS

 ALL CONSTRUCTOR VIERNES
 ALL CONSTRUCTOR
 ALL CONSTRUCTOR

DEVELOPMENT APPLICATION

PROJECT STATUS:

| BUILDING C |                       |
|------------|-----------------------|
| UNITS      | Area/FLR              |
| 7TH FLOOR  | 622.34m <sup>2</sup>  |
| 6TH FLOOR  | 622.34m <sup>2</sup>  |
| 5TH FLOOR  | 622.34m <sup>2</sup>  |
| 4TH FLOOR  | 622.34m <sup>2</sup>  |
| 3RD FLOOR  | 653.45m <sup>2</sup>  |
| 2ND FLOOR  | 653.45m <sup>2</sup>  |
| 1ST FLOOR  | 653.45m <sup>2</sup>  |
| GROUND LVL | 668.40m <sup>2</sup>  |
| TOTAL      | 5118.11m <sup>2</sup> |

| BUILDING D |                       |
|------------|-----------------------|
| UNITS      | Area/FLR              |
| 7TH FLOOR  | 605.60m <sup>2</sup>  |
| 6TH FLOOR  | 605.60m <sup>2</sup>  |
| 5TH FLOOR  | 605.60m <sup>2</sup>  |
| 4TH FLOOR  | 605.60m <sup>2</sup>  |
| 3RD FLOOR  | 605.60m <sup>2</sup>  |
| 2ND FLOOR  | 605.60m <sup>2</sup>  |
| 1ST FLOOR  | 605.60m <sup>2</sup>  |
| GROUND LVL | 650.61m <sup>2</sup>  |
|            |                       |
| TOTAL      | 4889.81m <sup>2</sup> |

SITE AREA GFA BUILDING A GFA BUILDING B GFA BUILDING C GFA BUILDING D

TOTAL GROSS FLOOR AREA

5,094.95m<sup>2</sup> 5,118.11m<sup>2</sup> 4,889.81m<sup>2</sup>

11,740.00m<sup>2</sup>

4,956.43m<sup>2</sup>

20,059.30m<sup>2</sup>

1.709:1

BLDG. B AREA =622.34 BLDG.A AREA =609.60