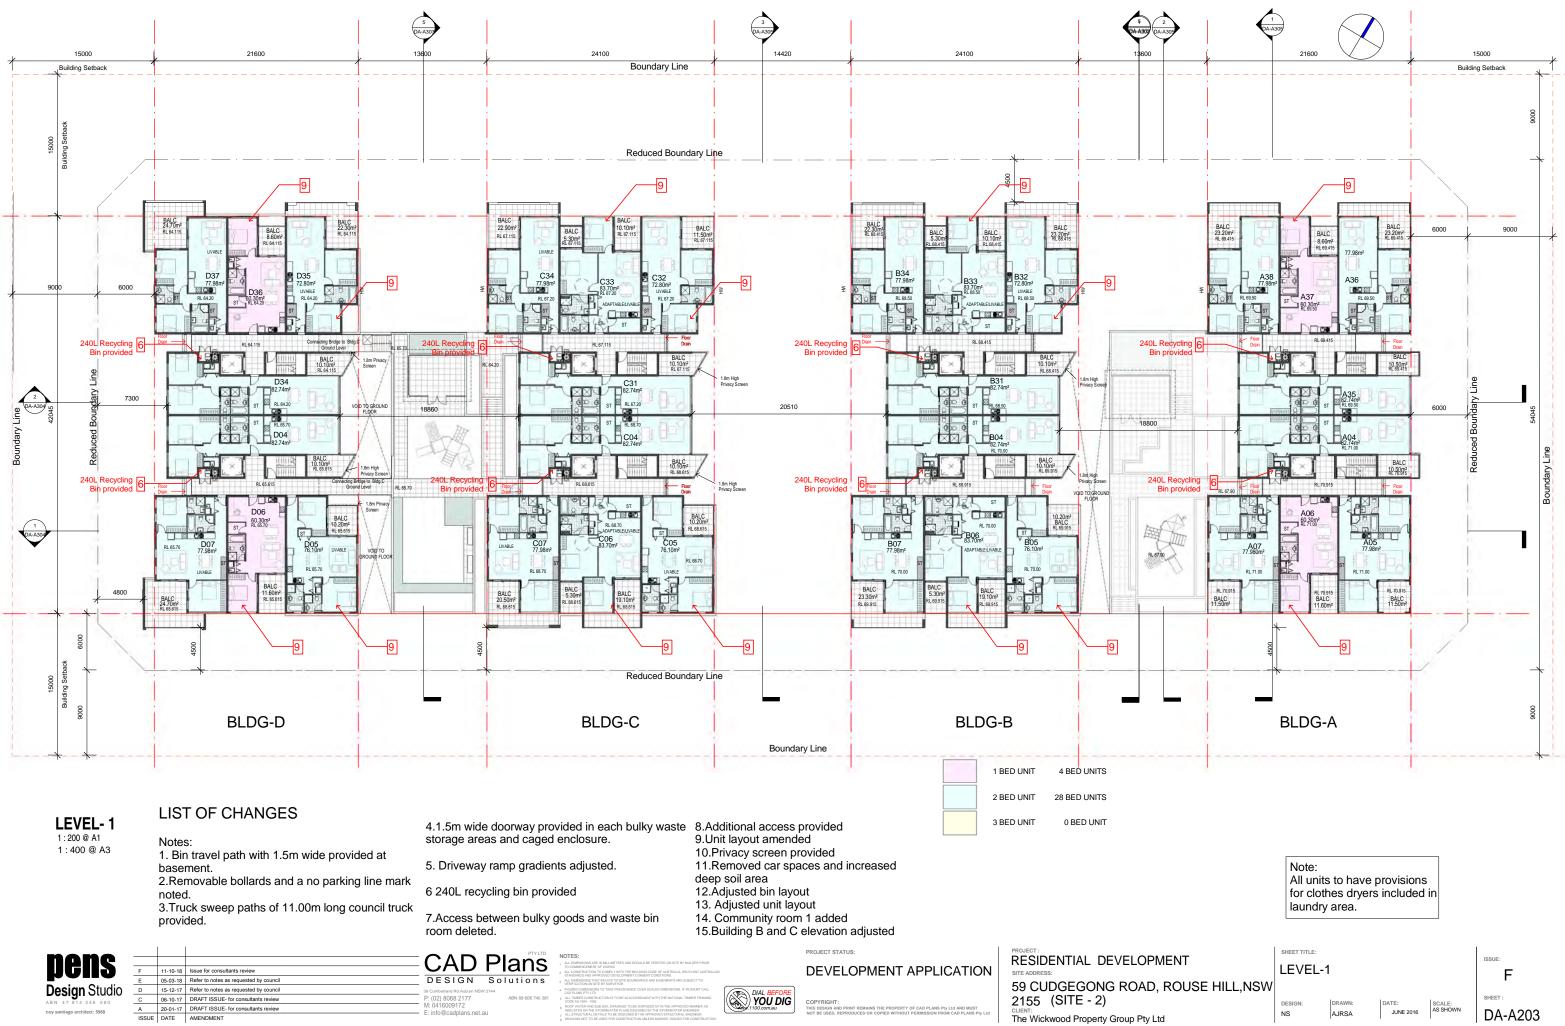

### Other Requirements

All exhaust fans and downlights (if installed) to be sealed to prevent air infiltration

| ARCHITECTURAL DRAWINGS |                             |     |  |  |
|------------------------|-----------------------------|-----|--|--|
| DRAWING<br>NUMBER      | DESCRIPTION                 | REV |  |  |
| DA-A000                | COVER PAGE                  |     |  |  |
| DA-A001                | SITE SUMMARY                |     |  |  |
| DA-A100                | SITE ANALYSIS               |     |  |  |
| DA-A101                | SITE PLAN/NOTIFICATION      |     |  |  |
| DA-A200                | BASEMENT -1                 |     |  |  |
| DA-A201                | BASEMENT-2                  |     |  |  |
| DA-A202                | GROUND FLOOR PLAN           |     |  |  |
| DA-A203                | LEVEL-1                     |     |  |  |
| DA-A204                | LEVEL-2                     |     |  |  |
| DA-A205                | LEVEL-3                     |     |  |  |
| DA-A206                | LEVEL-4                     |     |  |  |
| DA-A207                | LEVEL-5                     |     |  |  |
| DA-A208                | LEVEL-6                     |     |  |  |
| DA-A209                | LEVEL-7                     |     |  |  |
| DA-A210                | ROOF PLAN                   |     |  |  |
| DA-A300                | ELEVATIONS                  |     |  |  |
| DA-A301                | ELEVATIONS                  |     |  |  |
| DA-A302                | SECTIONAL ELEVATIONS        |     |  |  |
| DA-A303                | SECTIONAL ELEVATIONS        |     |  |  |
| DA-A304                | SECTIONS                    |     |  |  |
| DA-A305                | SECTIONS                    |     |  |  |
| DA-A306                | 26.0M BUILDING HEIGHT PLANE |     |  |  |
| DA-A400                | TYPICAL FLOOR PLANS         |     |  |  |
| DA-A500                | PERSPECTIVES                |     |  |  |
| DA-A600                | FSR CALCULATIONS DIAGRAMS   |     |  |  |

### DEVELOPMENT YIELD

| SITE AREA |  |
|-----------|--|
|           |  |

| BUILDING   | Α        |        |        |           |                      |
|------------|----------|--------|--------|-----------|----------------------|
| LEVELS     | 1 BED    | 2 BEDS | 3 BEDS | Units/FLR |                      |
| 7TH        | 2        | 6      | 0      | 8         | 609.60m <sup>2</sup> |
| 6TH        | 2        | 6      | 0      | 8         | 609.60m <sup>2</sup> |
| 5TH        | 2        | 6      | 0      | 8         | 609.60m <sup>2</sup> |
| 4TH        | 2        | 6      | 0      | 8         | 609.60m <sup>2</sup> |
| 3RD        | 2        | 6      | 0      | 8         | 609.60m <sup>2</sup> |
| 2ND        | 2        | 6      | 0      | 8         | 609.60m <sup>2</sup> |
| 1ST        | 2        | 6      | 0      | 8         | 609.60m <sup>2</sup> |
| GROUND     | 0        | 2      | 4      | 6         | 689.23m <sup>2</sup> |
| BASEMENT 1 |          |        |        |           |                      |
| BASEMENT 2 |          |        |        |           |                      |
| TOTAL      | 14       | 44     | 4      | 62        | 4956.43m             |
| BUILDING   | В        |        |        |           |                      |
| LEVELS     | 1 BED    | 2 BEDS | 3 BEDS | Units/FLR | Area/FLR             |
| 7TH        | 0        | 5      | 2      | 7         | 622.34m <sup>2</sup> |
| 6TH        | 0        | 5      | 2      | 7         | 622.34m <sup>2</sup> |
| 5TH        | 0        | 5      | 2      | 7         | 622.34m <sup>2</sup> |
| 4TH        | 0        | 5      | 2      | 7         | 622.34m <sup>2</sup> |
| 3RD        | 0        | 8      | 0      | 8         | 653.45m <sup>2</sup> |
| 2ND        | 0        | 8      | 0      | 8         | 653.45m <sup>2</sup> |
|            |          | 8      | 0      |           |                      |
|            | 0        | -      | -      | 8         | 653.45m <sup>2</sup> |
| GROUND     | 0        | 2      | 4      | 6         | 645.24m <sup>2</sup> |
| BASEMENT 1 |          |        |        |           |                      |
| BASEMENT 2 |          |        |        |           |                      |
| TOTAL      | 0        | 46     | 12     | 58        | 5118.11m             |
| BUILDING C |          |        |        |           |                      |
| LEVELS     | 1 BED    | 2 BEDS | 3 BEDS | Units/FLR | Area/FLR             |
| 7TH        | 0        | 5      | 2      | 7         | 622.34m <sup>2</sup> |
| 6TH        | 0        | 5      | 2      | 7         | 622.34m <sup>2</sup> |
| 5TH        | 0        | 5      | 2      | 7         | 622.34m <sup>2</sup> |
| 4TH        | 0        | 5      | 2      | 7         | 622.34m <sup>2</sup> |
| 3RD        | 0        | 8      | 0      | 8         | 653.45m <sup>2</sup> |
| 2ND        | 0        | 8      | 0      | 8         | 653.45m <sup>2</sup> |
| 1ST        | 0        | 8      | 0      | 8         | 653.45m <sup>2</sup> |
| GROUND     | 0        | 2      | 4      | 6         | 668.40m <sup>2</sup> |
| BASEMENT 1 |          |        |        |           |                      |
| BASEMENT 2 |          |        |        |           |                      |
| TOTAL      | 0        | 46     | 12     | 58        | 5094.95m             |
| BUILDING D |          |        |        |           |                      |
| LEVELS     | 1 BED    | 2 BEDS |        | Units/FLR |                      |
| 7TH        | 2        | 6      | 0      | 8         | 605.60m <sup>2</sup> |
| 6TH        | 2        | 6      | 0      | 8         | 605.60m <sup>2</sup> |
| 5TH        | 2        | 6      | 0      | 8         | 605.60m <sup>2</sup> |
| 4TH        | 2        | 6      | 0      | 8         | 605.60m <sup>2</sup> |
| 3RD        | 2        | 6      | 0      | 8         | 605.60m <sup>2</sup> |
| 2ND        | 2        | 6      | 0      | 8         | 605.60m <sup>2</sup> |
| 1ST        | 2        | 6      | 0      | 8         | 605.60m <sup>2</sup> |
| GROUND     | 0        | 0      | 5      | 5         | 650.61m <sup>2</sup> |
| BASEMENT 1 |          |        |        |           |                      |
| BASEMENT 2 |          |        |        |           |                      |
| TOTAL      | 14       | 42     | 5      | 61        | 4889.81m             |
| TOTAL      | 20       | 470    | 22     | 222       |                      |
| TOTAL      | 28       | 178    | 33     | 239       |                      |
|            | 11.71%   | 74.48% | 13.81% | 100%      |                      |
|            | FLOOR AF |        |        |           |                      |