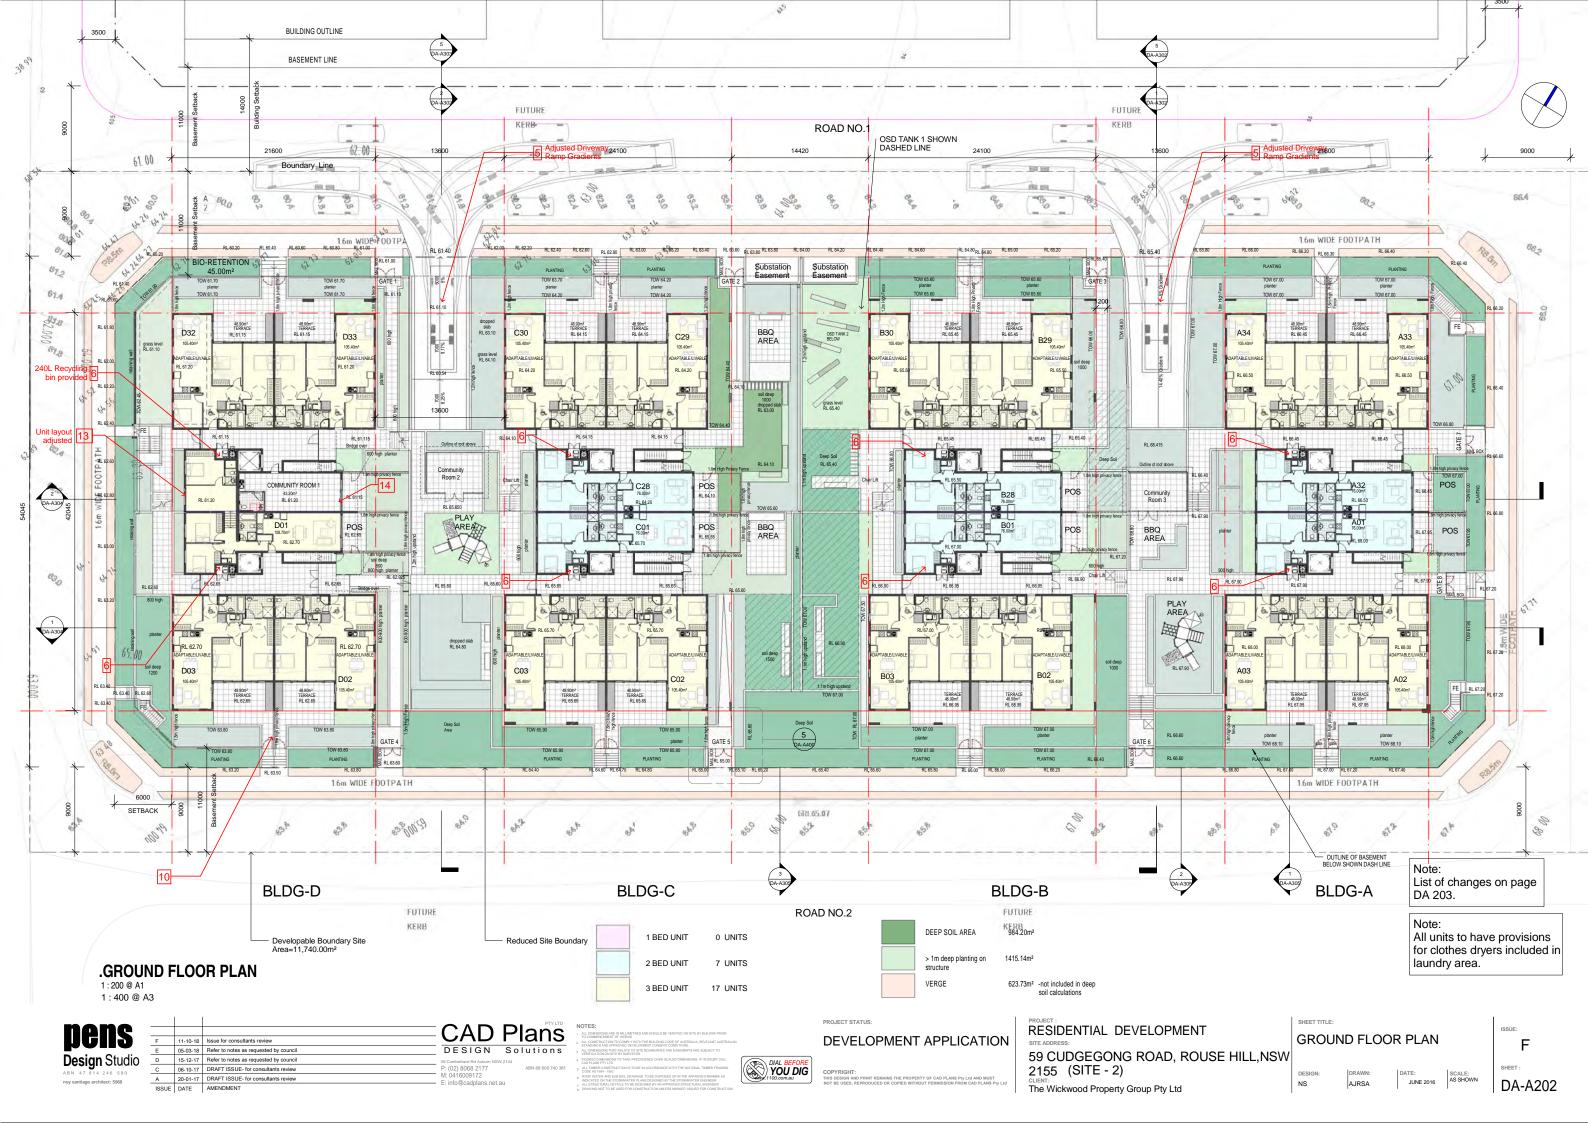

### Other Requirements

All exhaust fans and downlights (if installed) to be sealed to prevent air infiltration

| ARCHITECTURAL DRAWINGS |                             |     |  |  |
|------------------------|-----------------------------|-----|--|--|
| DRAWING<br>NUMBER      | DESCRIPTION                 | REV |  |  |
| DA-A000                | COVER PAGE                  |     |  |  |
| DA-A001                | SITE SUMMARY                |     |  |  |
| DA-A100                | SITE ANALYSIS               |     |  |  |
| DA-A101                | SITE PLAN/NOTIFICATION      |     |  |  |
| DA-A200                | BASEMENT -1                 |     |  |  |
| DA-A201                | BASEMENT-2                  |     |  |  |
| DA-A202                | GROUND FLOOR PLAN           |     |  |  |
| DA-A203                | LEVEL-1                     |     |  |  |
| DA-A204                | LEVEL-2                     |     |  |  |
| DA-A205                | LEVEL-3                     |     |  |  |
| DA-A206                | LEVEL-4                     |     |  |  |
| DA-A207                | LEVEL-5                     |     |  |  |
| DA-A208                | LEVEL-6                     |     |  |  |
| DA-A209                | LEVEL-7                     |     |  |  |
| DA-A210                | ROOF PLAN                   |     |  |  |
| DA-A300                | ELEVATIONS                  |     |  |  |
| DA-A301                | ELEVATIONS                  |     |  |  |
| DA-A302                | SECTIONAL ELEVATIONS        |     |  |  |
| DA-A303                | SECTIONAL ELEVATIONS        |     |  |  |
| DA-A304                | SECTIONS                    |     |  |  |
| DA-A305                | SECTIONS                    |     |  |  |
| DA-A306                | 26.0M BUILDING HEIGHT PLANE |     |  |  |
| DA-A400                | TYPICAL FLOOR PLANS         |     |  |  |
| DA-A500                | PERSPECTIVES                |     |  |  |
| DA-A600                | FSR CALCULATIONS DIAGRAMS   |     |  |  |

### **EXECUTIVE SUMMARY**

|                           |                                                                   | REQUIRED                              | PROPOSED                                        |
|---------------------------|-------------------------------------------------------------------|---------------------------------------|-------------------------------------------------|
| 1. SITE AREA              |                                                                   | -                                     | DEVELOPABLE SITE AREA<br>11740.00m <sup>2</sup> |
| 02. ZONE                  |                                                                   | R3                                    | MEDIUM DENSITY                                  |
| 03. BUILDING H            | EIGHT                                                             | MAX. 26m                              | 26m                                             |
| 04. FSR<br>FSA            |                                                                   | 1.75:1<br>20,545.00m²                 | 1.709:1<br>20,059.30m²                          |
| 05. SITE COVEF<br>MAXIMUM | RAGE                                                              | 5,870.00m <sup>2</sup><br>50% OF SITE | 5,176.70m <sup>2</sup><br>44.09% OF SITE        |
| 06. LANDSCAPI<br>MINIMUM  | AREA                                                              | 3,522.00m <sup>2</sup><br>30% OF SITE | 3524.50m <sup>2</sup><br>30.02% OF SITE         |
| 07. DEEP SOIL             | ZONE                                                              | 1,761.00m²<br>15% OF SITE             | 2360.20m <sup>2</sup><br>20.10% OF SITE         |
| 08.COMMUNAL<br>OPEN SPAC  | E                                                                 | 2,935.00m <sup>2</sup><br>25% OF SITE | 3,259.71m²<br>27.77% OF SITE                    |
| 09. NUMBER OF             | UNITS                                                             |                                       | 239 UNITS                                       |
|                           |                                                                   |                                       | 28 1B<br>178 2B<br>33 3B                        |
| 10. ADAPTABLE             | 1                                                                 | 10%<br>23.9                           | 10%<br>24                                       |
| Guidelines S              | (Universal Housing<br>ilver Level) 20% 50 Units<br>aptable Units) | 10%<br>24                             | 20%<br>48                                       |
| 11. CAR PARKI             | NG SPACES                                                         |                                       |                                                 |
| 1 BEDROOM                 | 1 / UNIT                                                          | 28                                    |                                                 |
| 2 BEDROOM                 | 1 / UNIT                                                          | 178                                   |                                                 |
| BEDROOM                   | 1.5 / UNIT                                                        | 49.5                                  |                                                 |
| VISITOR                   | 1/5 UNIT                                                          | 47.8                                  |                                                 |
| OTAL                      |                                                                   | 303.3                                 | 341 CAR SPACES                                  |
| ADAPTABLE<br>SPACES       |                                                                   | 23.9(10%)                             | 24                                              |
| BICYCLE                   | 1/3 UNIT                                                          | 80                                    | 80 SPACES                                       |
| 11. SOLAR ACC             | ESS                                                               | 70%<br>2 HRS                          | 73.64%<br>176 / 239 UNITS                       |
| 12. CROSS VENTILATION     |                                                                   | 60%                                   | 80.00%<br>192 / 239 UNITS                       |

### DEVELOPMENT YIELD

| SITE AREA |  |
|-----------|--|
|           |  |

| BUILDING   | Α        |        |        |           |                      |
|------------|----------|--------|--------|-----------|----------------------|
| LEVELS     | 1 BED    | 2 BEDS | 3 BEDS | Units/FLR |                      |
| 7TH        | 2        | 6      | 0      | 8         | 609.60m <sup>2</sup> |
| 6TH        | 2        | 6      | 0      | 8         | 609.60m <sup>2</sup> |
| 5TH        | 2        | 6      | 0      | 8         | 609.60m <sup>2</sup> |
| 4TH        | 2        | 6      | 0      | 8         | 609.60m <sup>2</sup> |
| 3RD        | 2        | 6      | 0      | 8         | 609.60m <sup>2</sup> |
| 2ND        | 2        | 6      | 0      | 8         | 609.60m <sup>2</sup> |
| 1ST        | 2        | 6      | 0      | 8         | 609.60m <sup>2</sup> |
| GROUND     | 0        | 2      | 4      | 6         | 689.23m <sup>2</sup> |
| BASEMENT 1 |          |        |        |           |                      |
| BASEMENT 2 |          |        |        |           |                      |
| TOTAL      | 14       | 44     | 4      | 62        | 4956.43m             |
| BUILDING   | В        |        |        |           |                      |
| LEVELS     | 1 BED    | 2 BEDS | 3 BEDS | Units/FLR | Area/FLR             |
| 7TH        | 0        | 5      | 2      | 7         | 622.34m <sup>2</sup> |
| 6TH        | 0        | 5      | 2      | 7         | 622.34m <sup>2</sup> |
| 5TH        | 0        | 5      | 2      | 7         | 622.34m <sup>2</sup> |
| 4TH        | 0        | 5      | 2      | 7         | 622.34m <sup>2</sup> |
| 3RD        | 0        | 8      | 0      | 8         | 653.45m <sup>2</sup> |
| 2ND        | 0        | 8      | 0      | 8         | 653.45m <sup>2</sup> |
|            |          | 8      | 0      |           |                      |
|            | 0        | -      | -      | 8         | 653.45m <sup>2</sup> |
| GROUND     | 0        | 2      | 4      | 6         | 645.24m <sup>2</sup> |
| BASEMENT 1 |          |        |        |           |                      |
| BASEMENT 2 |          |        |        |           |                      |
| TOTAL      | 0        | 46     | 12     | 58        | 5118.11m             |
| BUILDING C |          |        |        |           |                      |
| LEVELS     | 1 BED    | 2 BEDS | 3 BEDS | Units/FLR | Area/FLR             |
| 7TH        | 0        | 5      | 2      | 7         | 622.34m <sup>2</sup> |
| 6TH        | 0        | 5      | 2      | 7         | 622.34m <sup>2</sup> |
| 5TH        | 0        | 5      | 2      | 7         | 622.34m <sup>2</sup> |
| 4TH        | 0        | 5      | 2      | 7         | 622.34m <sup>2</sup> |
| 3RD        | 0        | 8      | 0      | 8         | 653.45m <sup>2</sup> |
| 2ND        | 0        | 8      | 0      | 8         | 653.45m <sup>2</sup> |
| 1ST        | 0        | 8      | 0      | 8         | 653.45m <sup>2</sup> |
| GROUND     | 0        | 2      | 4      | 6         | 668.40m <sup>2</sup> |
| BASEMENT 1 |          |        |        |           |                      |
| BASEMENT 2 |          |        |        |           |                      |
| TOTAL      | 0        | 46     | 12     | 58        | 5094.95m             |
| BUILDING D |          |        |        |           |                      |
| LEVELS     | 1 BED    | 2 BEDS |        | Units/FLR |                      |
| 7TH        | 2        | 6      | 0      | 8         | 605.60m <sup>2</sup> |
| 6TH        | 2        | 6      | 0      | 8         | 605.60m <sup>2</sup> |
| 5TH        | 2        | 6      | 0      | 8         | 605.60m <sup>2</sup> |
| 4TH        | 2        | 6      | 0      | 8         | 605.60m <sup>2</sup> |
| 3RD        | 2        | 6      | 0      | 8         | 605.60m <sup>2</sup> |
| 2ND        | 2        | 6      | 0      | 8         | 605.60m <sup>2</sup> |
| 1ST        | 2        | 6      | 0      | 8         | 605.60m <sup>2</sup> |
| GROUND     | 0        | 0      | 5      | 5         | 650.61m <sup>2</sup> |
| BASEMENT 1 |          |        |        |           |                      |
| BASEMENT 2 |          |        |        |           |                      |
| TOTAL      | 14       | 42     | 5      | 61        | 4889.81m             |
| TOTAL      | 20       | 470    | 22     | 222       |                      |
| TOTAL      | 28       | 178    | 33     | 239       |                      |
|            | 11.71%   | 74.48% | 13.81% | 100%      |                      |
|            | FLOOR AF |        |        |           |                      |