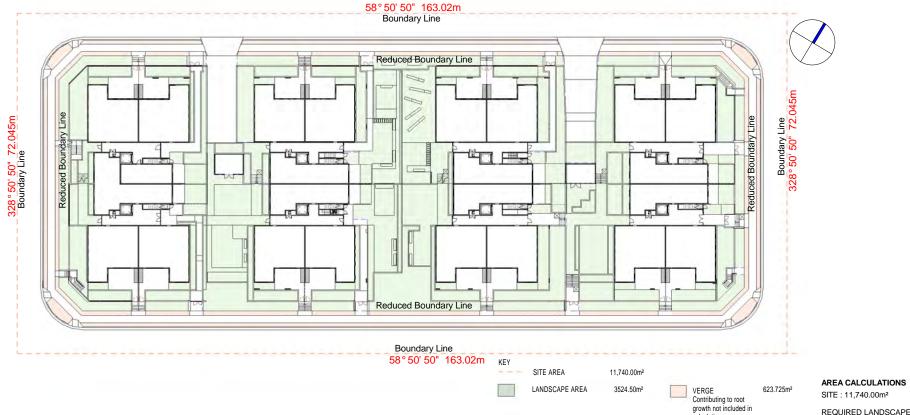

### LANDSCAPE AREA DIAGRAMS

REQUIRED LANDSCAPE AREA: 3522.00m<sup>2</sup> PROVIDED LANDSCAPE AREA: 3524.50m<sup>2</sup>

calculations

2155(SITE - 2)

pens

Design Studio

noy santi

AREA CALCULATIONS SITE : 11,740.00m<sup>2</sup> REQUIRED MAX. SITE COVERAGE: 5,870.00m<sup>2</sup> PROVIDED SITE COVERAGE: 5,176.70m<sup>2</sup>