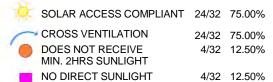

| SOLAR ACCESS COMPLIANT                 | 24/32 | 75.00% |
|----------------------------------------|-------|--------|
| CROSS VENTILATION                      | 24/32 | 75.00% |
| DOES NOT RECEIVE<br>MIN. 2HRS SUNLIGHT | 4/32  | 12.50% |
| NO DIRECT SUNLIGHT                     | 4/32  | 12.50% |