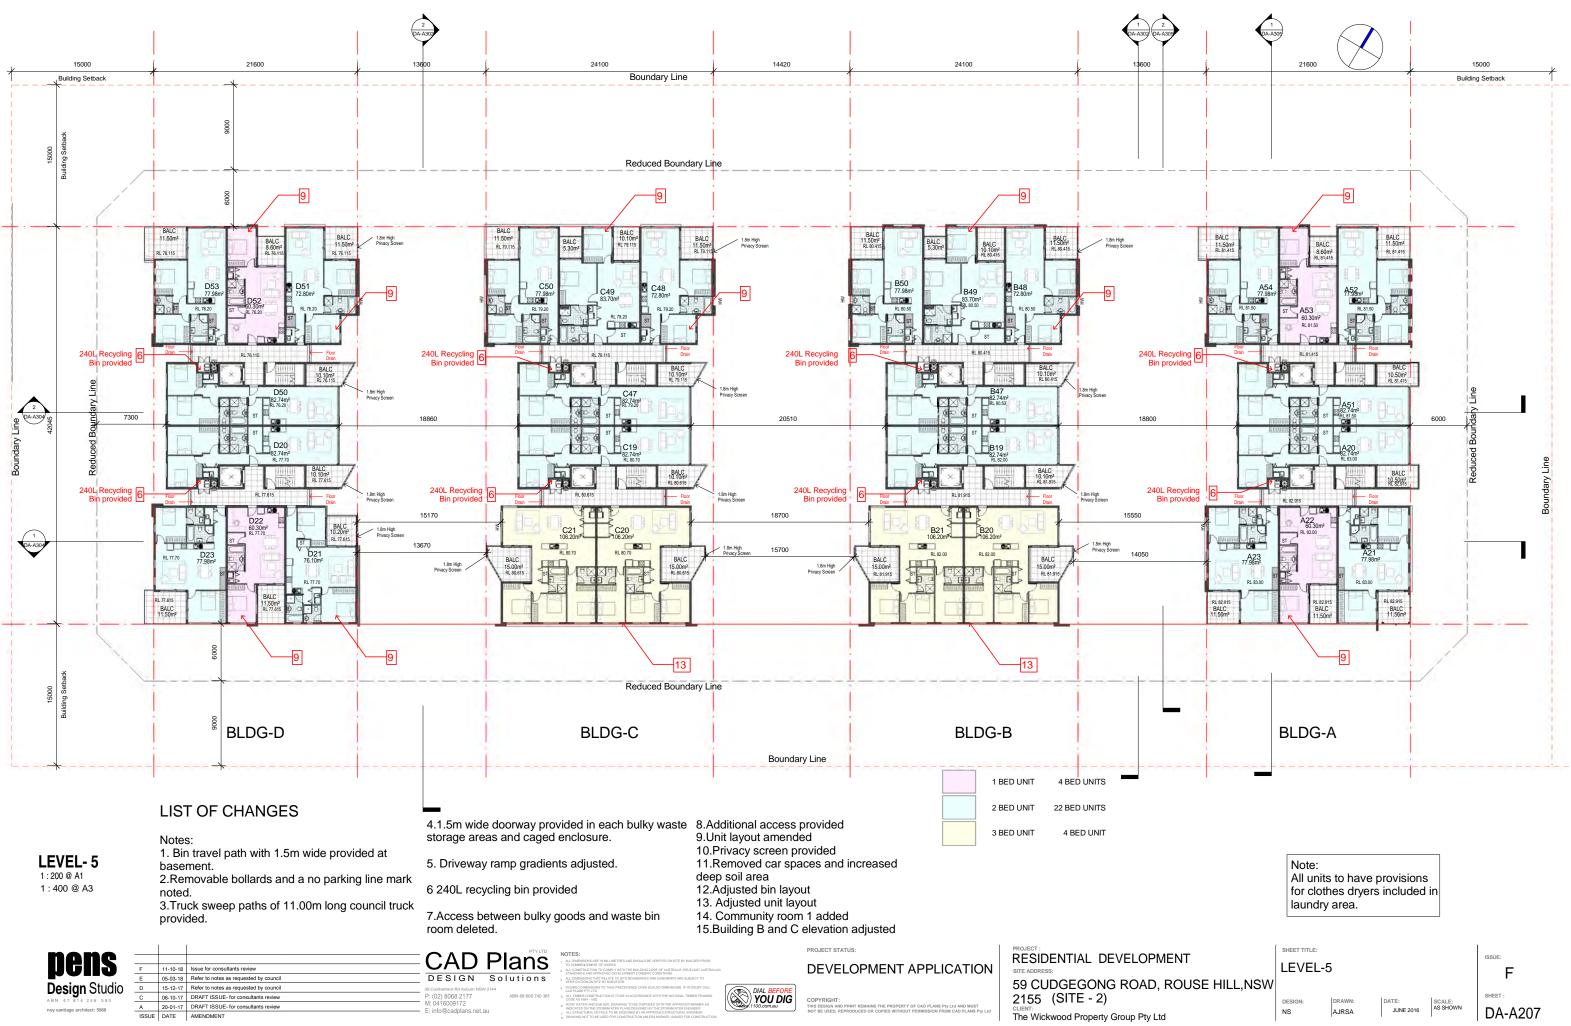

|   | SHEET TITLE: |        |  |
|---|--------------|--------|--|
|   | LEVEL-4      |        |  |
| 1 |              |        |  |
|   | DESIGN:      | DRAWN: |  |

|   | SHEET TITLE: |        |
|---|--------------|--------|
|   | LEVEL        | -5     |
| 1 |              |        |
|   | DESIGN:      | DRAWN: |