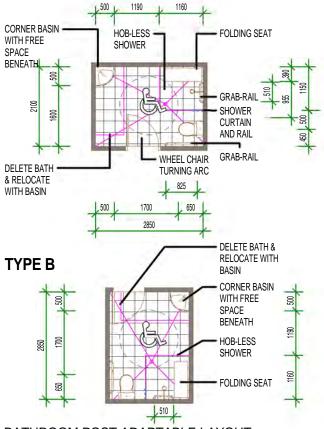

# TYPE A

BATHROOM POST ADAPTABLE LAYOUT

1 : 50 @ A1 1 : 100 @ A3

NOTE:

ALL FITTINGS AND INSTALLATION TO COMPLY AS 1428.1 [INCLUDING ALL FITTINGS NOT SHOWN (E.G. TOILET ROLL HOLDER)]

FLOOR GRADE TO 1.80 FOR AUTO DRAINAGE - CLAUSE 10.1 DIMENSIONS SHOWN TO FINISHED SURFACE

IN OVERSIVED BATHROOMS WHERE TURNING TEMPLATE CAN BE ACHIEVED AND COMPLIANCE MAINTAINED, BATHS NEED NOT BE DELETED - ONLY BASINS SUBSTITUTED.

STANDARD AUSTRALIAN QUEEN SIZE BED - 1 530 x 2 020 MINIMUM SIDE CLEARANCE - 1.0m