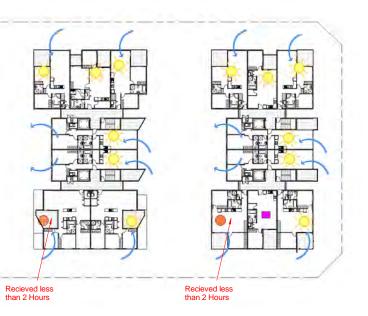

### SOLAR ACCESS AND CROSS VENTILATION DIAGRAMS-L1

# SOLAR ACCESS AND CROSS VENTILATION DIAGRAMS-L3

11-10-18 Issue for consultants review 
 E
 05-03-18
 Refer to notes as requested by council

 D
 15-12-17
 Refer to notes as requested by council

 C
 06-10-17
 DRAFT ISSUE- for consultants review

 A
 20-01-17
 DRAFT ISSUE- for consultants review

 ISSUE
 DATE
 AMENDMENT

SOLAR ACCESS AND CROSS VENTILATION DIAGRAMS-L2

CAD Plans DESIGN Solutions P: (02) 8068 217 Л: 0416009172 E: info@cadplans.net.au

DEVELOPMENT APPLICATION

PROJECT STATUS:

RESIDENTIAL DEVELOPMENT 2155(SITE - 2) The Wickwood Property Group Pty Ltd

| SOLAR ACCESS COMPLIANT                 | 22/32 | 68.75% |
|----------------------------------------|-------|--------|
| CROSS VENTILATION                      | 24/32 | 75.00% |
| DOES NOT RECEIVE<br>MIN. 2HRS SUNLIGHT | 6/32  | 18.75% |
| NO DIRECT SUNLIGHT                     | 4/32  | 12.50% |

| SOLAR ACCESS COMPLIANT                 | 24/32 | 75.00% |
|----------------------------------------|-------|--------|
| CROSS VENTILATION                      | 24/32 | 75.00% |
| DOES NOT RECEIVE<br>MIN. 2HRS SUNLIGHT | 4/32  | 12.50% |
| NO DIRECT SUNLIGHT                     | 4/32  | 12.50% |

SOLAR ACCESS COMPLIANT 24/30 80.00% CROSS VENTILATION 24/30 80.00% DOES NOT RECEIVE 4/30 13.33% MIN. 2HRS SUNLIGHT NO DIRECT SUNLIGHT 2/30 6.66%

# SOLAR ACCESS AND CROSS VENTILATION DIAGRAMS-L5

THE

P

Recieved less than 2 Hours

SOLAR ACCESS COMPLIANT 24/30 80.00% CROSS VENTILATION 24/30 80.00% DOES NOT RECEIVE 4/30 13.33% MIN. 2HRS SUNLIGHT NO DIRECT SUNLIGHT 2/30 6.66%

# SOLAR ACCESS AND CROSS VENTILATION DIAGRAMS-L6

PROJECT STATUS:

DEVELOPMENT APPLICATION

13

Recieved less than 2 Hours

TRI

FIL

# SOLAR ACCESS AND CROSS VENTILATION DIAGRAMS-L4

pens Design Studio

11-10-18 Issue for consultants review 
 E
 05-03-18
 Refer to notes as requested by council

 D
 15-12-17
 Refer to notes as requested by council

| SOLAR ACCESS COMPLIANT                 | 24/30 | 80.00% |
|----------------------------------------|-------|--------|
| CROSS VENTILATION                      | 24/30 | 80.00% |
| DOES NOT RECEIVE<br>MIN. 2HRS SUNLIGHT | 4/30  | 13.33% |
| NO DIRECT SUNLIGHT                     | 2/30  | 6.66%  |

| 🧏 SOLAR ACCESS COMPLIANT               | 24/30 | 80.00% |
|----------------------------------------|-------|--------|
| CROSS VENTILATION                      | 24/30 | 80.00% |
| DOES NOT RECEIVE<br>MIN. 2HRS SUNLIGHT | 4/30  | 13.33% |
| NO DIRECT SUNLIGHT                     | 2/30  | 6.66%  |

SOLAR ACCESS AND CROSS VENTILATION DIAGRAMS-L7