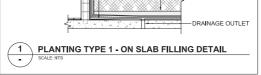

ANIC PEBBLE MULCH 5-40mm GRADED. HARDWOOD STAKES AND TIES

FOR ADVANCED STOCK, 2 STAKES, 25 x 25 x 2000 mm, SHARPENED AT ONE END DRIVEN INTO THE GROUND 1/3 OF OVERALL LENGTH, SECURE HESSIAN WEBBING IN A FIGURE OF EIGHT. STAPELLED TO STAKES.

MULCH. 20 mm GRADED.

PLANT MATERIALS TURF: SIR WALTER BUFFALO, FREE FROM WEEDS, SOIL PESTS AND DISEASE, 25 mm DEPTH OF DENSE, WELL ROOTED, VIGOROUS GRASS GROWTH WITH 25 mm DEPTH OF TOPSOIL, SUPPLY SOUND UNBROKEN ROLLS IN STANDARY INDUSTRY UNBROKEN KOLLS IN STANDART INDUSTRY LENGTHS AND 300 mm WIDTH. CONTAINER STOCK: SPECIES AS PER SCHEDULE AND CLEARLY LABELLED. HEALTHY, OF GOOD FORM AND NOT SOFT OR FORCED, LARGE ROBUST ROOT SYSTEM, NOT ROOT BOUND, FREE FROM DISEASE AND INSECT PESTS. TREE STOCK SHOULD HAVE A SINGLE LEADING SHOOT.



ATERPROOF MEMBRAN











6 PLANTING TYPE 6 - ON GRADE FILLING DETAIL





# **RESIDENTIAL APARTMENTS 59 CUDGEGONG RD ROUSE HILL**

LANDSCAPE DETAILS TYPICAL CONSTRUCTION

| SCALE         |
|---------------|
| STATUS        |
| DESIGNED/DRAW |
| VERIFIED      |
| DATE          |
| JOB NUMBER    |
|               |
|               |

NOT TO SCALE DEVELOPMENT APPLICATION HG/CD KS 10/03/2018 18708

DRAMING NUMBER LSDA-502 ISSUE Α