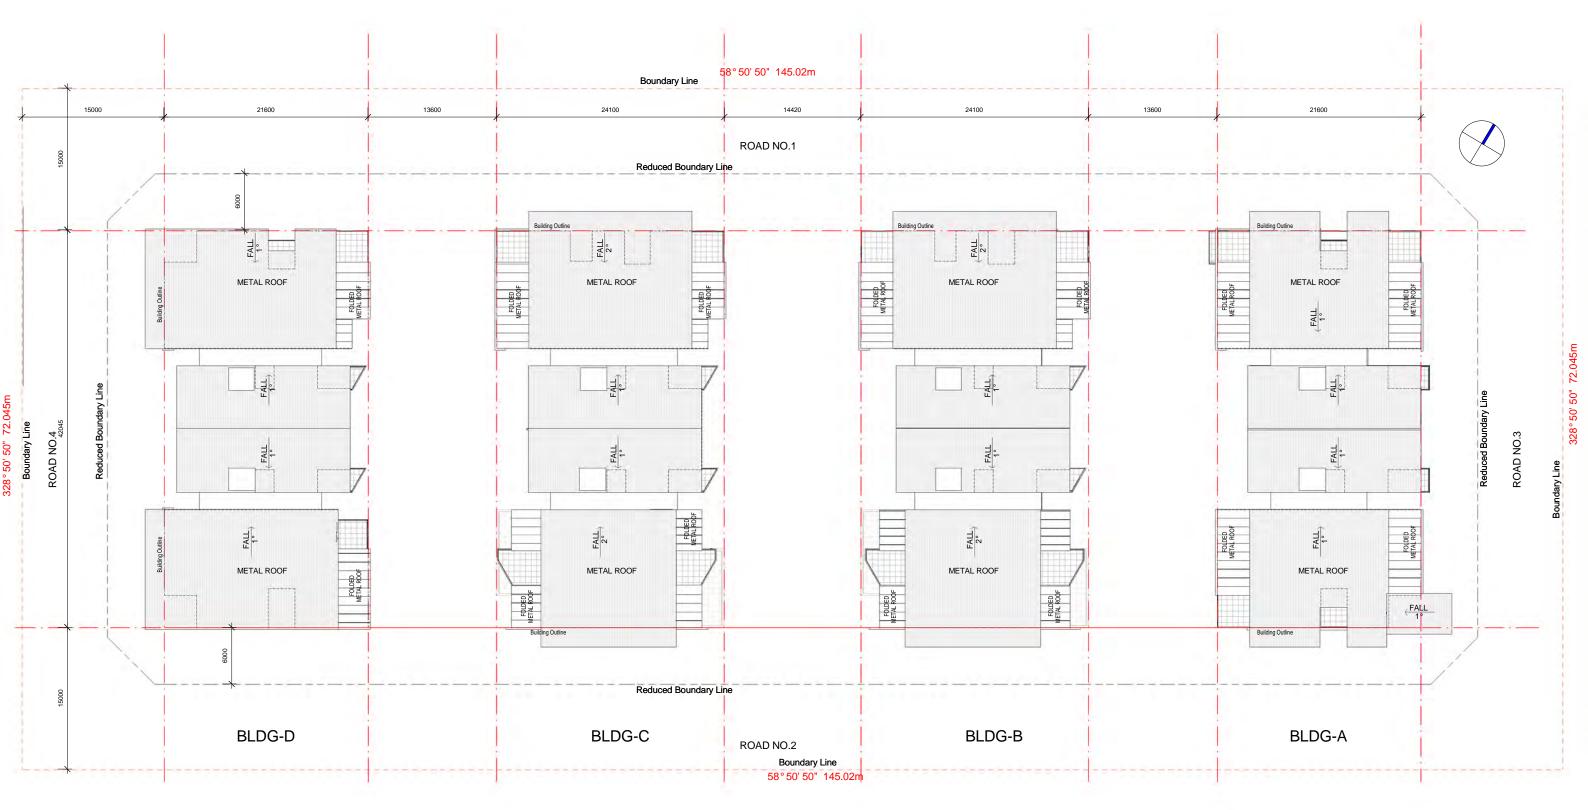

|   | SHEET TITLE: |
|---|--------------|
|   | LEVEL-6      |
| ' |              |

|   | SHEET TITLE:  |
|---|---------------|
|   | LEVEL-7       |
| I |               |
|   | DEGLONI DRAWN |

**ROOF PLAN** 1:200 @ A1