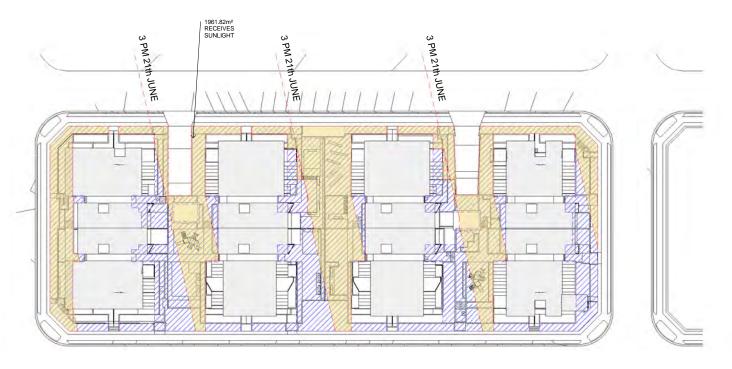

### COMMUNAL OPEN SPACE

SOLAR ACCESS DIAGRAM JUNE 21 9:00 AM

DEVELOPMENT APPLICATION

JUNE 21

11:00 AM

COMMUNAL OPEN SPACE

SOLAR ACCESS DIAGRAM

PROJECT STATUS:

RESIDENTIAL DEVELOPMENT 2155(SITE - 2) The Wickwood Property Group Pty Ltd

ADG requires 50% direct sunlight for a minimum of 2 hours between 9 am up to 3 pm on 21 June(mid winter)

| HOURLY   | RECIEVE              |
|----------|----------------------|
| 9 00 AM  | 480.96m <sup>2</sup> |
| 10 00 AM | 590.10m <sup>2</sup> |
| 11 00 AM | 806.15m <sup>2</sup> |
| 12 00 PM | 1086.70m             |
| 1 00 PM  | 1753.12m             |
| 2 00 PM  | 2733.22m             |
| 3 00 PM  | 1961.82m             |