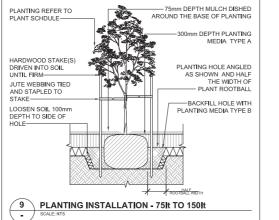

EBBLE MULCH 5-40mm GRADED. HARDWOOD STAKES AND TIES

FOR ADVANCED STOCK, 2 STAKES, 25 x 25 x 2000 mm, SHARPENED AT ONE END DRIVEN INTO THE GROUND 1/3 OF OVERALL LENGTH, SECURE HESSIAN WEBBING IN A FIGURE OF EIGHT. STAPELLED TO STAKES.

MULCH. 20 mm GRADED.

PLANT MATERIALS TURF: SIR WALTER BUFFALO, FREE FROM WEEDS, SOIL PESTS AND DISEASE, 25 mm DEPTH OF DENSE, WELL ROOTED, VIGOROUS GRASS GROWTH WITH 25 mm DEPTH OF TOPSOIL, SUPPLY SOUND UNBROKEN ROLLS IN STANDARY INDUSTRY UNBROKEN KOLLS IN STANDART INDUSTRY LENGTHS AND 300 mm WIDTH. CONTAINER STOCK: SPECIES AS PER SCHEDULE AND CLEARLY LABELLED. HEALTHY, OF GOOD FORM AND NOT SOFT OR FORCED, LARGE ROBUST ROOT SYSTEM, NOT ROOT BOUND, FREE FROM DISEASE AND INSECT PESTS. TREE STOCK SHOULD HAVE A SINGLE LEADING SHOOT.



ATERPROOF MEMBRAN











6 PLANTING TYPE 6 - ON GRADE FILLING DETAIL





# **RESIDENTIAL APARTMENTS 59 CUDGEGONG RD ROUSE HILL**

LANDSCAPE DETAILS TYPICAL CONSTRUCTION

| SCALE         |
|---------------|
| STATUS        |
| DESIGNED/DRAW |
| VERIFIED      |
| DATE          |
| JOB NUMBER    |
|               |
|               |

NOT TO SCALE DEVELOPMENT APPLICATION HG/CD KS 10/03/2018 18708

DRAMING NUMBER LSDA-502 ISSUE Α