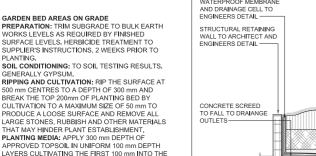

AKES AND TIES.

INORGANIC PEBBLE MULCH 5-40mm GRADED. HARDWOOD STAKES AND TIES

FOR ADVANCED STOCK, 2 STAKES, 25 x 25 x 2000 mm, SHARPENED AT ONE END DRIVEN INTO THE GROUND 1/3 OF OVERALL LENGTH, SECURE HESSIAN WEBBING IN A FIGURE OF EIGHT. STAPELLED TO STAKES.

MULCH. 20 mm GRADED.

PLANT MATERIALS TURF: SIR WALTER BUFFALO, FREE FROM WEEDS, SOIL PESTS AND DISEASE, 25 mm DEPTH OF DENSE, WELL ROOTED, VIGOROUS GRASS GROWTH WITH 25 mm DEPTH OF TOPSOIL, SUPPLY SOUND UNBROKEN ROLLS IN STANDARY INDUSTRY UNBROKEN KOLLS IN STANDART INDUSTRY LENGTHS AND 300 mm WIDTH. CONTAINER STOCK: SPECIES AS PER SCHEDULE AND CLEARLY LABELLED. HEALTHY, OF GOOD FORM AND NOT SOFT OR FORCED, LARGE ROBUST ROOT SYSTEM, NOT ROOT BOUND, FREE FROM DISEASE AND INSECT PESTS. TREE STOCK SHOULD HAVE A SINGLE LEADING SHOOT.



ATERPROOF MEMBRAN











6 PLANTING TYPE 6 - ON GRADE FILLING DETAIL





# **RESIDENTIAL APARTMENTS 59 CUDGEGONG RD ROUSE HILL**

LANDSCAPE DETAILS TYPICAL CONSTRUCTION

| SCALE         |
|---------------|
| STATUS        |
| DESIGNED/DRAW |
| VERIFIED      |
| DATE          |
| JOB NUMBER    |
|               |
|               |

NOT TO SCALE DEVELOPMENT APPLICATION HG/CD KS 10/03/2018 18708

DRAMING NUMBER LSDA-502 ISSUE Α