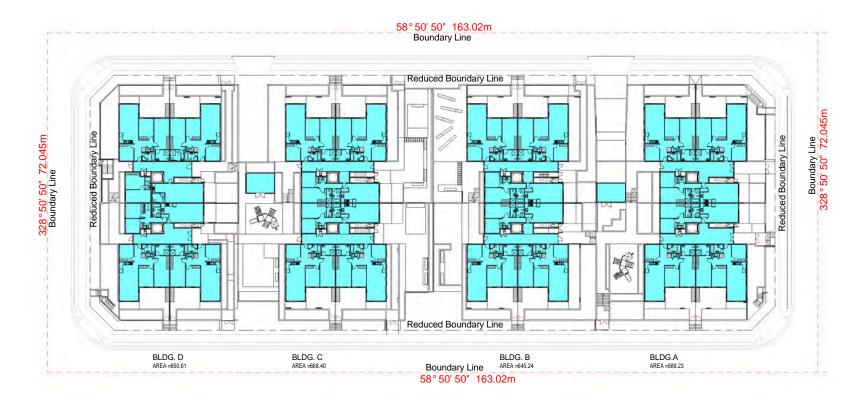

### DEVELOPMENT YIELD

| SITE AREA |  |
|-----------|--|
|           |  |

| BUILDING   | Α        |        |        |           |                      |
|------------|----------|--------|--------|-----------|----------------------|
| LEVELS     | 1 BED    | 2 BEDS | 3 BEDS | Units/FLR |                      |
| 7TH        | 2        | 6      | 0      | 8         | 609.60m <sup>2</sup> |
| 6TH        | 2        | 6      | 0      | 8         | 609.60m <sup>2</sup> |
| 5TH        | 2        | 6      | 0      | 8         | 609.60m <sup>2</sup> |
| 4TH        | 2        | 6      | 0      | 8         | 609.60m <sup>2</sup> |
| 3RD        | 2        | 6      | 0      | 8         | 609.60m <sup>2</sup> |
| 2ND        | 2        | 6      | 0      | 8         | 609.60m <sup>2</sup> |
| 1ST        | 2        | 6      | 0      | 8         | 609.60m <sup>2</sup> |
| GROUND     | 0        | 2      | 4      | 6         | 689.23m <sup>2</sup> |
| BASEMENT 1 |          |        |        |           |                      |
| BASEMENT 2 |          |        |        |           |                      |
| TOTAL      | 14       | 44     | 4      | 62        | 4956.43m             |
| BUILDING   | В        |        |        |           |                      |
| LEVELS     | 1 BED    | 2 BEDS | 3 BEDS | Units/FLR | Area/FLR             |
| 7TH        | 0        | 5      | 2      | 7         | 622.34m <sup>2</sup> |
| 6TH        | 0        | 5      | 2      | 7         | 622.34m <sup>2</sup> |
| 5TH        | 0        | 5      | 2      | 7         | 622.34m <sup>2</sup> |
| 4TH        | 0        | 5      | 2      | 7         | 622.34m <sup>2</sup> |
| 3RD        | 0        | 8      | 0      | 8         | 653.45m <sup>2</sup> |
| 2ND        | 0        | 8      | 0      | 8         | 653.45m <sup>2</sup> |
|            |          | 8      | 0      |           |                      |
|            | 0        | -      | -      | 8         | 653.45m <sup>2</sup> |
| GROUND     | 0        | 2      | 4      | 6         | 645.24m <sup>2</sup> |
| BASEMENT 1 |          |        |        |           |                      |
| BASEMENT 2 |          |        |        |           |                      |
| TOTAL      | 0        | 46     | 12     | 58        | 5118.11m             |
| BUILDING C |          |        |        |           |                      |
| LEVELS     | 1 BED    | 2 BEDS | 3 BEDS | Units/FLR | Area/FLR             |
| 7TH        | 0        | 5      | 2      | 7         | 622.34m <sup>2</sup> |
| 6TH        | 0        | 5      | 2      | 7         | 622.34m <sup>2</sup> |
| 5TH        | 0        | 5      | 2      | 7         | 622.34m <sup>2</sup> |
| 4TH        | 0        | 5      | 2      | 7         | 622.34m <sup>2</sup> |
| 3RD        | 0        | 8      | 0      | 8         | 653.45m <sup>2</sup> |
| 2ND        | 0        | 8      | 0      | 8         | 653.45m <sup>2</sup> |
| 1ST        | 0        | 8      | 0      | 8         | 653.45m <sup>2</sup> |
| GROUND     | 0        | 2      | 4      | 6         | 668.40m <sup>2</sup> |
| BASEMENT 1 |          |        |        |           |                      |
| BASEMENT 2 |          |        |        |           |                      |
| TOTAL      | 0        | 46     | 12     | 58        | 5094.95m             |
| BUILDING D |          |        |        |           |                      |
| LEVELS     | 1 BED    | 2 BEDS |        | Units/FLR |                      |
| 7TH        | 2        | 6      | 0      | 8         | 605.60m <sup>2</sup> |
| 6TH        | 2        | 6      | 0      | 8         | 605.60m <sup>2</sup> |
| 5TH        | 2        | 6      | 0      | 8         | 605.60m <sup>2</sup> |
| 4TH        | 2        | 6      | 0      | 8         | 605.60m <sup>2</sup> |
| 3RD        | 2        | 6      | 0      | 8         | 605.60m <sup>2</sup> |
| 2ND        | 2        | 6      | 0      | 8         | 605.60m <sup>2</sup> |
| 1ST        | 2        | 6      | 0      | 8         | 605.60m <sup>2</sup> |
| GROUND     | 0        | 0      | 5      | 5         | 650.61m <sup>2</sup> |
| BASEMENT 1 |          |        |        |           |                      |
| BASEMENT 2 |          |        |        |           |                      |
| TOTAL      | 14       | 42     | 5      | 61        | 4889.81m             |
| TOTAL      | 20       | 470    | 22     | 222       |                      |
| TOTAL      | 28       | 178    | 33     | 239       |                      |
|            | 11.71%   | 74.48% | 13.81% | 100%      |                      |
|            | FLOOR AF |        |        |           |                      |

## FSR CALCULATION DIAGRAMS-GROUND

| BUILDING A |                       |
|------------|-----------------------|
| UNITS      | Area/FLR              |
| 7TH FLOOR  | 609.60m <sup>2</sup>  |
| 6TH FLOOR  | 609.60m <sup>2</sup>  |
| 5TH FLOOR  | 609.60m <sup>2</sup>  |
| 4TH FLOOR  | 609.60m <sup>2</sup>  |
| 3RD FLOOR  | 609.60m <sup>2</sup>  |
| 2ND FLOOR  | 609.60m <sup>2</sup>  |
| 1ST FLOOR  | 609.60m <sup>2</sup>  |
| GROUND LVL | 689.23m <sup>2</sup>  |
| TOTAL      | 4956.43m <sup>2</sup> |

| BUILDING B |           |                       |
|------------|-----------|-----------------------|
| UNITS      |           | Area/FLR              |
| 7TH FLOOR  |           | 622.34m <sup>2</sup>  |
| 6TH FLOOR  |           | 622.34m <sup>2</sup>  |
| 5TH FLOOR  |           | 622.34m <sup>2</sup>  |
| 4TH FLOOR  |           | 622.34m <sup>2</sup>  |
| 3RD FLOOR  |           | 653.45m <sup>2</sup>  |
| 2ND FLOOR  |           | 653.45m <sup>2</sup>  |
| 1ST FLOOR  |           | 653.45m <sup>2</sup>  |
| GROUND LVL |           | 645.24m <sup>2</sup>  |
| TOTAL      |           | 5094.95m <sup>2</sup> |
| UNIT MIX   |           |                       |
| 1 BED UNIT | 28 UNITS  | 11.71 %               |
| 2 BED UNIT | 178 UNITS | 74.48 %               |
| 3 BED UNIT | 33 UNITS  | 13.81 %               |
| TOTAL      | 239 UNITS | 100 %                 |

ALL DRENDER ALE TIME LITTER AND POLICIDE VIERTED ON THE BY HULDEN
 TO COMMENCEMENT OF WORKS

 ALL CONSTRUCTOR VIERNES
 ALL CONSTRUCTOR
 ALL CONSTRUCTOR

DEVELOPMENT APPLICATION

PROJECT STATUS:

| BUILDING C |                       |
|------------|-----------------------|
| UNITS      | Area/FLR              |
| 7TH FLOOR  | 622.34m <sup>2</sup>  |
| 6TH FLOOR  | 622.34m <sup>2</sup>  |
| 5TH FLOOR  | 622.34m <sup>2</sup>  |
| 4TH FLOOR  | 622.34m <sup>2</sup>  |
| 3RD FLOOR  | 653.45m <sup>2</sup>  |
| 2ND FLOOR  | 653.45m <sup>2</sup>  |
| 1ST FLOOR  | 653.45m <sup>2</sup>  |
| GROUND LVL | 668.40m <sup>2</sup>  |
| TOTAL      | 5118.11m <sup>2</sup> |

| BUILDING D |                       |
|------------|-----------------------|
| UNITS      | Area/FLR              |
| 7TH FLOOR  | 605.60m <sup>2</sup>  |
| 6TH FLOOR  | 605.60m <sup>2</sup>  |
| 5TH FLOOR  | 605.60m <sup>2</sup>  |
| 4TH FLOOR  | 605.60m <sup>2</sup>  |
| 3RD FLOOR  | 605.60m <sup>2</sup>  |
| 2ND FLOOR  | 605.60m <sup>2</sup>  |
| 1ST FLOOR  | 605.60m <sup>2</sup>  |
| GROUND LVL | 650.61m <sup>2</sup>  |
|            |                       |
| TOTAL      | 4889.81m <sup>2</sup> |

SITE AREA GFA BUILDING A GFA BUILDING B GFA BUILDING C GFA BUILDING D

TOTAL GROSS FLOOR AREA

5,094.95m<sup>2</sup> 5,118.11m<sup>2</sup> 4,889.81m<sup>2</sup>

11,740.00m<sup>2</sup>

4,956.43m<sup>2</sup>

20,059.30m<sup>2</sup>

1.709:1

BLDG. B AREA =622.34 BLDG.A AREA =609.60