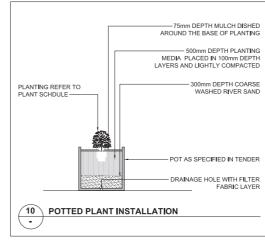

BLE MULCH 5-40mm GRADED. HARDWOOD STAKES AND TIES

FOR ADVANCED STOCK, 2 STAKES, 25 x 25 x 2000 mm, SHARPENED AT ONE END DRIVEN INTO THE GROUND 1/3 OF OVERALL LENGTH, SECURE HESSIAN WEBBING IN A FIGURE OF EIGHT. STAPELLED TO STAKES.

MULCH. 20 mm GRADED.

PLANT MATERIALS TURF: SIR WALTER BUFFALO, FREE FROM WEEDS, SOIL PESTS AND DISEASE, 25 mm DEPTH OF DENSE, WELL ROOTED, VIGOROUS GRASS GROWTH WITH 25 mm DEPTH OF TOPSOIL, SUPPLY SOUND UNBROKEN ROLLS IN STANDARY INDUSTRY UNBROKEN KOLLS IN STANDART INDUSTRY LENGTHS AND 300 mm WIDTH. CONTAINER STOCK: SPECIES AS PER SCHEDULE AND CLEARLY LABELLED. HEALTHY, OF GOOD FORM AND NOT SOFT OR FORCED, LARGE ROBUST ROOT SYSTEM, NOT ROOT BOUND, FREE FROM DISEASE AND INSECT PESTS. TREE STOCK SHOULD HAVE A SINGLE LEADING SHOOT.



ATERPROOF MEMBRAN











6 PLANTING TYPE 6 - ON GRADE FILLING DETAIL





# **RESIDENTIAL APARTMENTS 59 CUDGEGONG RD ROUSE HILL**

LANDSCAPE DETAILS TYPICAL CONSTRUCTION

| SCALE         |
|---------------|
| STATUS        |
| DESIGNED/DRAW |
| VERIFIED      |
| DATE          |
| JOB NUMBER    |
|               |
|               |

NOT TO SCALE DEVELOPMENT APPLICATION HG/CD KS 10/03/2018 18708

DRAMING NUMBER LSDA-502 ISSUE Α