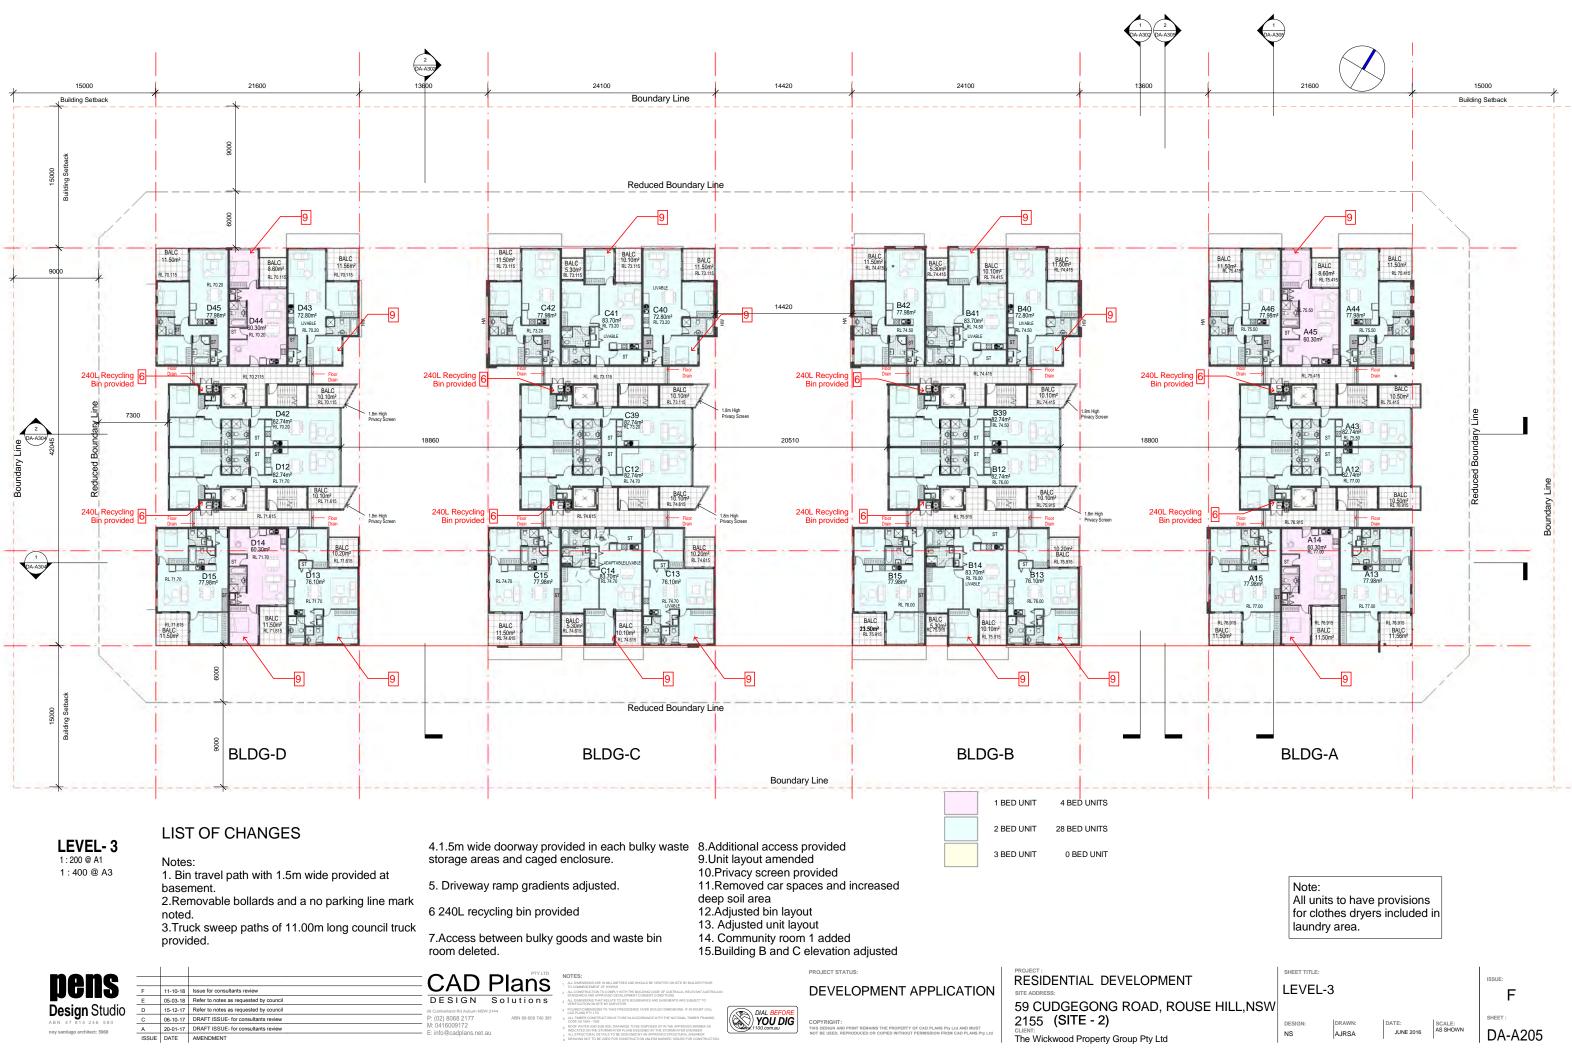

DA-A203

|   | SHEET TITLE: |        |  |
|---|--------------|--------|--|
|   | LEVEL-2      |        |  |
| 1 |              |        |  |
|   | DESIGN:      | DRAWN: |  |

|   | SHEET TITLE: |
|---|--------------|
|   | LEVEL-3      |
| 1 |              |
|   | I            |