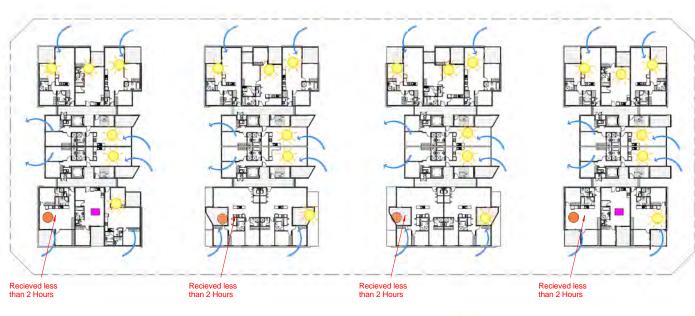

### SOLAR ACCESS AND CROSS VENTILATION DIAGRAMS-L1

# SOLAR ACCESS AND CROSS VENTILATION DIAGRAMS-L3

11-10-18 Issue for consultants review 
 E
 05-03-18
 Refer to notes as requested by council

 D
 15-12-17
 Refer to notes as requested by council

 C
 06-10-17
 DRAFT ISSUE- for consultants review

 A
 20-01-17
 DRAFT ISSUE- for consultants review

 ISSUE
 DATE
 AMENDMENT

SOLAR ACCESS AND CROSS VENTILATION DIAGRAMS-L2

CAD Plans DESIGN Solutions P: (02) 8068 217 Л: 0416009172 E: info@cadplans.net.au

DEVELOPMENT APPLICATION

PROJECT STATUS:

RESIDENTIAL DEVELOPMENT 2155(SITE - 2) The Wickwood Property Group Pty Ltd

| SOLAR ACCESS COMPLIANT                 | 22/32 | 68.75% |
|----------------------------------------|-------|--------|
| CROSS VENTILATION                      | 24/32 | 75.00% |
| DOES NOT RECEIVE<br>MIN. 2HRS SUNLIGHT | 6/32  | 18.75% |
| NO DIRECT SUNLIGHT                     | 4/32  | 12.50% |

| SOLAR ACCESS COMPLIANT                 | 24/32 | 75.00% |
|----------------------------------------|-------|--------|
| CROSS VENTILATION                      | 24/32 | 75.00% |
| DOES NOT RECEIVE<br>MIN. 2HRS SUNLIGHT | 4/32  | 12.50% |
| NO DIRECT SUNLIGHT                     | 4/32  | 12.50% |