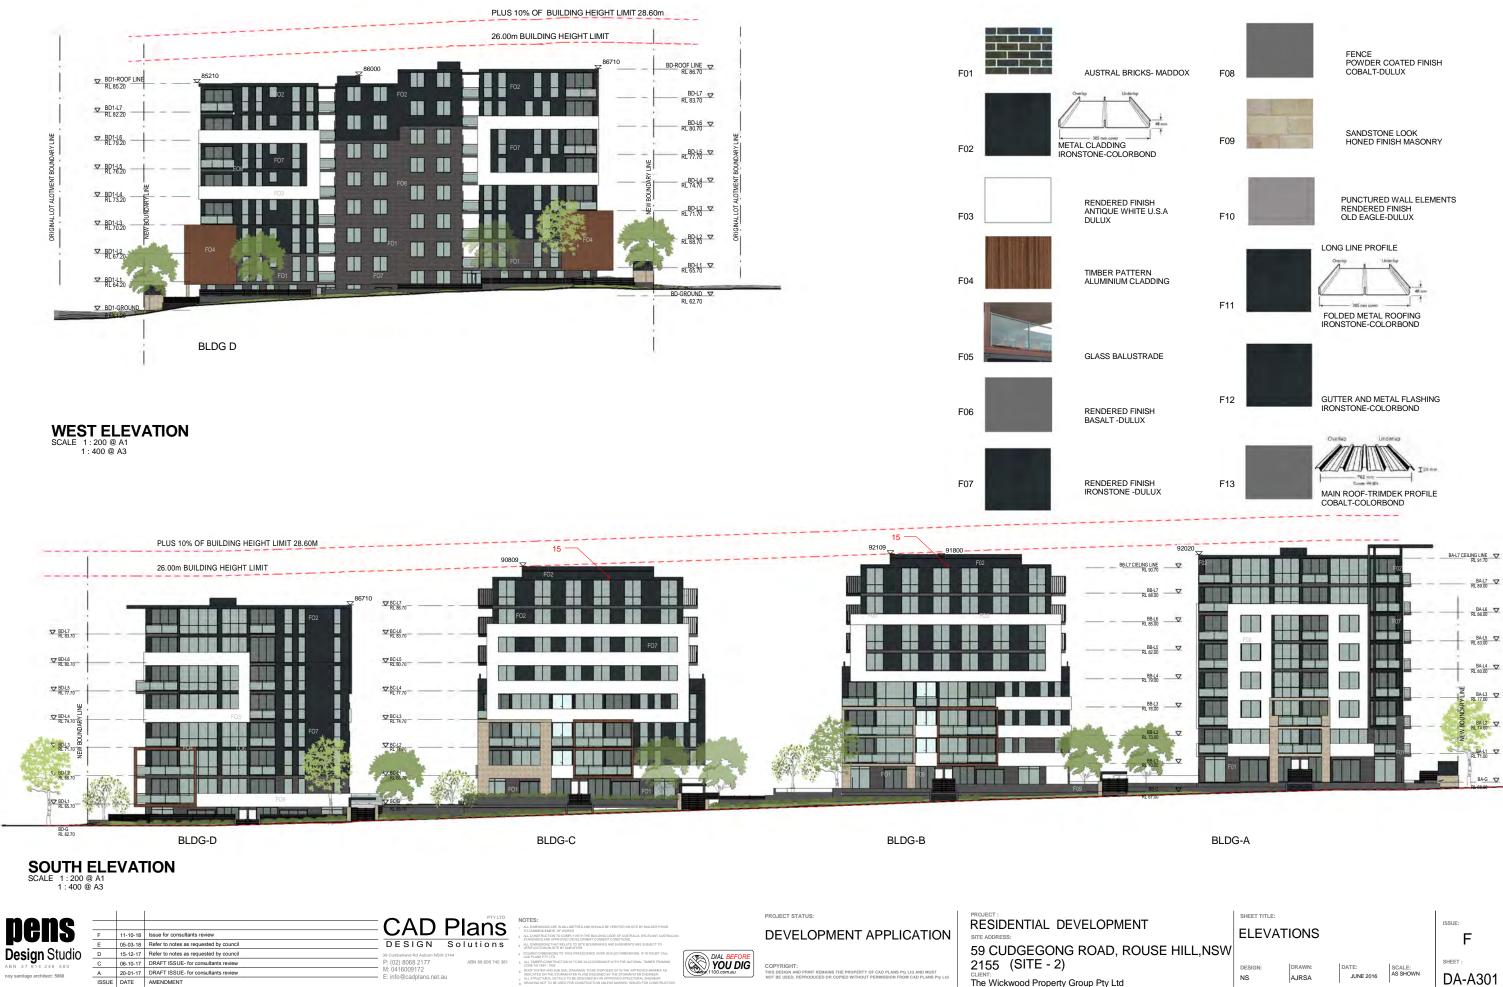

### COLOUR AND FINISH

11-10-18 Issue for consultants review 
 E
 05-03-18
 Refer to notes as requested by council

 D
 15-12-17
 Refer to notes as requested by council

 C
 06-10-17
 DRAFT ISSUE- for consultants review

### COLOUR AND FINISH

E: info@cadplans.net.au

The Wickwood Property Group Pty Ltd

AJRSA

SCALE: AS SHOWN JUNE 2016

DA-A301

NS

BA-GROUND 🗸

RL 68.00

BA1-L7 CEILING LINE RL 90.20

▼ BA1-L7 RL 87.50

♥ BA1-L6 RL 84.50

▼ BA1-L5 RL 81.50

BA1-L4 RL 78.50

♥ BA1-L3 BL 75.50

▼ BA1-L2 RL 72.50

D BA1-L1 RL 69.50

1:200 @ A1

BC1-CEILING LINE BL 87.90

BC1-L7 RL 85.20

BC1-L6 又 RL 82.20

BC1-L5 V RL 79.20

BC1-L4 RL 76.20

BC1-L3 ▼ RL 73.20

BC1-L2 RL 70.20

BC1-L1 SRL 67.20

BC1-GROUND

61400

1:200 @ A1

1:400 @ A3

RL 68.00

L 64.20

1:400 @ A3

**BLDG-A WEST ELEVATION** 

89309

BLDG-C

И

BASEMENT

BASEMENT-2

**BA&BB DRIVEWAY SECTION DETAIL** 1:100 @A1 1:200 @A3 **PERS** 11-10-18 Issue for consultants review