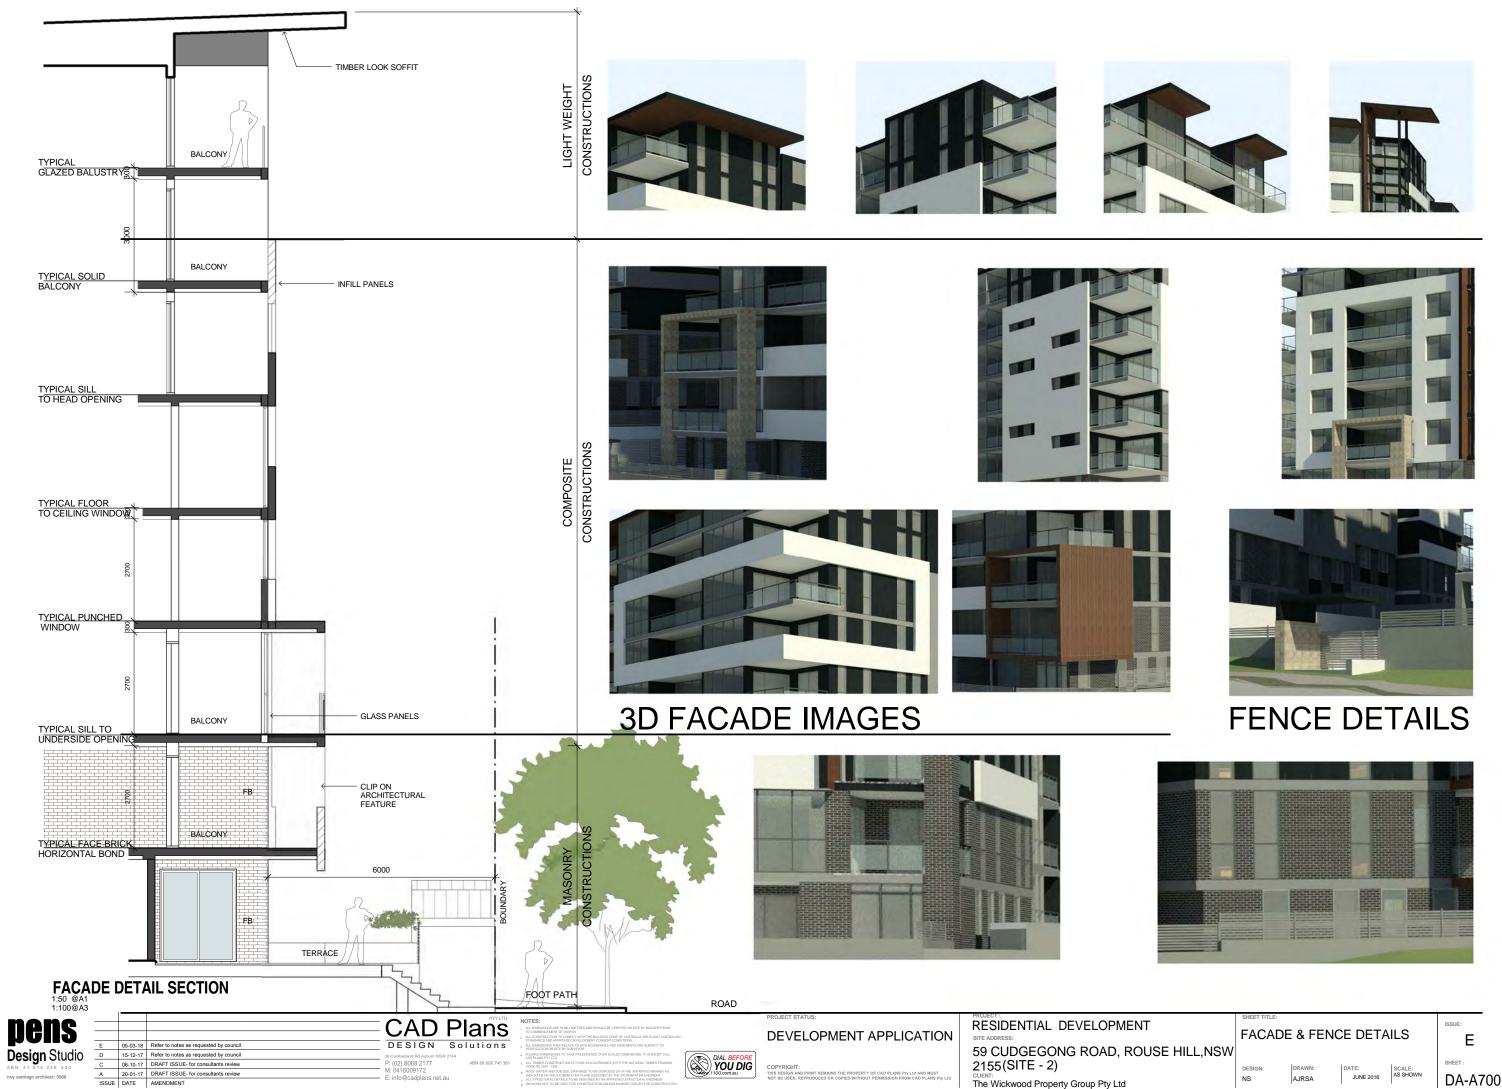

### ARCHITECTURAL DRAWINGS DRAWING

| DRAWING    |                                             |     |
|------------|---------------------------------------------|-----|
| NUMBER     | DESCRIPTION                                 | REV |
| DA-A601    | LANDSCAPE AREA & COMMUNAL OPEN SPACE CALC   |     |
| DA-A602    | SITE COVERAGE, DEEP SOIL ZONE DIAGRAMS CALC |     |
| DA-A603    | COMMUNAL OPEN SPACE SOLAR ACCESS DIAGRAMS   |     |
| DA-A604    | COMMUNAL OPEN SPACE SOLAR ACCESS DIAGRAMS   |     |
| DA-A605    | SHADOW DIAGRAMS                             |     |
| DA-A606    | SHADOW DIAGRAMS                             |     |
| DA-A607    | SOLAR ACCESS AND CROSS VENTILATION DIAGRAMS |     |
| DA-A607.1  | SOLAR ACCESS AND CROSS VENTILATION DIAGRAMS |     |
| DA-A607.2  | 3D VIEW TO SUN                              |     |
| DA-A607.3  | 3D VIEW TO SUN                              |     |
| DA-A607.4  | 3D VIEW TO SUN                              |     |
| DA-A607.5  | 3D VIEW TO SUN                              |     |
| DA-A607.6  | SOLAR STUDY                                 |     |
| DA-A607.7  | SOLAR STUDY                                 |     |
| DA-A607.8  | SOLAR STUDY                                 |     |
| DA-A607.9  | SOLAR STUDY                                 |     |
| DA-A607.10 | SOLAR STUDY                                 |     |
| DA-A607.11 | SOLAR STUDY                                 |     |
| DA-A607.12 | SOLAR STUDY                                 |     |
| DA-A607.13 | SOLAR STUDY                                 |     |
| DA-A700    | FACADE & FENCE DETAILS                      |     |
| DA-A800    | UNIT SCHEDULES                              |     |
| DA-A801    | UNIT SCHEDULES                              |     |
| DA-A900    | STAGING PLANS                               |     |
|            |                                             |     |