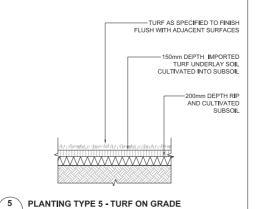

IC PEBBLE MULCH 5-40mm GRADED. HARDWOOD STAKES AND TIES

FOR ADVANCED STOCK, 2 STAKES, 25 x 25 x 2000 mm, SHARPENED AT ONE END DRIVEN INTO THE GROUND 1/3 OF OVERALL LENGTH, SECURE HESSIAN WEBBING IN A FIGURE OF EIGHT. STAPELLED TO STAKES.

MULCH. 20 mm GRADED.

PLANT MATERIALS TURF: SIR WALTER BUFFALO, FREE FROM WEEDS, SOIL PESTS AND DISEASE, 25 mm DEPTH OF DENSE, WELL ROOTED, VIGOROUS GRASS GROWTH WITH 25 mm DEPTH OF TOPSOIL, SUPPLY SOUND UNBROKEN ROLLS IN STANDARY INDUSTRY UNBROKEN KOLLS IN STANDART INDUSTRY LENGTHS AND 300 mm WIDTH. CONTAINER STOCK: SPECIES AS PER SCHEDULE AND CLEARLY LABELLED. HEALTHY, OF GOOD FORM AND NOT SOFT OR FORCED, LARGE ROBUST ROOT SYSTEM, NOT ROOT BOUND, FREE FROM DISEASE AND INSECT PESTS. TREE STOCK SHOULD HAVE A SINGLE LEADING SHOOT.



ATERPROOF MEMBRAN











6 PLANTING TYPE 6 - ON GRADE FILLING DETAIL





# **RESIDENTIAL APARTMENTS 59 CUDGEGONG RD ROUSE HILL**

LANDSCAPE DETAILS TYPICAL CONSTRUCTION

| SCALE         |
|---------------|
| STATUS        |
| DESIGNED/DRAW |
| VERIFIED      |
| DATE          |
| JOB NUMBER    |
|               |
|               |

NOT TO SCALE DEVELOPMENT APPLICATION HG/CD KS 10/03/2018 18708

DRAMING NUMBER LSDA-502 ISSUE Α