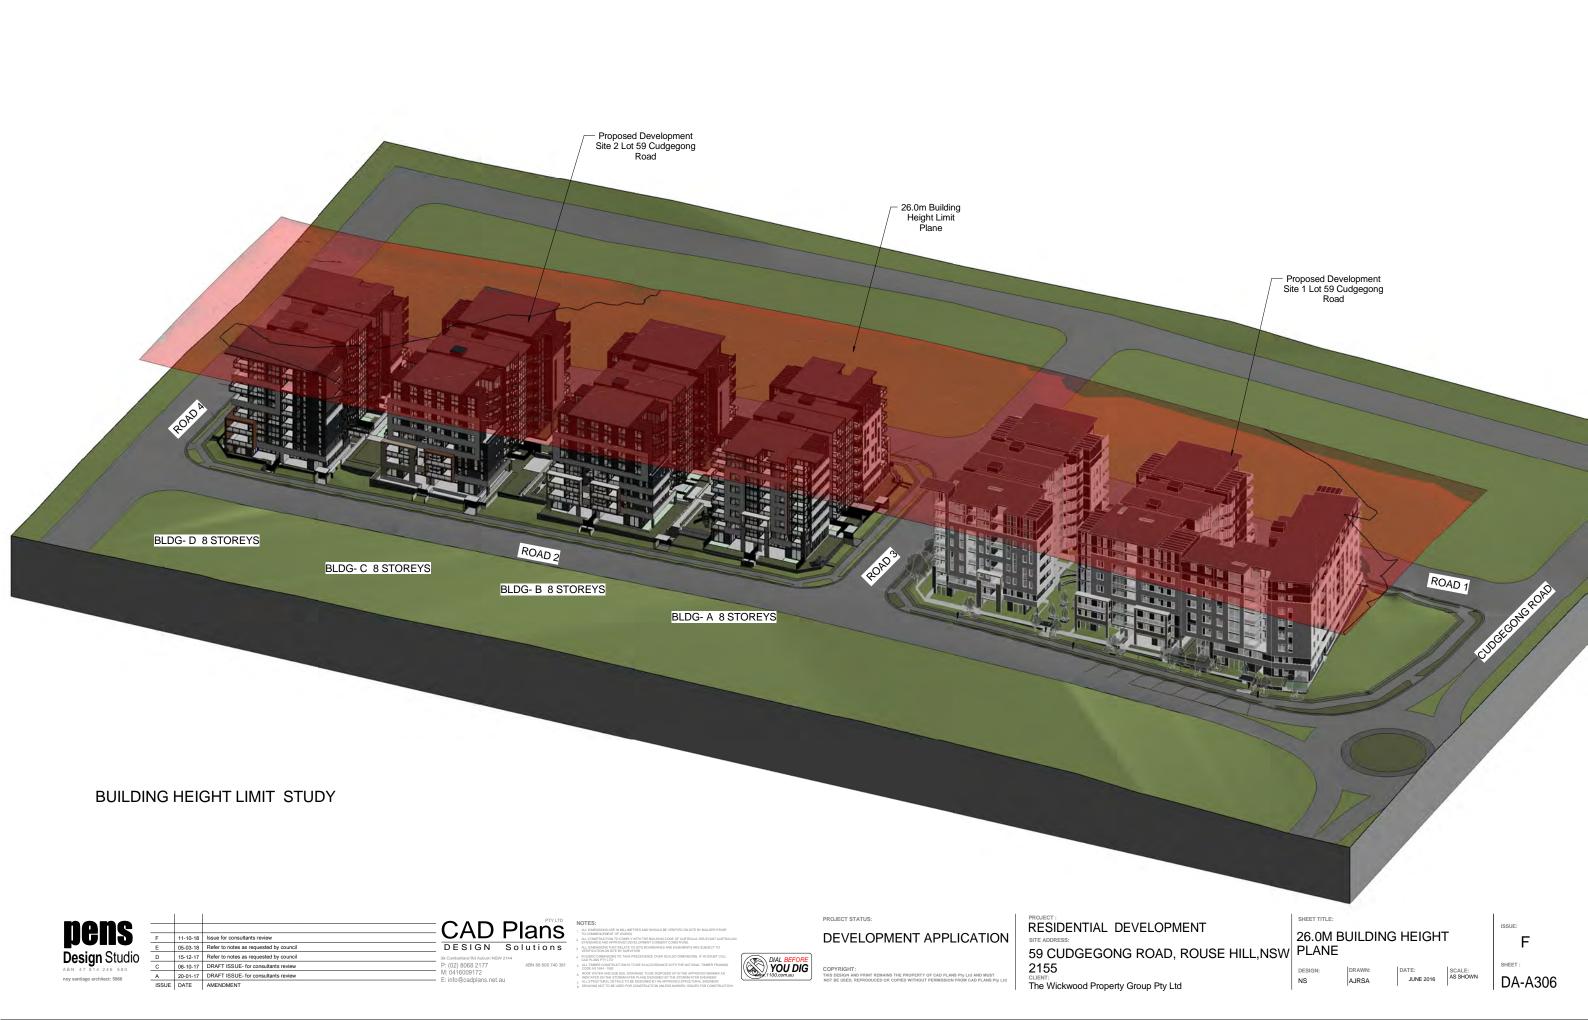

### Other Requirements

All exhaust fans and downlights (if installed) to be sealed to prevent air infiltration

| ARCHITECTURAL DRAWINGS |                             |     |  |  |
|------------------------|-----------------------------|-----|--|--|
| DRAWING<br>NUMBER      | DESCRIPTION                 | REV |  |  |
| DA-A000                | COVER PAGE                  |     |  |  |
| DA-A001                | SITE SUMMARY                |     |  |  |
| DA-A100                | SITE ANALYSIS               |     |  |  |
| DA-A101                | SITE PLAN/NOTIFICATION      |     |  |  |
| DA-A200                | BASEMENT -1                 |     |  |  |
| DA-A201                | BASEMENT-2                  |     |  |  |
| DA-A202                | GROUND FLOOR PLAN           |     |  |  |
| DA-A203                | LEVEL-1                     |     |  |  |
| DA-A204                | LEVEL-2                     |     |  |  |
| DA-A205                | LEVEL-3                     |     |  |  |
| DA-A206                | LEVEL-4                     |     |  |  |
| DA-A207                | LEVEL-5                     |     |  |  |
| DA-A208                | LEVEL-6                     |     |  |  |
| DA-A209                | LEVEL-7                     |     |  |  |
| DA-A210                | ROOF PLAN                   |     |  |  |
| DA-A300                | ELEVATIONS                  |     |  |  |
| DA-A301                | ELEVATIONS                  |     |  |  |
| DA-A302                | SECTIONAL ELEVATIONS        |     |  |  |
| DA-A303                | SECTIONAL ELEVATIONS        |     |  |  |
| DA-A304                | SECTIONS                    |     |  |  |
| DA-A305                | SECTIONS                    |     |  |  |
| DA-A306                | 26.0M BUILDING HEIGHT PLANE |     |  |  |
| DA-A400                | TYPICAL FLOOR PLANS         |     |  |  |
| DA-A500                | PERSPECTIVES                |     |  |  |
| DA-A600                | FSR CALCULATIONS DIAGRAMS   |     |  |  |

### **EXECUTIVE SUMMARY**

|                           |                                                                   | REQUIRED                              | PROPOSED                                        |
|---------------------------|-------------------------------------------------------------------|---------------------------------------|-------------------------------------------------|
| 1. SITE AREA              |                                                                   | -                                     | DEVELOPABLE SITE AREA<br>11740.00m <sup>2</sup> |
| 02. ZONE                  |                                                                   | R3                                    | MEDIUM DENSITY                                  |
| 03. BUILDING H            | EIGHT                                                             | MAX. 26m                              | 26m                                             |
| 04. FSR<br>FSA            |                                                                   | 1.75:1<br>20,545.00m²                 | 1.709:1<br>20,059.30m²                          |
| 05. SITE COVEF<br>MAXIMUM | RAGE                                                              | 5,870.00m <sup>2</sup><br>50% OF SITE | 5,176.70m <sup>2</sup><br>44.09% OF SITE        |
| 06. LANDSCAPI<br>MINIMUM  | AREA                                                              | 3,522.00m <sup>2</sup><br>30% OF SITE | 3524.50m <sup>2</sup><br>30.02% OF SITE         |
| 07. DEEP SOIL             | ZONE                                                              | 1,761.00m²<br>15% OF SITE             | 2360.20m <sup>2</sup><br>20.10% OF SITE         |
| 08.COMMUNAL<br>OPEN SPAC  | E                                                                 | 2,935.00m <sup>2</sup><br>25% OF SITE | 3,259.71m²<br>27.77% OF SITE                    |
| 09. NUMBER OF             | UNITS                                                             |                                       | 239 UNITS                                       |
|                           |                                                                   |                                       | 28 1B<br>178 2B<br>33 3B                        |
| 10. ADAPTABLE             | 1                                                                 | 10%<br>23.9                           | 10%<br>24                                       |
| Guidelines S              | (Universal Housing<br>ilver Level) 20% 50 Units<br>aptable Units) | 10%<br>24                             | 20%<br>48                                       |
| 11. CAR PARKI             | NG SPACES                                                         |                                       |                                                 |
| 1 BEDROOM                 | 1 / UNIT                                                          | 28                                    |                                                 |
| 2 BEDROOM                 | 1 / UNIT                                                          | 178                                   |                                                 |
| BEDROOM                   | 1.5 / UNIT                                                        | 49.5                                  |                                                 |
| VISITOR                   | 1/5 UNIT                                                          | 47.8                                  |                                                 |
| OTAL                      |                                                                   | 303.3                                 | 341 CAR SPACES                                  |
| ADAPTABLE<br>SPACES       |                                                                   | 23.9(10%)                             | 24                                              |
| BICYCLE                   | 1/3 UNIT                                                          | 80                                    | 80 SPACES                                       |
| 11. SOLAR ACC             | ESS                                                               | 70%<br>2 HRS                          | 73.64%<br>176 / 239 UNITS                       |
| 12. CROSS VENTILATION     |                                                                   | 60%                                   | 80.00%<br>192 / 239 UNITS                       |