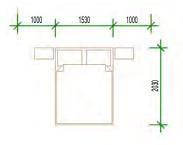

IN OVERSIVED BATHROOMS WHERE TURNING TEMPLATE CAN BE ACHIEVED AND COMPLIANCE MAINTAINED, BATHS NEED NOT BE DELETED - ONLY BASINS SUBSTITUTED.

STANDARD AUSTRALIAN QUEEN SIZE BED - 1 530 x 2 020 MINIMUM SIDE CLEARANCE - 1.0m