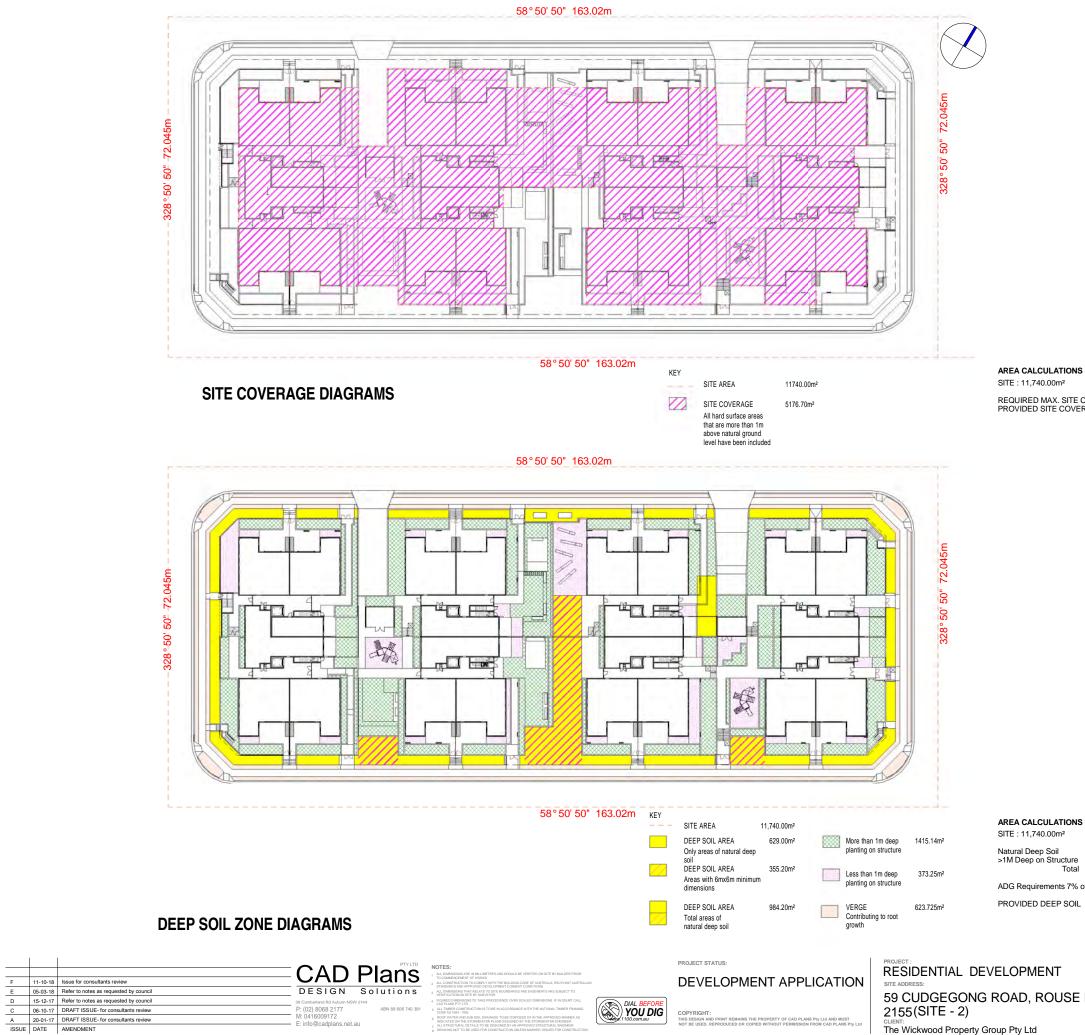

### LANDSCAPE AREA DIAGRAMS

REQUIRED LANDSCAPE AREA: 3522.00m<sup>2</sup> PROVIDED LANDSCAPE AREA: 3524.50m<sup>2</sup>

calculations

2155(SITE - 2)

pens

Design Studio

noy santi

AREA CALCULATIONS SITE : 11,740.00m<sup>2</sup> REQUIRED MAX. SITE COVERAGE: 5,870.00m<sup>2</sup> PROVIDED SITE COVERAGE: 5,176.70m<sup>2</sup>

SITE : 11,740.00m<sup>2</sup>

 $= 984.20m^{2}$ = <u>1,415.14m^{2}</u> = 2,399.34m^{2} Natural Deep Soil >1M Deep on Structure Total ADG Requirements 7% of Site = 821.80m<sup>2</sup> PROVIDED DEEP SOIL = 2,399.34m<sup>2</sup>

20.43% of Site