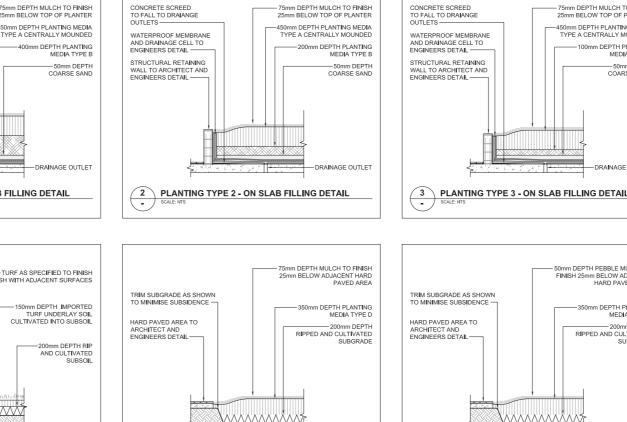

PEBBLE MULCH 5-40mm GRADED. HARDWOOD STAKES AND TIES

FOR ADVANCED STOCK, 2 STAKES, 25 x 25 x 2000 mm, SHARPENED AT ONE END DRIVEN INTO THE GROUND 1/3 OF OVERALL LENGTH, SECURE HESSIAN WEBBING IN A FIGURE OF EIGHT. STAPELLED TO STAKES.

MULCH. 20 mm GRADED.

PLANT MATERIALS TURF: SIR WALTER BUFFALO, FREE FROM WEEDS, SOIL PESTS AND DISEASE, 25 mm DEPTH OF DENSE, WELL ROOTED, VIGOROUS GRASS GROWTH WITH 25 mm DEPTH OF TOPSOIL, SUPPLY SOUND UNBROKEN ROLLS IN STANDARY INDUSTRY UNBROKEN KOLLS IN STANDART INDUSTRY LENGTHS AND 300 mm WIDTH. CONTAINER STOCK: SPECIES AS PER SCHEDULE AND CLEARLY LABELLED. HEALTHY, OF GOOD FORM AND NOT SOFT OR FORCED, LARGE ROBUST ROOT SYSTEM, NOT ROOT BOUND, FREE FROM DISEASE AND INSECT PESTS. TREE STOCK SHOULD HAVE A SINGLE LEADING SHOOT.



ATERPROOF MEMBRAN











6 PLANTING TYPE 6 - ON GRADE FILLING DETAIL





# **RESIDENTIAL APARTMENTS 59 CUDGEGONG RD ROUSE HILL**

LANDSCAPE DETAILS TYPICAL CONSTRUCTION

| SCALE         |
|---------------|
| STATUS        |
| DESIGNED/DRAW |
| VERIFIED      |
| DATE          |
| JOB NUMBER    |
|               |
|               |

NOT TO SCALE DEVELOPMENT APPLICATION HG/CD KS 10/03/2018 18708

DRAMING NUMBER LSDA-502 ISSUE Α