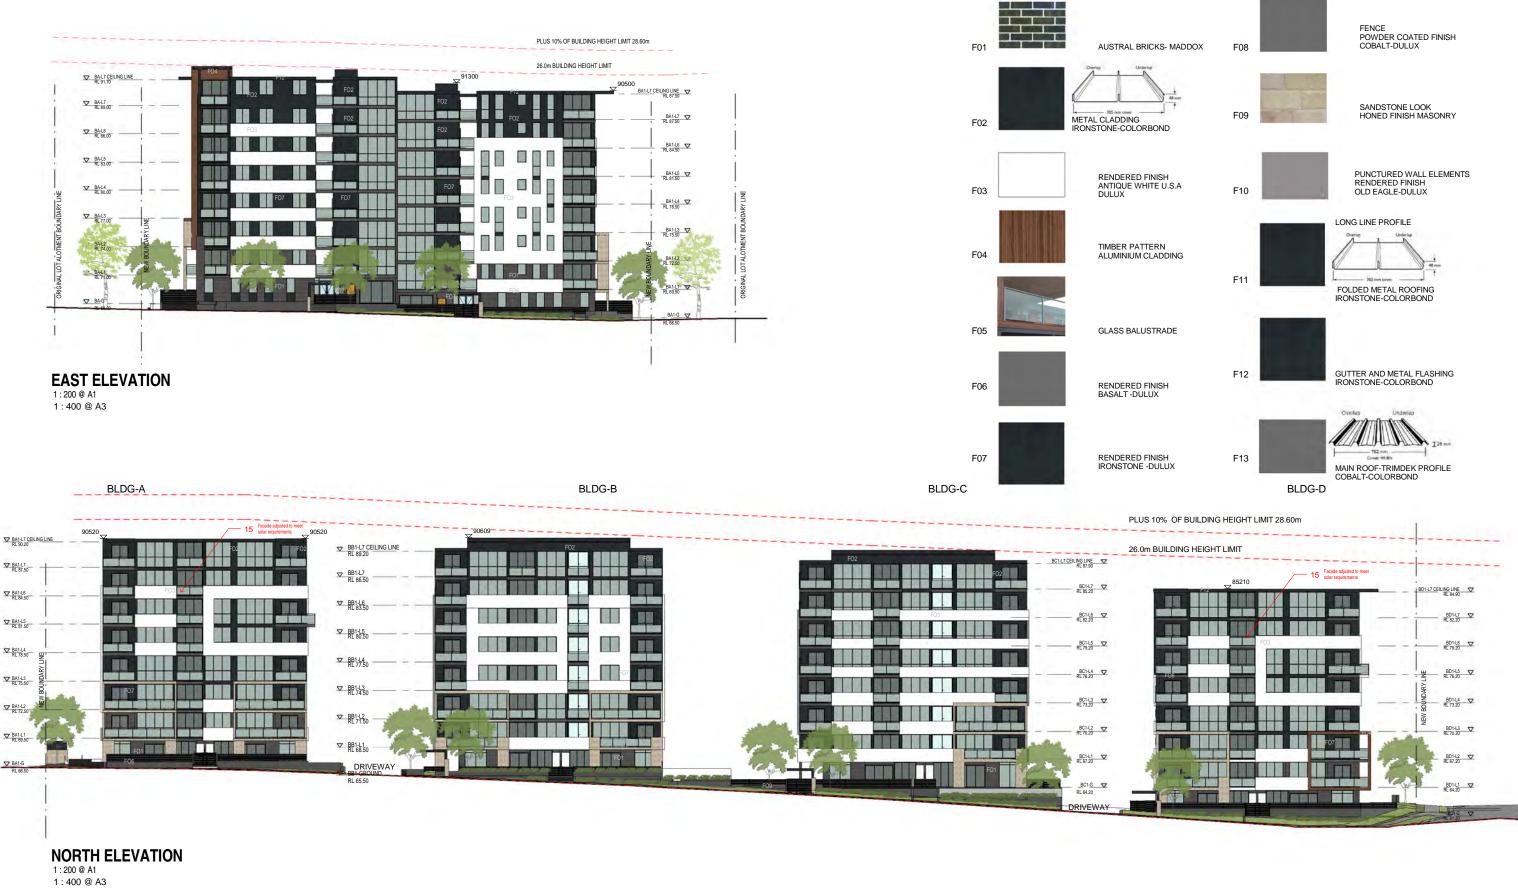

### COLOUR AND FINISH

11-10-18 Issue for consultants review 
 E
 05-03-18
 Refer to notes as requested by council

 D
 15-12-17
 Refer to notes as requested by council

 C
 06-10-17
 DRAFT ISSUE- for consultants review

### COLOUR AND FINISH

E: info@cadplans.net.au

The Wickwood Property Group Pty Ltd

AJRSA

SCALE: AS SHOWN JUNE 2016

DA-A301

NS

BA-GROUND 🗸

RL 68.00

BA1-L7 CEILING LINE RL 90.20

▼ BA1-L7 RL 87.50

♥ BA1-L6 RL 84.50

▼ BA1-L5 RL 81.50

BA1-L4 RL 78.50

♥ BA1-L3 BL 75.50

▼ BA1-L2 RL 72.50

D BA1-L1 RL 69.50

1:200 @ A1

BC1-CEILING LINE BL 87.90

BC1-L7 RL 85.20

BC1-L6 又 RL 82.20

BC1-L5 V RL 79.20

BC1-L4 RL 76.20

BC1-L3 ▼ RL 73.20

BC1-L2 RL 70.20

BC1-L1 SRL 67.20

BC1-GROUND

61400

1:200 @ A1

1:400 @ A3

RL 68.00

L 64.20

1:400 @ A3

**BLDG-A WEST ELEVATION** 

89309

BLDG-C

И

BASEMENT

BASEMENT-2

**BA&BB DRIVEWAY SECTION DETAIL** 1:100 @A1 1:200 @A3 **PERS** 11-10-18 Issue for consultants review