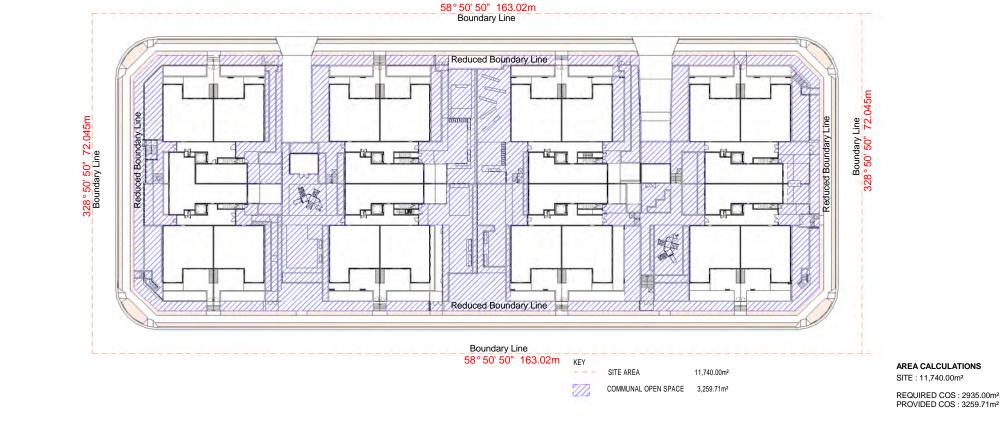

### **COMMUNAL OPEN SPACE DIAGRAMS**

noy san

### LANDSCAPE AREA DIAGRAMS

REQUIRED LANDSCAPE AREA: 3522.00m<sup>2</sup> PROVIDED LANDSCAPE AREA: 3524.50m<sup>2</sup>

calculations

2155(SITE - 2)

pens

Design Studio

noy santi

AREA CALCULATIONS SITE : 11,740.00m<sup>2</sup> REQUIRED MAX. SITE COVERAGE: 5,870.00m<sup>2</sup> PROVIDED SITE COVERAGE: 5,176.70m<sup>2</sup>

SITE : 11,740.00m<sup>2</sup>

 $= 984.20m^{2}$ = <u>1,415.14m^{2}</u> = 2,399.34m^{2} Natural Deep Soil >1M Deep on Structure Total ADG Requirements 7% of Site = 821.80m<sup>2</sup> PROVIDED DEEP SOIL = 2,399.34m<sup>2</sup>

20.43% of Site