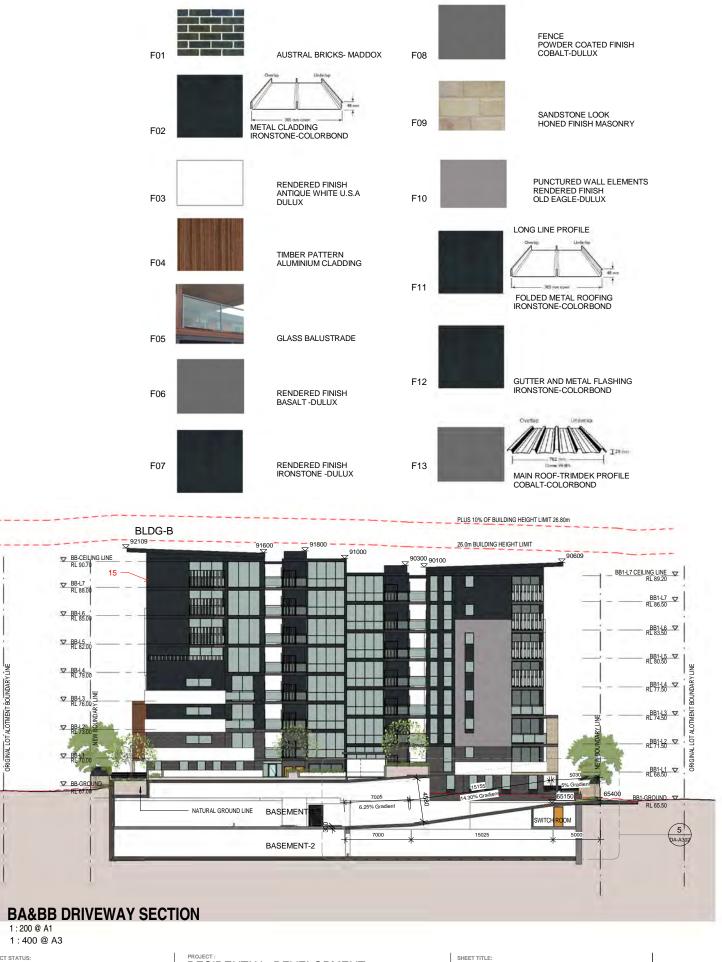

### COLOUR AND FINISH

11-10-18 Issue for consultants review 
 E
 05-03-18
 Refer to notes as requested by council

 D
 15-12-17
 Refer to notes as requested by council

 C
 06-10-17
 DRAFT ISSUE- for consultants review

### COLOUR AND FINISH

E: info@cadplans.net.au

The Wickwood Property Group Pty Ltd

AJRSA

SCALE: AS SHOWN JUNE 2016

DA-A301

NS

BA-GROUND 🗸

RL 68.00

BA1-L7 CEILING LINE RL 90.20

▼ BA1-L7 RL 87.50

♥ BA1-L6 RL 84.50

▼ BA1-L5 RL 81.50

BA1-L4 RL 78.50

♥ BA1-L3 BL 75.50

▼ BA1-L2 RL 72.50

D BA1-L1 RL 69.50

1:200 @ A1

BC1-CEILING LINE BL 87.90

BC1-L7 RL 85.20

BC1-L6 又 RL 82.20

BC1-L5 V RL 79.20

BC1-L4 RL 76.20

BC1-L3 ▼ RL 73.20

BC1-L2 RL 70.20

BC1-L1 SRL 67.20

BC1-GROUND

61400

1:200 @ A1

1:400 @ A3

RL 68.00

L 64.20

1:400 @ A3

**BLDG-A WEST ELEVATION** 

89309

BLDG-C

И

BASEMENT

BASEMENT-2

**BA&BB DRIVEWAY SECTION DETAIL** 1:100 @A1 1:200 @A3 **PERS** 11-10-18 Issue for consultants review