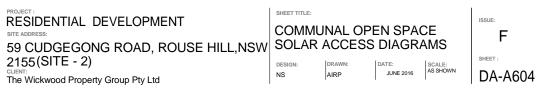

### **EXECUTIVE SUMMARY**

|                           |                                                                   | REQUIRED                              | PROPOSED                                        |
|---------------------------|-------------------------------------------------------------------|---------------------------------------|-------------------------------------------------|
| 1. SITE AREA              |                                                                   | -                                     | DEVELOPABLE SITE AREA<br>11740.00m <sup>2</sup> |
| 02. ZONE                  |                                                                   | R3                                    | MEDIUM DENSITY                                  |
| 03. BUILDING H            | EIGHT                                                             | MAX. 26m                              | 26m                                             |
| 04. FSR<br>FSA            |                                                                   | 1.75:1<br>20,545.00m²                 | 1.709:1<br>20,059.30m²                          |
| 05. SITE COVEF<br>MAXIMUM | RAGE                                                              | 5,870.00m <sup>2</sup><br>50% OF SITE | 5,176.70m <sup>2</sup><br>44.09% OF SITE        |
| 06. LANDSCAPI<br>MINIMUM  | AREA                                                              | 3,522.00m <sup>2</sup><br>30% OF SITE | 3524.50m <sup>2</sup><br>30.02% OF SITE         |
| 07. DEEP SOIL             | ZONE                                                              | 1,761.00m²<br>15% OF SITE             | 2360.20m <sup>2</sup><br>20.10% OF SITE         |
| 08.COMMUNAL<br>OPEN SPAC  | E                                                                 | 2,935.00m <sup>2</sup><br>25% OF SITE | 3,259.71m²<br>27.77% OF SITE                    |
| 09. NUMBER OF             | UNITS                                                             |                                       | 239 UNITS                                       |
|                           |                                                                   |                                       | 28 1B<br>178 2B<br>33 3B                        |
| 10. ADAPTABLE             | 1                                                                 | 10%<br>23.9                           | 10%<br>24                                       |
| Guidelines S              | (Universal Housing<br>ilver Level) 20% 50 Units<br>aptable Units) | 10%<br>24                             | 20%<br>48                                       |
| 11. CAR PARKI             | NG SPACES                                                         |                                       |                                                 |
| 1 BEDROOM                 | 1 / UNIT                                                          | 28                                    |                                                 |
| 2 BEDROOM                 | 1 / UNIT                                                          | 178                                   |                                                 |
| BEDROOM                   | 1.5 / UNIT                                                        | 49.5                                  |                                                 |
| VISITOR                   | 1/5 UNIT                                                          | 47.8                                  |                                                 |
| OTAL                      |                                                                   | 303.3                                 | 341 CAR SPACES                                  |
| ADAPTABLE<br>SPACES       |                                                                   | 23.9(10%)                             | 24                                              |
| BICYCLE                   | 1/3 UNIT                                                          | 80                                    | 80 SPACES                                       |
| 11. SOLAR ACC             | ESS                                                               | 70%<br>2 HRS                          | 73.64%<br>176 / 239 UNITS                       |
| 12. CROSS VENTILATION     |                                                                   | 60%                                   | 80.00%<br>192 / 239 UNITS                       |

### COMMUNAL OPEN SPACE

SOLAR ACCESS DIAGRAM JUNE 21 3:00 PM

SHADOW DIAGRAM SUMMER SOLSTICE **DECEMBER 21** 3:00 PM

| F     | 11-10-18 | Issue for consultants review           |
|-------|----------|----------------------------------------|
| E     | 05-03-18 | Refer to notes as requested by council |
| D     | 15-12-17 | Refer to notes as requested by council |
| С     | 06-10-17 | DRAFT ISSUE- for consultants review    |
| А     | 20-01-17 | DRAFT ISSUE- for consultants review    |
| ISSUE | DATE     | AMENDMENT                              |
|       |          |                                        |

SHEET TITLE:

SHADOW DIAGRAMS

AJRSA

JUNE 2016 SCALE: AS SHOWN

NS