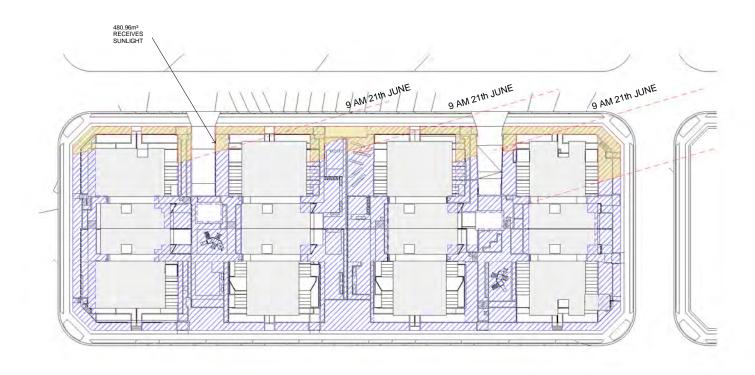

# COMMUNAL OPEN SPACE

SOLAR ACCESS DIAGRAM JUNE 21 10:00 AM

|   | F     | 11-10-18 | Issue for consultants review           |
|---|-------|----------|----------------------------------------|
| 1 | E     | 05-03-18 | Refer to notes as requested by council |
|   | D     | 15-12-17 | Refer to notes as requested by council |
|   | С     | 06-10-17 | DRAFT ISSUE- for consultants review    |
|   | А     | 20-01-17 | DRAFT ISSUE- for consultants review    |
|   | ISSUE | DATE     | AMENDMENT                              |
|   |       |          |                                        |

DEVELOPMENT APPLICATION

JUNE 21

11:00 AM

COMMUNAL OPEN SPACE

SOLAR ACCESS DIAGRAM

PROJECT STATUS:

RESIDENTIAL DEVELOPMENT 2155(SITE - 2) The Wickwood Property Group Pty Ltd

ADG requires 50% direct sunlight for a minimum of 2 hours between 9 am up to 3 pm on 21 June(mid winter)

| HOURLY   | RECIEVE              |
|----------|----------------------|
| 9 00 AM  | 480.96m <sup>2</sup> |
| 10 00 AM | 590.10m <sup>2</sup> |
| 11 00 AM | 806.15m <sup>2</sup> |
| 12 00 PM | 1086.70m             |
| 1 00 PM  | 1753.12m             |
| 2 00 PM  | 2733.22m             |
| 3 00 PM  | 1961.82m             |