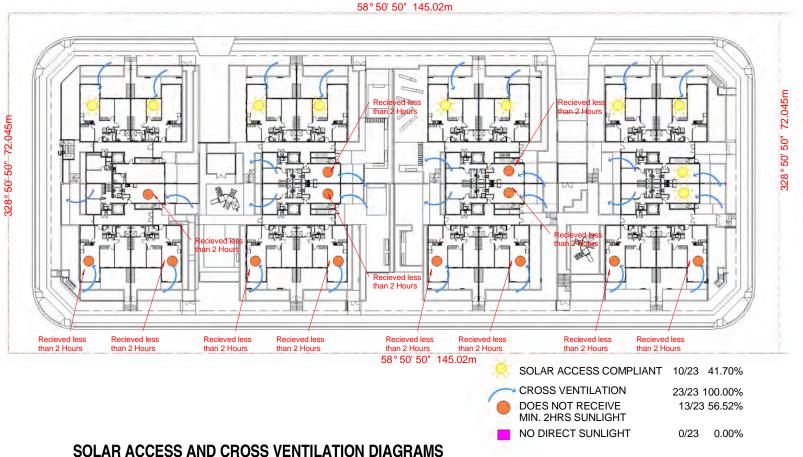

| SOLAR ACCESS COMPLIANT                 | 24/32 | 75.00% |
|----------------------------------------|-------|--------|
| CROSS VENTILATION                      | 24/32 | 75.00% |
| DOES NOT RECEIVE<br>MIN. 2HRS SUNLIGHT | 4/32  | 12.50% |
| NO DIRECT SUNLIGHT                     | 4/32  | 12.50% |

SOLAR ACCESS COMPLIANT 24/30 80.00% CROSS VENTILATION 24/30 80.00% DOES NOT RECEIVE 4/30 13.33% MIN. 2HRS SUNLIGHT NO DIRECT SUNLIGHT 2/30 6.66%