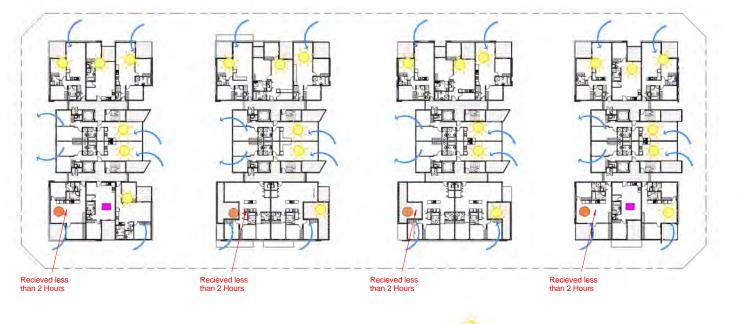

### ARCHITECTURAL DRAWINGS DRAWING

| DRAWING    |                                             |     |
|------------|---------------------------------------------|-----|
| NUMBER     | DESCRIPTION                                 | REV |
| DA-A601    | LANDSCAPE AREA & COMMUNAL OPEN SPACE CALC   |     |
| DA-A602    | SITE COVERAGE, DEEP SOIL ZONE DIAGRAMS CALC |     |
| DA-A603    | COMMUNAL OPEN SPACE SOLAR ACCESS DIAGRAMS   |     |
| DA-A604    | COMMUNAL OPEN SPACE SOLAR ACCESS DIAGRAMS   |     |
| DA-A605    | SHADOW DIAGRAMS                             |     |
| DA-A606    | SHADOW DIAGRAMS                             |     |
| DA-A607    | SOLAR ACCESS AND CROSS VENTILATION DIAGRAMS |     |
| DA-A607.1  | SOLAR ACCESS AND CROSS VENTILATION DIAGRAMS |     |
| DA-A607.2  | 3D VIEW TO SUN                              |     |
| DA-A607.3  | 3D VIEW TO SUN                              |     |
| DA-A607.4  | 3D VIEW TO SUN                              |     |
| DA-A607.5  | 3D VIEW TO SUN                              |     |
| DA-A607.6  | SOLAR STUDY                                 |     |
| DA-A607.7  | SOLAR STUDY                                 |     |
| DA-A607.8  | SOLAR STUDY                                 |     |
| DA-A607.9  | SOLAR STUDY                                 |     |
| DA-A607.10 | SOLAR STUDY                                 |     |
| DA-A607.11 | SOLAR STUDY                                 |     |
| DA-A607.12 | SOLAR STUDY                                 |     |
| DA-A607.13 | SOLAR STUDY                                 |     |
| DA-A700    | FACADE & FENCE DETAILS                      |     |
| DA-A800    | UNIT SCHEDULES                              |     |
| DA-A801    | UNIT SCHEDULES                              |     |
| DA-A900    | STAGING PLANS                               |     |
|            |                                             |     |

# SOLAR ACCESS AND CROSS VENTILATION DIAGRAMS-L5

THE

P

Recieved less than 2 Hours

SOLAR ACCESS COMPLIANT 24/30 80.00% CROSS VENTILATION 24/30 80.00% DOES NOT RECEIVE 4/30 13.33% MIN. 2HRS SUNLIGHT NO DIRECT SUNLIGHT 2/30 6.66%

# SOLAR ACCESS AND CROSS VENTILATION DIAGRAMS-L6

PROJECT STATUS:

DEVELOPMENT APPLICATION

13

Recieved less than 2 Hours

TRI

FIL

# RESIDENTIAL DEVELOPMENT 2155(SITE - 2) The Wickwood Property Group Pty Ltd

# SOLAR ACCESS AND CROSS VENTILATION DIAGRAMS-L4

pens Design Studio

11-10-18 Issue for consultants review 
 E
 05-03-18
 Refer to notes as requested by council

 D
 15-12-17
 Refer to notes as requested by council

 C
 06-10-17
 DRAFT ISSUE- for consultants review

 A
 20-01-17
 DRAFT ISSUE- for consultants review

 ISSUE
 DATE
 AMENDMENT

CAD Plans DESIGN Solutions : (02) 8068 217 Л: 0416009172 E: info@cadplans.net.au

| SOLAR ACCESS COMPLIANT                 | 24/30 | 80.00% |
|----------------------------------------|-------|--------|
| CROSS VENTILATION                      | 24/30 | 80.00% |
| DOES NOT RECEIVE<br>MIN. 2HRS SUNLIGHT | 4/30  | 13.33% |
| NO DIRECT SUNLIGHT                     | 2/30  | 6.66%  |

| 🧏 SOLAR ACCESS COMPLIANT               | 24/30 | 80.00% |
|----------------------------------------|-------|--------|
| CROSS VENTILATION                      | 24/30 | 80.00% |
| DOES NOT RECEIVE<br>MIN. 2HRS SUNLIGHT | 4/30  | 13.33% |
| NO DIRECT SUNLIGHT                     | 2/30  | 6.66%  |

SOLAR ACCESS AND CROSS VENTILATION DIAGRAMS-L7