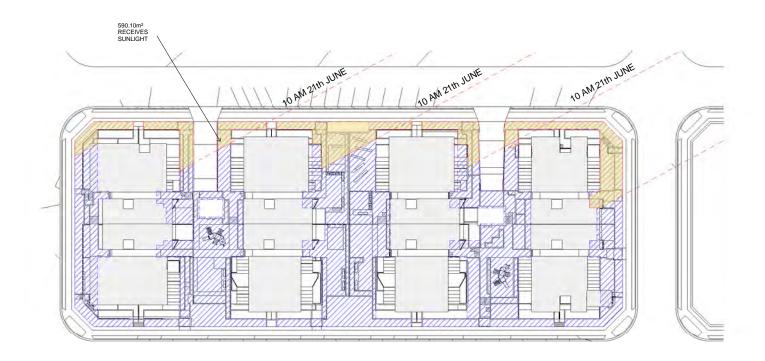

DEVELOPMENT APPLICATION

JUNE 21

11:00 AM

COMMUNAL OPEN SPACE

SOLAR ACCESS DIAGRAM

PROJECT STATUS:

RESIDENTIAL DEVELOPMENT 2155(SITE - 2) The Wickwood Property Group Pty Ltd

ADG requires 50% direct sunlight for a minimum of 2 hours between 9 am up to 3 pm on 21 June(mid winter)

| HOURLY   | RECIEVE              |
|----------|----------------------|
| 9 00 AM  | 480.96m <sup>2</sup> |
| 10 00 AM | 590.10m <sup>2</sup> |
| 11 00 AM | 806.15m <sup>2</sup> |
| 12 00 PM | 1086.70m             |
| 1 00 PM  | 1753.12m             |
| 2 00 PM  | 2733.22m             |
| 3 00 PM  | 1961.82m             |