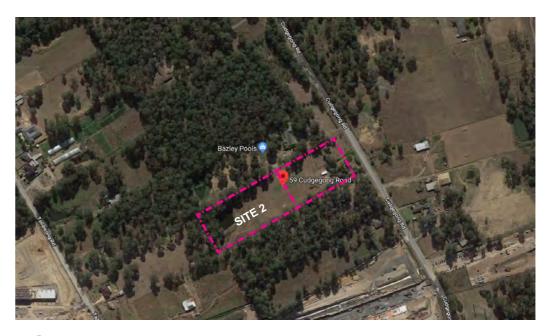

# PROPOSED RESIDENTIAL DEVELOPMENT 59 CUDGEGONG ROAD ROUSE HILL, NSW 2155

# **Attachment 5** Sydney Central City Planning Panel Report: SPP-17-00006