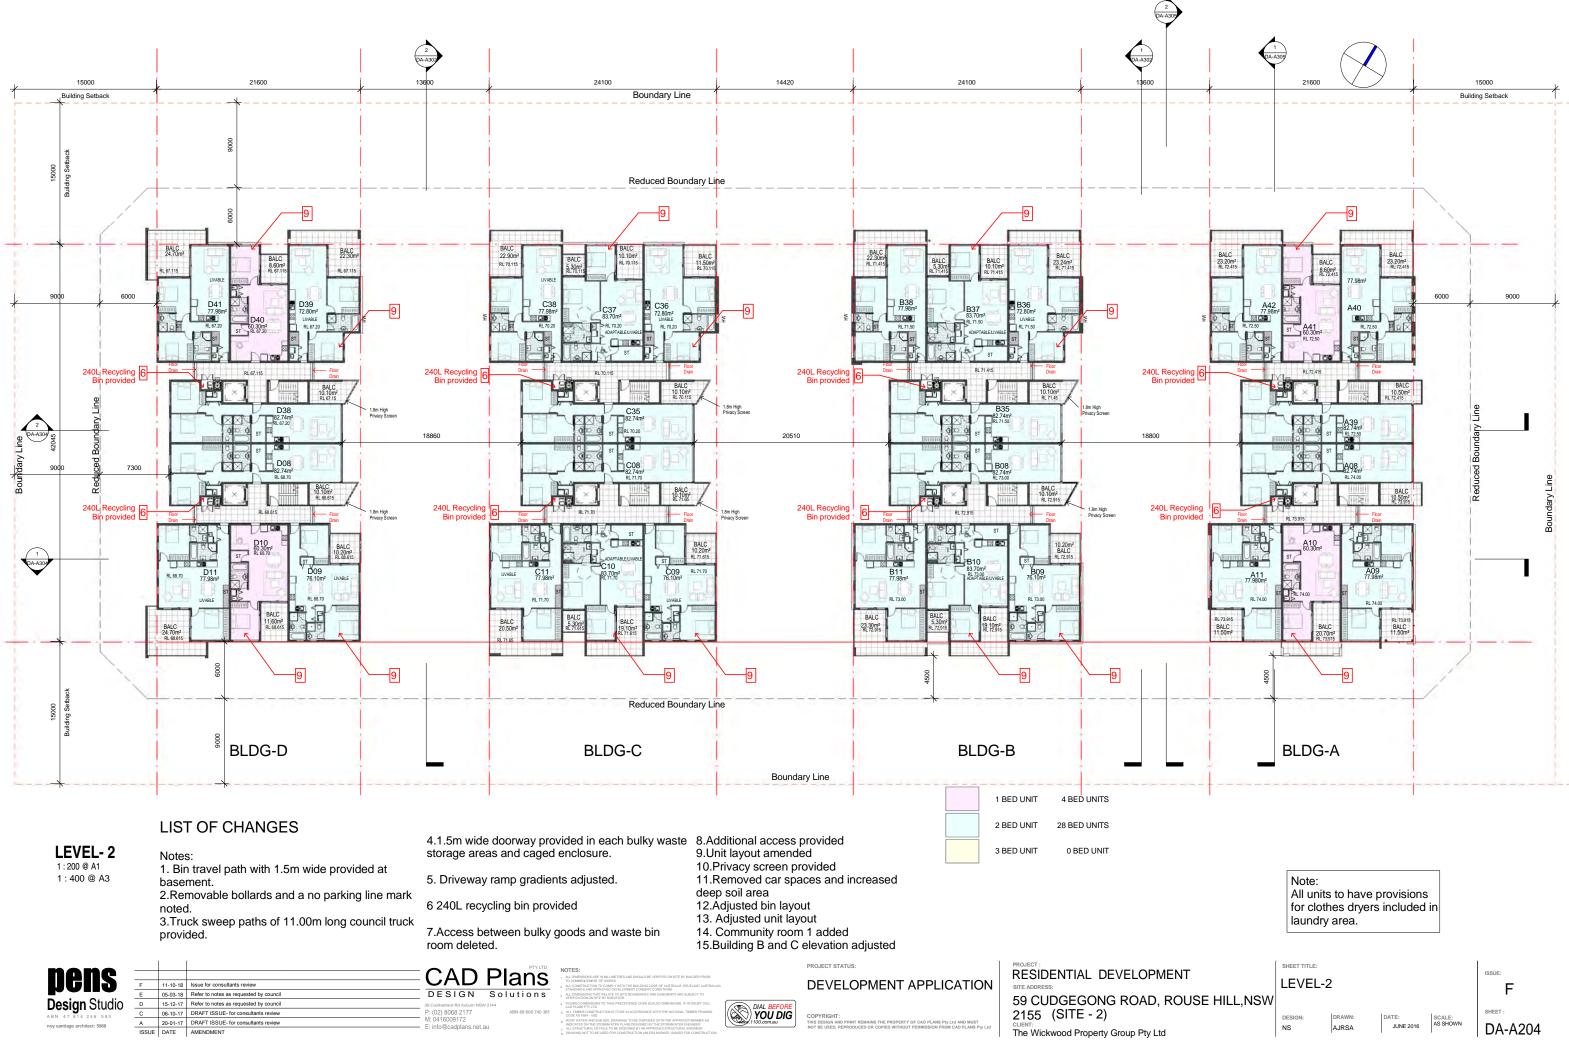

DA-A203

|   | SHEET TITLE: |        |  |
|---|--------------|--------|--|
|   | LEVEL-2      |        |  |
| 1 |              |        |  |
|   | DESIGN:      | DRAWN: |  |

|   | SHEET TITLE: |
|---|--------------|
|   | LEVEL-3      |
| 1 |              |
|   | I            |