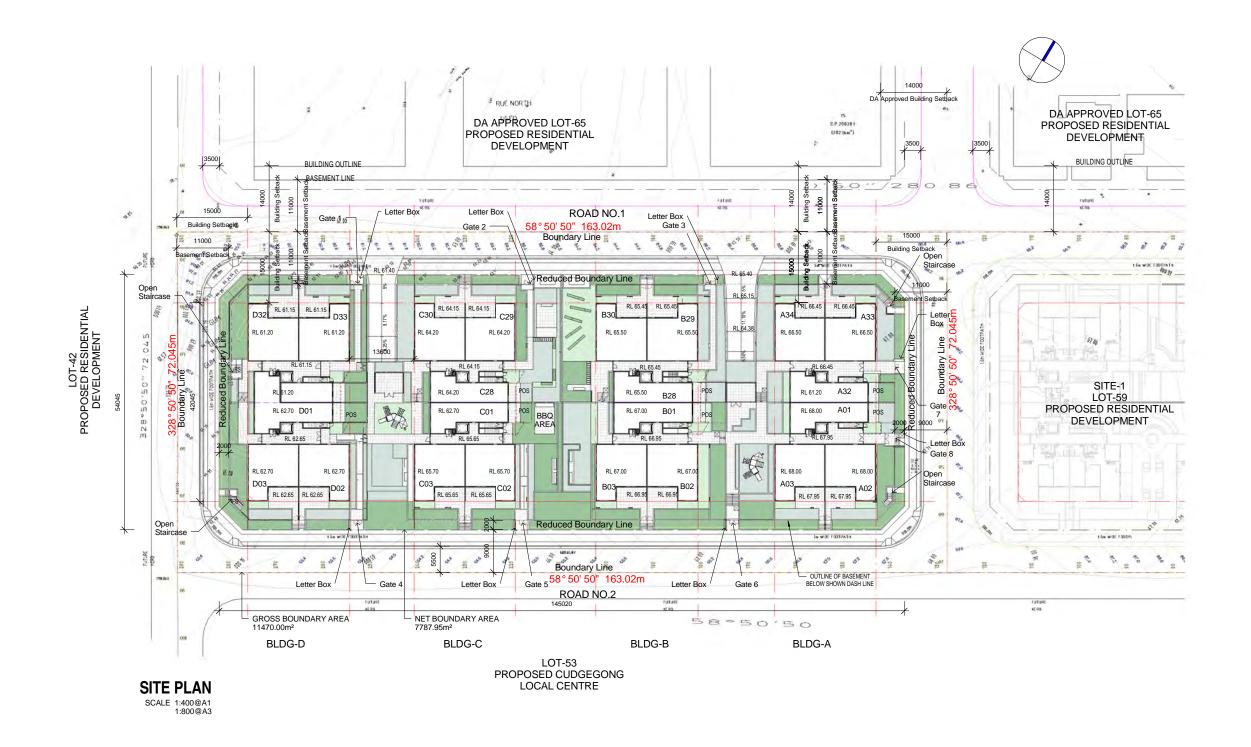

### SITE PLAN/NOTIFICATION

F SHEET DA-A101

NS

AJRSA

DATE: SCALE: JUNE 2016 AS SHOWN

|   | SHEET TITLE:  |                 |              |
|---|---------------|-----------------|--------------|
| / | LEVEL         | 1               |              |
|   | DESIGN:<br>NS | DRAWN:<br>AJRSA | DATE:<br>JUN |