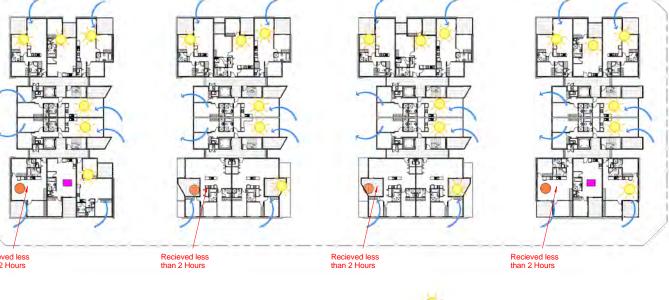

### SOLAR ACCESS AND CROSS VENTILATION DIAGRAMS-L1

# SOLAR ACCESS AND CROSS VENTILATION DIAGRAMS-L3

11-10-18 Issue for consultants review 
 E
 05-03-18
 Refer to notes as requested by council

 D
 15-12-17
 Refer to notes as requested by council

 C
 06-10-17
 DRAFT ISSUE- for consultants review

 A
 20-01-17
 DRAFT ISSUE- for consultants review

 ISSUE
 DATE
 AMENDMENT

SOLAR ACCESS AND CROSS VENTILATION DIAGRAMS-L2

CAD Plans DESIGN Solutions P: (02) 8068 217 Л: 0416009172 E: info@cadplans.net.au

DEVELOPMENT APPLICATION

PROJECT STATUS:

RESIDENTIAL DEVELOPMENT 2155(SITE - 2) The Wickwood Property Group Pty Ltd

| SOLAR ACCESS COMPLIANT                 | 22/32 | 68.75% |
|----------------------------------------|-------|--------|
| CROSS VENTILATION                      | 24/32 | 75.00% |
| DOES NOT RECEIVE<br>MIN. 2HRS SUNLIGHT | 6/32  | 18.75% |
| NO DIRECT SUNLIGHT                     | 4/32  | 12.50% |

| SOLAR ACCESS COMPLIANT                 | 24/32 | 75.00% |
|----------------------------------------|-------|--------|
| CROSS VENTILATION                      | 24/32 | 75.00% |
| DOES NOT RECEIVE<br>MIN. 2HRS SUNLIGHT | 4/32  | 12.50% |
| NO DIRECT SUNLIGHT                     | 4/32  | 12.50% |