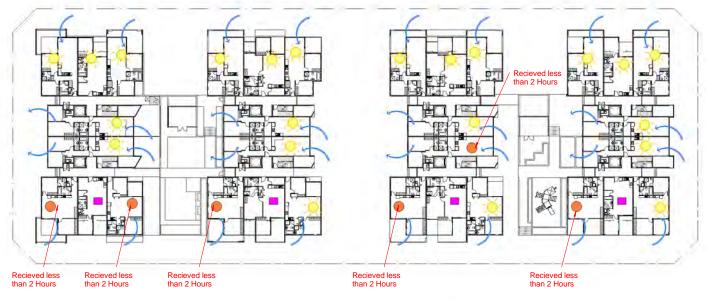

# SOLAR ACCESS AND CROSS VENTILATION DIAGRAMS-L5

THE

P

Recieved less than 2 Hours

SOLAR ACCESS COMPLIANT 24/30 80.00% CROSS VENTILATION 24/30 80.00% DOES NOT RECEIVE 4/30 13.33% MIN. 2HRS SUNLIGHT NO DIRECT SUNLIGHT 2/30 6.66%

| SOLAR ACCESS COMPLIANT                 | 24/30 | 80.00% |
|----------------------------------------|-------|--------|
| CROSS VENTILATION                      | 24/30 | 80.00% |
| DOES NOT RECEIVE<br>MIN. 2HRS SUNLIGHT | 4/30  | 13.33% |
| NO DIRECT SUNLIGHT                     | 2/30  | 6.66%  |

| 🧏 SOLAR ACCESS COMPLIANT               | 24/30 | 80.00% |
|----------------------------------------|-------|--------|
| CROSS VENTILATION                      | 24/30 | 80.00% |
| DOES NOT RECEIVE<br>MIN. 2HRS SUNLIGHT | 4/30  | 13.33% |
| NO DIRECT SUNLIGHT                     | 2/30  | 6.66%  |