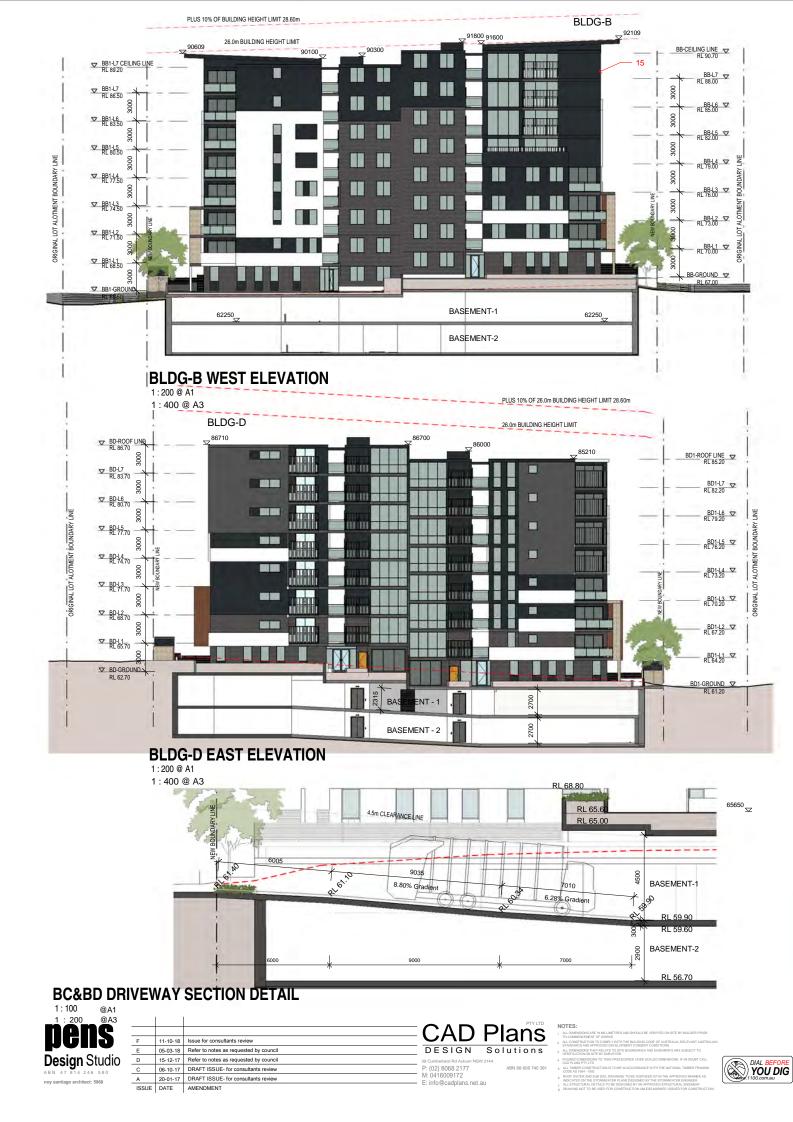

BC1-CEILING LINE BL 87.90

BC1-L7 RL 85.20

BC1-L6 又 RL 82.20

BC1-L5 V RL 79.20

BC1-L4 RL 76.20

BC1-L3 ▼ RL 73.20

BC1-L2 RL 70.20

BC1-L1 SRL 67.20

BC1-GROUND

61400

1:200 @ A1

1:400 @ A3

RL 68.00

L 64.20

1:400 @ A3

**BLDG-A WEST ELEVATION** 

89309

BLDG-C

И

BASEMENT

BASEMENT-2

**BA&BB DRIVEWAY SECTION DETAIL** 1:100 @A1 1:200 @A3 **PERS** 11-10-18 Issue for consultants review

Design Studio

 
 E
 05-03-18
 Refer to notes as requested by council

 D
 15-12-17
 Refer to notes as requested by council

 C
 06-10-17
 DRAFT ISSUE- for consultants review

 A
 20-01-17
 DRAFT ISSUE- for consultants review

 ISSUE
 DATE
 AMENDMENT

E: info@cadplans.net.au

DIAL BEFORE YOU DIG



COLOUR AND FINISH

SECTIONAL ELEVATIONS

F SHEET DA-A302

NS

AJRSA

DATE: SCALE: JUNE 2016 AS SHOWN







DEVELOPMENT APPLICATION

RESIDENTIAL DEVELOPMENT 59 CUDGEGONG ROAD, ROUSE HILL, NSW 2155 (SITE - 2) The Wickwood Property Group Pty Ltd

SECTIONAL ELEVATIONS

NS

AJRSA

JUNE 2016 SCALE: AS SHOWN

F SHEET DA-A303



### LONG SECTION 1 1:200 @ A1

1:400 @ A3



### LONG SECTION 2

1:200 @ A1 1 : 400 @ A3



F 11-10-18 Issue for consultants review 
 E
 05-03-18
 Refer to notes as requested by council

 D
 15-12-17
 Refer to notes as requested by council

 C
 06-10-17
 DRAFT ISSUE- for consultants review

 A
 20-01-17
 DRAFT ISSUE- for consultants review

 ISSUE
 DATE
 AMENDMENT





PROJECT STATUS:

**DEVELOPMENT APPLICATION** 



RESIDENTIAL DEVELOPMENT 59 CUDGEGONG ROAD, ROUSE HILL, NSW 2155 (SITE - 2) The Wickwood Property Group Pty Ltd



NS

AJRSA

JUNE 2016





**SECTION-Ground